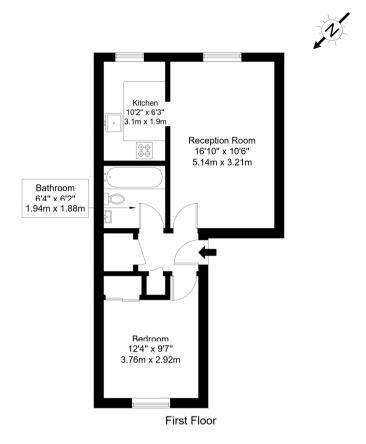

## Alexandra Road, SW19 7JY

Approx Gross Internal Area = 42.3 sq m / 455 sq ft

Ref: Copyright B L E U

The Floor plan is not to scale and measurements and areas shown are approximate and therefore should be used for illustrative purposes only. The plan has been prepared in accordance with the RiCS code of Measuring Practice and whilst we have confidence in the information produced it must not be relied on. Maximum lengths and widths are represented on the floor plan. If there is any aspect of particular importance, you should carry out or commission your own inspection of the property.