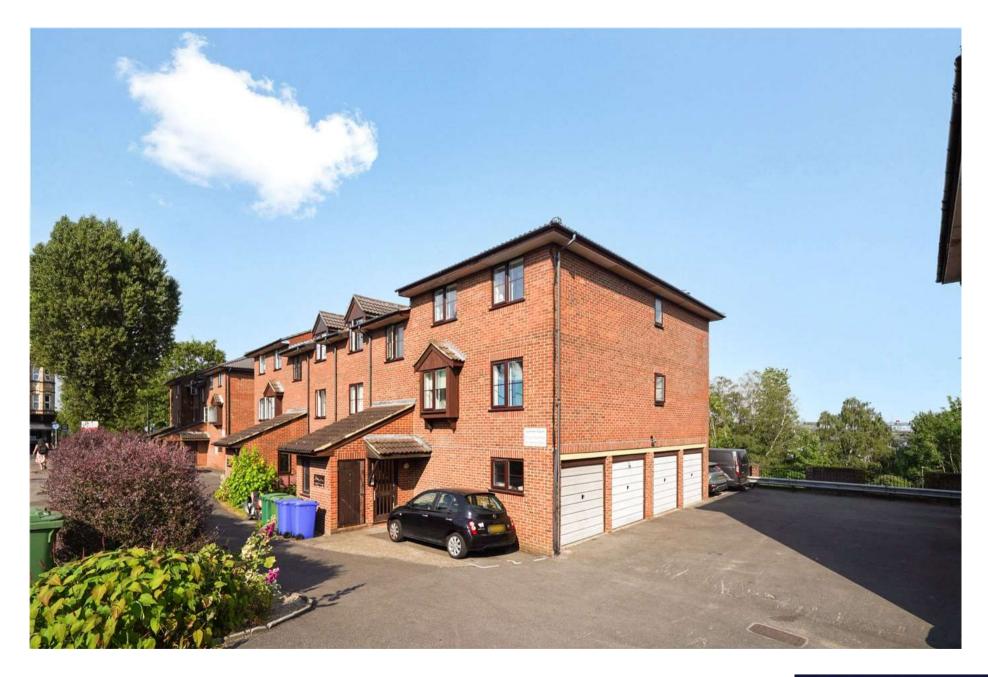

## JASMINE COURT, LONDON, SW19

A superb one bedroom recently refurbished first floor purpose-built flat with no onward chain and a private garage located close to Wimbledon station.

A superb one bedroom recently refurbished first floor purpose-built flat with no onward chain and benefits from a private garage located close to Wimbledon station.

Situated in the sought-after area of Wimbledon the property is enviably located within easy access of Wimbledon Mainline and underground stations, Haydons Road station (Thameslink), Wimbledon Park, offering excellent links into Central London. Situated next to Leopold Road, which provides an array of shops and amenities, with numerous regular bus routes providing excellent links to the surrounding area. Wimbledon Quarter is within 10 minutes' walk to a selection of fashionable shops, bars, restaurants and leisure facilities and a short walk to the open spaces of Wimbledon Common and the Village.