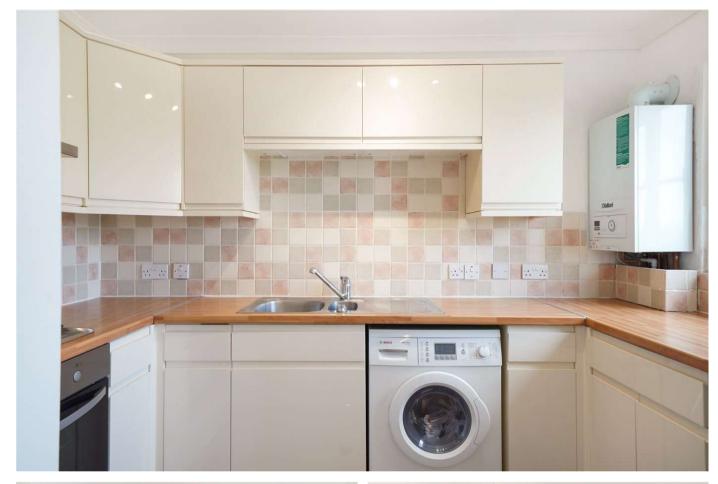

This is an ideal first-time buyer or rental investment.

Accommodation comprises entrance with secure entry system via the ground floor into the bright and spacious reception room with new carpeting which leads through to the separate refurbished kitchen, comprising a modern range of base units with work surfaces incorporating inset sink unit, gas hob with overhead extractor and electric oven. A stylishly refurbished bathroom and elegant tiling completes the generous accommodation. A double bedroom with ample fitted wardrobes.