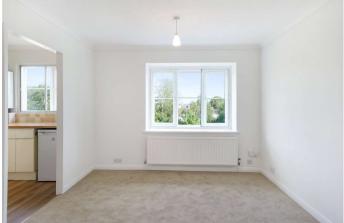

This is an ideal first-time buyer or rental investment.

Accommodation comprises entrance with secure entry system via the ground floor into the bright and spacious reception room with new carpeting which leads through to the separate refurbished kitchen, comprising a modern range of base units with work surfaces incorporating inset sink unit, gas hob with overhead extractor and electric oven. A stylishly refurbished bathroom and elegant tiling completes the generous accommodation. A double bedroom with ample fitted wardrobes.