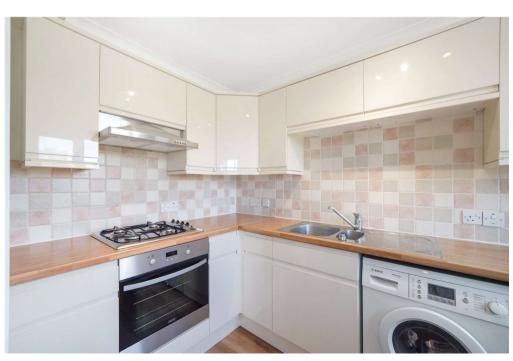

This is an ideal first-time buyer or rental investment.

Accommodation comprises entrance with secure entry system via the ground floor into the bright and spacious reception room with new carpeting which leads through to the separate refurbished kitchen, comprising a modern range of base units with work surfaces incorporating inset sink unit, gas hob with overhead extractor and electric oven. A stylishly refurbished bathroom and elegant tiling completes the generous accommodation. A double bedroom with ample fitted wardrobes.