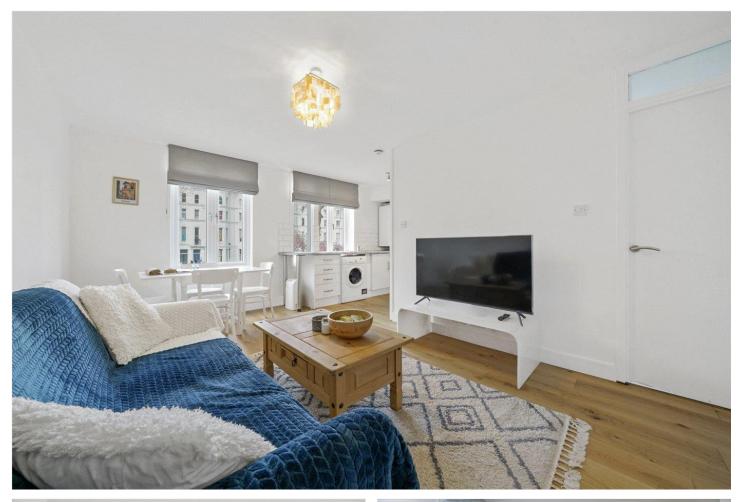

### A STUNNING BRIGHT AND IMMACULATE ONE BEDROOM FLAT LOCATED ON THE FIRST FLOOR WITH OWN ENTRANCE LOCATED IN THE HEART OF NOTTING HILL

Long Let, 1 Bedroom, 1 Reception Room, 1 Bathroom, Flat/Apartment, Upper Floor without Lift, Modern, Furnished, 463 Approx. Sq. Ft

#### **DESCRIPTION:**

A stunning bright and immaculate one bedroom flat located on the first floor with own entrance located in the heart of Notting Hill. Property comprises own entrance, spacious living room and fully fitted open plan kitchen with wood floors throughout, double bedroom with fantastic storage and immaculate bathroom. Available furnished and viewings are highly recommended. One single, house-trained pet may be permitted at the landlord's discretion.