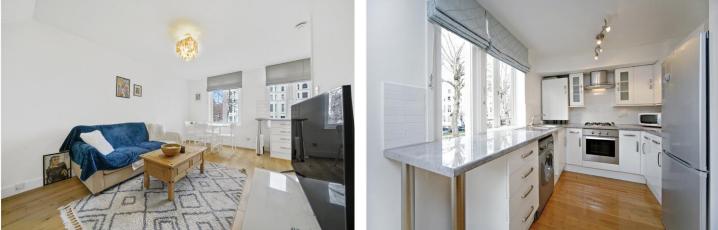

#### **DESCRIPTION:**

A stunning bright and immaculate one bedroom flat located on the first floor with own entrance located in the heart of Notting Hill. Property comprises own entrance, spacious living room and fully fitted open plan kitchen with wood floors throughout, double bedroom with fantastic storage and immaculate bathroom. Available furnished and viewings are highly recommended. One single, house-trained pet may be permitted at the landlord's discretion.