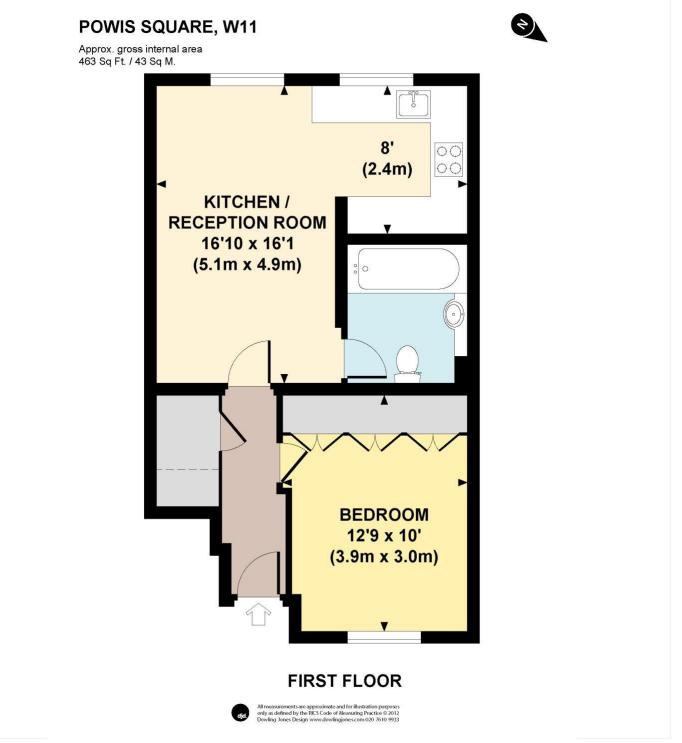

#### LOCAL AUTHORITY AND COUNCIL TAX BAND:

Royal Borough of Kensington and Chelsea (Band C)

This floorplan is for illustration purposes only and is not to scale. The position and size of doors, windows, appliances and other features are approximate.