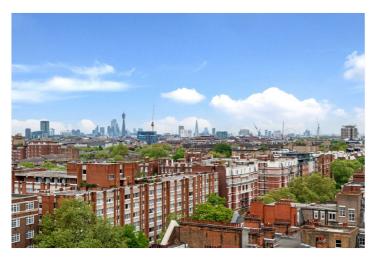

## STUART TOWER, LONDON, W9 **£2,275 PER MONTH FURNISHED**

A well-proportioned refurbished apartment located on the thirteenth floor with views over Little Venice forming part of this well-known popular modern purpose-built block, with three lifts and twenty-four-hour security. Stuart Tower is situated within walking distance of the Regents Canal, local shops, cafes in Clifton Road and the Underground at Warwick Avenue (Bakerloo line).