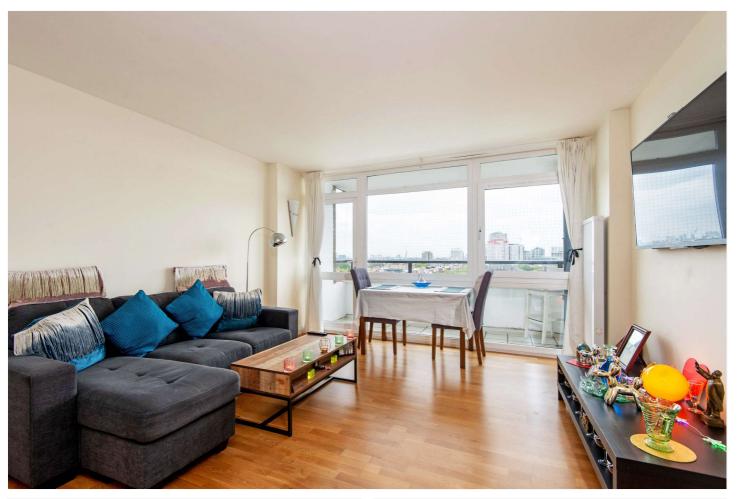

## STUART TOWER, LONDON, W9 **£2,275 PER MONTH FURNISHED**

A well-proportioned refurbished apartment located on the thirteenth floor with views over Little Venice forming part of this well-known popular modern purpose-built block, with three lifts and twenty-four-hour security. Stuart Tower is situated within walking distance of the Regents Canal, local shops, cafes in Clifton Road and the Underground at Warwick Avenue (Bakerloo line).

 $Bedroom \ | \ Bathroom \ | \ Kitchen \ | \ Reception \ Room \ | \ Balcony \ | \ Porterage \ | \ Passenger \ Lift$ 

for every step...