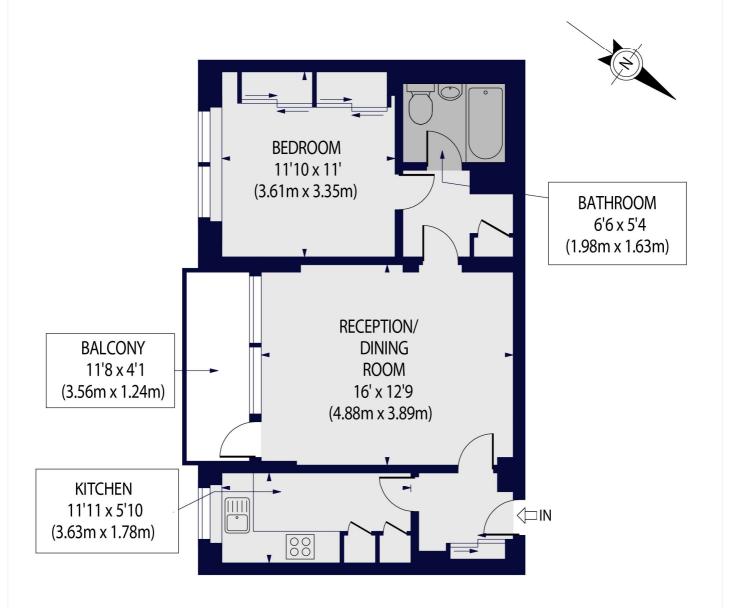

## STUART TOWER, MAIDA VALE, LONDON, W9 1UD

Approx. Gross Internal Floor Area 532 sq ft. / 49 sq.m

## THIRTEENTH FLOOR

Tenancy Deposit: £2,625.00

Holding Deposit: 1 weeks rent where the rent is up to £100,000 per annum, 2 weeks rent where the rent is over £100,000 per annum

Council Tax Band: D

Where no figures are shown, we have been unable to ascertain the information. All figures that are shown were correct at the time of printing.