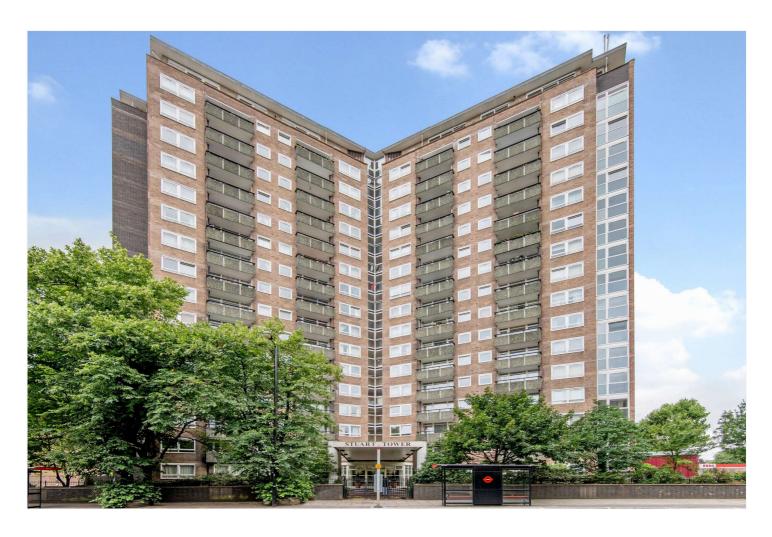

## STUART TOWER, LONDON, W9 **£2,275 PER MONTH FURNISHED**

A well-proportioned refurbished apartment located on the thirteenth floor with views over Little Venice forming part of this well-known popular modern purpose-built block, with three lifts and twenty-four-hour security. Stuart Tower is situated within walking distance of the Regents Canal, local shops, cafes in Clifton Road and the Underground at Warwick Avenue (Bakerloo line).

## STUART TOWER, MAIDA VALE, LONDON, W9 1UD

Approx. Gross Internal Floor Area 532 sq ft. / 49 sq.m