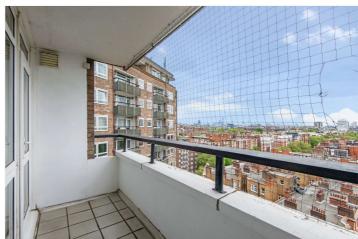

## STUART TOWER, LONDON, W9 **£2,275 PER MONTH FURNISHED**

A well-proportioned refurbished apartment located on the thirteenth floor with views over Little Venice forming part of this well-known popular modern purpose-built block, with three lifts and twenty-four-hour security. Stuart Tower is situated within walking distance of the Regents Canal, local shops, cafes in Clifton Road and the Underground at Warwick Avenue (Bakerloo line).

 $Bedroom \ | \ Bathroom \ | \ Kitchen \ | \ Reception \ Room \ | \ Balcony \ | \ Porterage \ | \ Passenger \ Lift$ 

for every step...