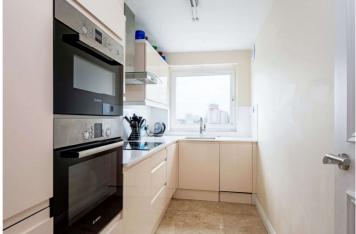

## STUART TOWER, LONDON, W9 **£2,275 PER MONTH FURNISHED**

A well-proportioned refurbished apartment located on the thirteenth floor with views over Little Venice forming part of this well-known popular modern purpose-built block, with three lifts and twenty-four-hour security. Stuart Tower is situated within walking distance of the Regents Canal, local shops, cafes in Clifton Road and the Underground at Warwick Avenue (Bakerloo line).

 $Bedroom \ | \ Bathroom \ | \ Kitchen \ | \ Reception \ Room \ | \ Balcony \ | \ Porterage \ | \ Passenger \ Lift$ 

for every step...