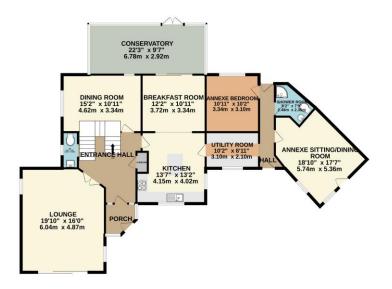

TOTAL FLOOR AREA: 2520 sq.ft. (234.1 sq.m.) approx

Whilst every attempt has been made to ensure the accuracy of the floorplan contained here, measurements of doors, windows, rooms and any other items are approximate and no responsibility is taken for any error, omission or mis-statement. This plan is for illustrative purposes only and should be used as such by any prospective purchaser. The services, systems and appliances shown have not been tested and no guarantee as to their operability or efficiency can be given.