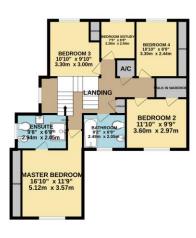

There is a one bedroom annex which has its own private entrance and comprises of a lounge, modern shower room and double bedroom.

A flight of stairs leads to the first floor where there are four good size double bedrooms all with fitted wardrobes and a fifth single bedroom. The master bedroom has the added benefit of a contemporary shower room with suite comprising of a wc with hidden cistern, wash hand basin inset into a vanity unit and a large walk-in shower. The family bathroom is fully

TOTAL FLOOR AREA: 2520 sq.ft. (234.1 sq.m.) approx

Whilst every attempt has been made to ensure the accuracy of the floorplan contained here, measurements of doors, windows, rooms and any other items are approximate and no responsibility is taken for any error, omission or mis-statement. This plan is for illustrative purposes only and should be used as such by any prospective purchaser. The services, systems and appliances shown have not been tested and no guarantee as to their operability or efficiency can be given.