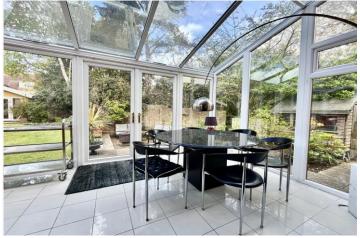

The ground floor of the house comprises of a large lounge which has triple aspect windows and access into a conservatory where there are bifold doors leading to a well established side garden. There is a good size dining room which can easily accommodate a large dining table and there is a large window enjoying garden views. The kitchen is fitted with the range of base & eye level work units with an integrated dishwasher, granite worktops and and a kitchen island. The utility room has further base and eye level work units with space and plumbing for washing machine tumble dryer further fridge and freezer if required. Open plan to the kitchen is a snug area, with feature log burner and sliding doors leading out into the large double glazed conservatory.