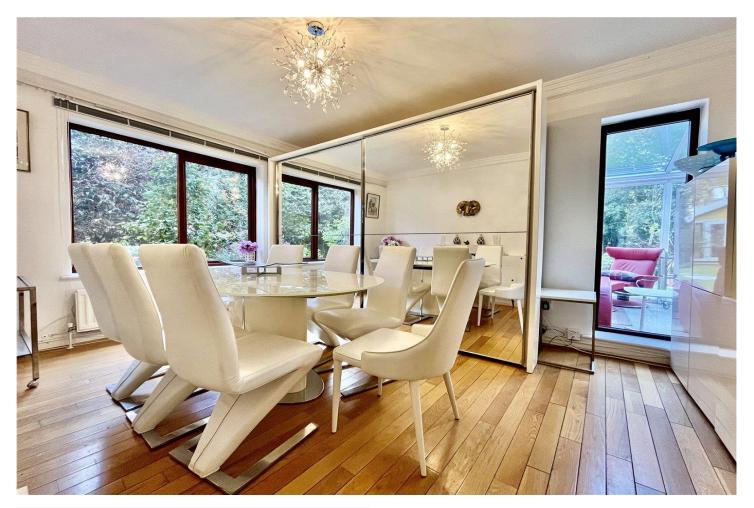

The ground floor of the house comprises of a large lounge which has triple aspect windows and access into a conservatory where there are bifold doors leading to a well established side garden. There is a good size dining room which can easily accommodate a large dining table and there is a large window enjoying garden views. The kitchen is fitted with the range of base & eye level work units with an integrated dishwasher, granite worktops and and a kitchen island. The utility room has further base and eye level work units with space and plumbing for washing machine tumble dryer further fridge and freezer if required. Open plan to the kitchen is a snug area, with feature log burner and sliding doors leading out into the large double glazed conservatory.