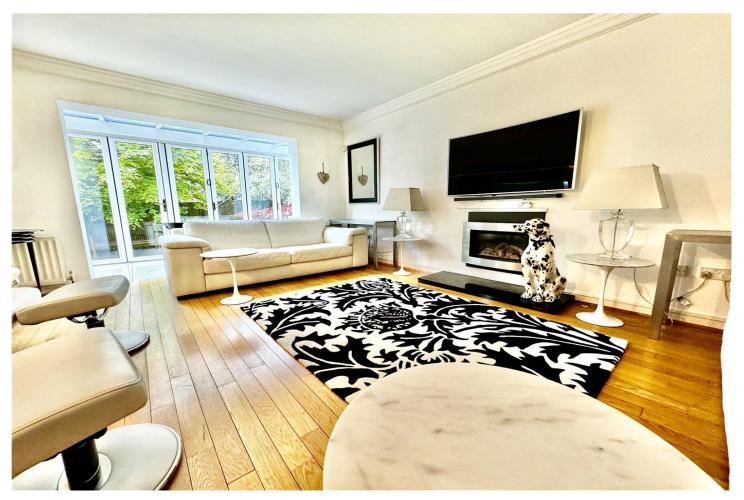

The ground floor of the house comprises of a large lounge which has triple aspect windows and access into a conservatory where there are bifold doors leading to a well established side garden. There is a good size dining room which can easily accommodate a large dining table and there is a large window enjoying garden views. The kitchen is fitted with the range of base & eye level work units with an integrated dishwasher, granite worktops and and a kitchen island. The utility room has further base and eye level work units with space and plumbing for washing machine tumble dryer further fridge and freezer if required. Open plan to the kitchen is a snug area, with feature log burner and sliding doors leading out into the large double glazed conservatory.