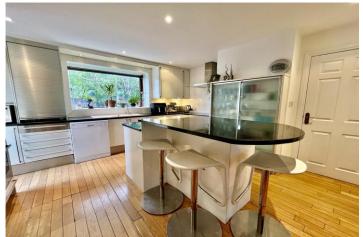

The ground floor of the house comprises of a large lounge which has triple aspect windows and access into a conservatory where there are bifold doors leading to a well established side garden. There is a good size dining room which can easily accommodate a large dining table and there is a large window enjoying garden views. The kitchen is fitted with the range of base & eye level work units with an integrated dishwasher, granite worktops and and a kitchen island. The utility room has further base and eye level work units with space and plumbing for washing machine tumble dryer further fridge and freezer if required. Open plan to the kitchen is a snug area, with feature log burner and sliding doors leading out into the large double glazed conservatory.