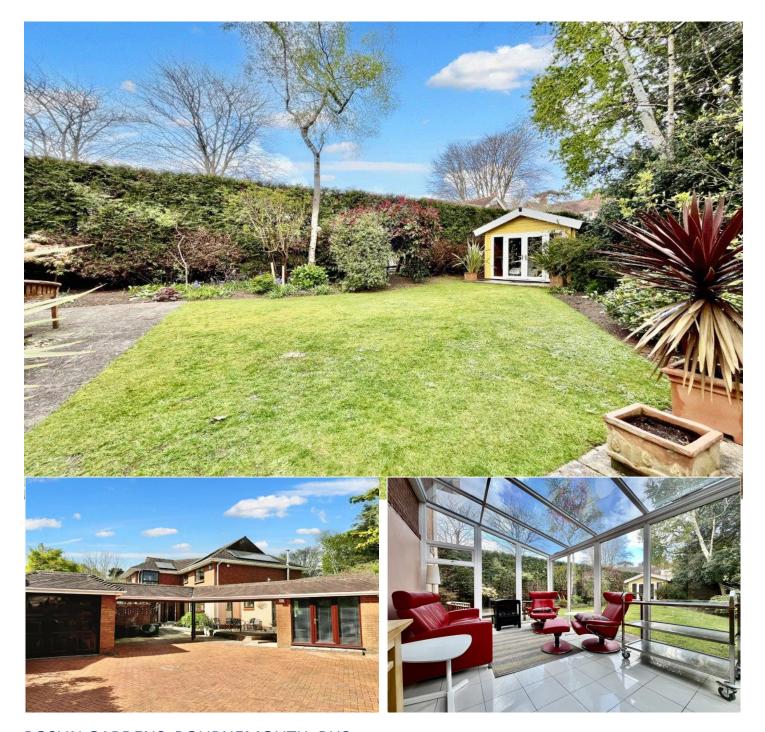

ROSLIN GARDENS, BOURNEMOUTH, BH3

# £895,000 FREEHOLD

A unique and deceptively spacious five bedroom detached house with a one bedroom annexe situated in a quiet position in Talbot Woods. The property is in superb order throughout with modern contemporary accommodation beautiful landscaped gardens with garage and a large driveway. Vacant possession.

Detached house | Five bedrooms | Three reception rooms | Two bathrooms | Further one bedroom annexe | Landscaped rear garden | Summer House | Garage | Large driveway

Westbourne | 01202 767633 |

## **DESCRIPTION**

Roslin Gardens is a private road comprising of three detached houses in the quiet Talbot Woods area. This property is situated at the end of the private road and is approached via a block paved driveway which has parking for a number of vehicles ahead of a detached garage.

The ground floor of the house comprises of a large lounge which has triple aspect windows and access into a conservatory where there are bifold doors leading to a well established side garden. There is a good size dining room which can easily accommodate a large dining table and there is a large window enjoying garden views. The kitchen is fitted with the range of base & eye level work units with an integrated dishwasher, granite worktops and and a kitchen island. The utility room has further base and eye level work units with space and plumbing for washing machine tumble dryer further fridge and freezer if required. Open plan to the kitchen is a snug area, with feature log burner and sliding doors leading out into the large double glazed conservatory.

There is a one bedroom annex which has its own private entrance and comprises of a lounge, modern shower room and double bedroom.

A flight of stairs leads to the first floor where there are four good size double bedrooms all with fitted wardrobes and a fifth single bedroom. The master bedroom has the added benefit of a contemporary shower room with suite comprising of a wc with hidden cistern, wash hand basin inset into a vanity unit and a large walk-in shower. The family bathroom is fully

# **AT A GLANCE**

- Detached house
- Five bedrooms
- Three reception rooms
- Two bathrooms
- Further one bedroom annexe
- Landscaped rear garden
- Summer House
- Garage
- Large driveway