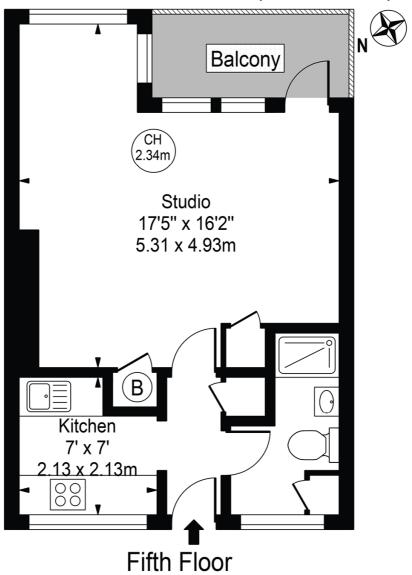

## Oxford Gardens Approx. Gross Internal Area 360 Sq Ft - 33.45 Sq M

For Illustration Purposes Only - Not To Scale

This floor plan should be used as a general outline for guidance only and does not constitute in whole or in part an offer or contract.

Any intending purchaser or lessee should satisfy themselves by inspection, searches, enquiries and full survey as to the correctness of each statement. 
Any areas, measurements or distances quoted are approximate and should not be used to value a property or be the basis of any sale or let.

Copyright Morriarti Photography & Design LTD

This floorplan is for illustration purposes only and is not to scale. The position and size of doors, windows, appliances and other features are approximate.