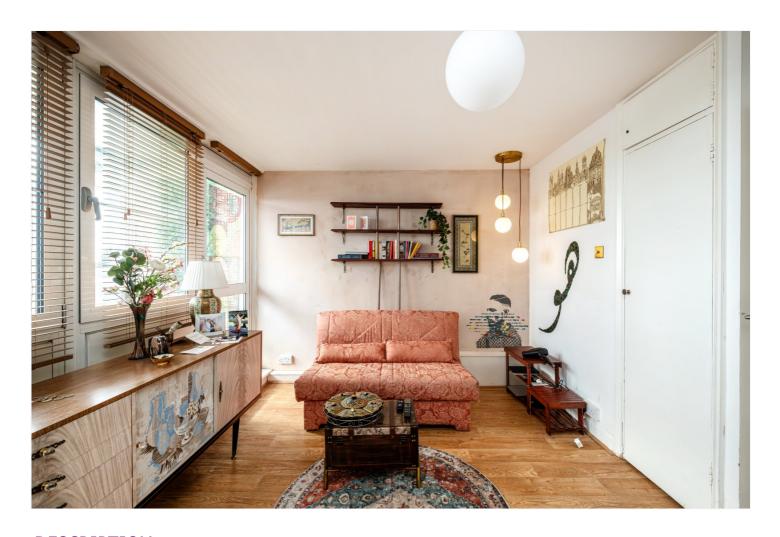

## **DESCRIPTION:**

A fantastic, bright, large and fully equipped studio apartment situated on the fifth floor. The property comprises of a large studio room with balcony benefitting from far-reaching views, a sperate modern kitchen with fully integrated appliances and a great sized bathroom. The property benefits further benefits from plenty of storage and beautiful decor.

## **AT A GLANCE**

- Studio Flat
- Secure building
- Lift
- Separate Fully Fitted Kitchen
- Far-Reaching Views
- Beautiful Décor
- Balcony
- Fifth Floor
- EPC Rating C