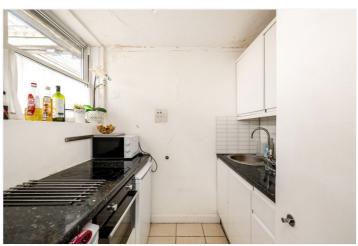

## **DESCRIPTION:**

A fantastic, bright, large and fully equipped studio apartment situated on the fifth floor. The property comprises of a large studio room with balcony benefitting from far-reaching views, a sperate modern kitchen with fully integrated appliances and a great sized bathroom. The property benefits further benefits from plenty of storage and beautiful decor.