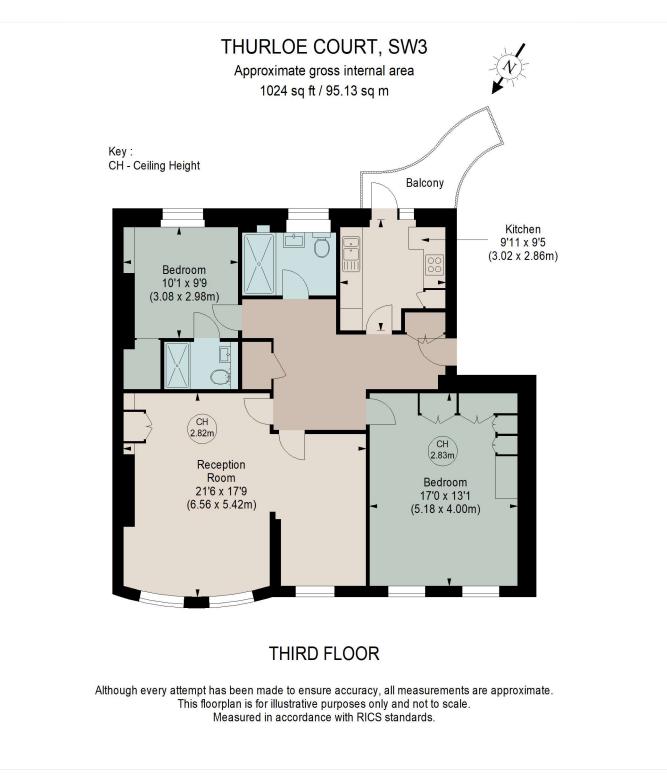

This floorplan is for illustration purposes only and is not to scale. The position and size of doors, windows, appliances and other features are approximate.

Tenure: Leasehold Term: 141 year and 11 months Service Charge: £7,500 Annually Ground Rent: £250 Annually (subject to increase) Council Tax Band: Where no figures are shown, we have been unable to ascertain the information. All figures that are shown were correct at the time of printing.