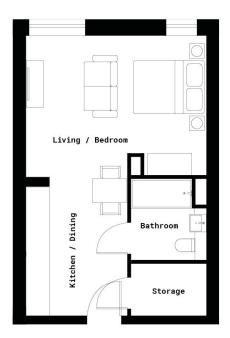

for every step...

This floorplan is for illustration purposes only and is not to scale. The position and size of doors, windows, appliances and other features are approximate.

Tenure: Leasehold

Term: 998 year and 11 months

Service Charge: £1516 per annum

Ground Rent: PEPPERCORN

Council Tax Band: A

Where no figures are shown, we have been unable to ascertain the information. All figures that are shown were correct at the time of printing.