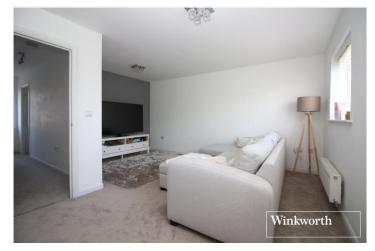

## **DESCRIPTION:**

Arranged over three floors, this spacious, bright and well-proportioned accommodation totals more than 1200 square feet and comprises of a newly installed integrated kitchen and open-plan dining room with a guest wc to the ground floor. A lounge and third bedroom are located on the first floor and two double bedrooms, one with ensuite shower room, and a family bathroom on the upper level. Additional benefits include a rear garden with patio area, driveway with space for two cars and NEW boiler with 5-year guarantee.

## **AT A GLANCE**

- 3 Bedrooms
- South Borehamwood
- Newly Installed Integrated Kitchen
- 1212 Square Feet
- South Westerly Facing Garden
- 2 Car Driveway

Illustration for identification purposes only, measurements are approximate, not to scale. Winkworth © 2023 (ID955516)