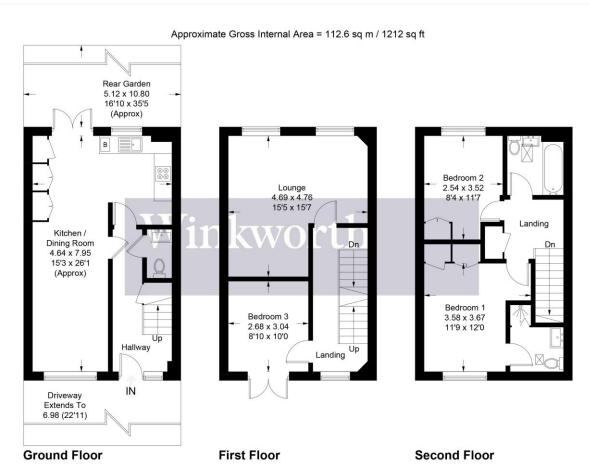

## **AT A GLANCE**

- 3 Bedrooms
- South Borehamwood
- Newly Installed Integrated Kitchen
- 1212 Square Feet
- South Westerly Facing Garden
- 2 Car Driveway

Illustration for identification purposes only, measurements are approximate, not to scale. Winkworth © 2023 (ID955516)

This floorplan is for illustration purposes only and is not to scale. The position and size of doors, windows, appliances and other features are approximate.

Tenure: To be advised

Term: 0 year and 0 months