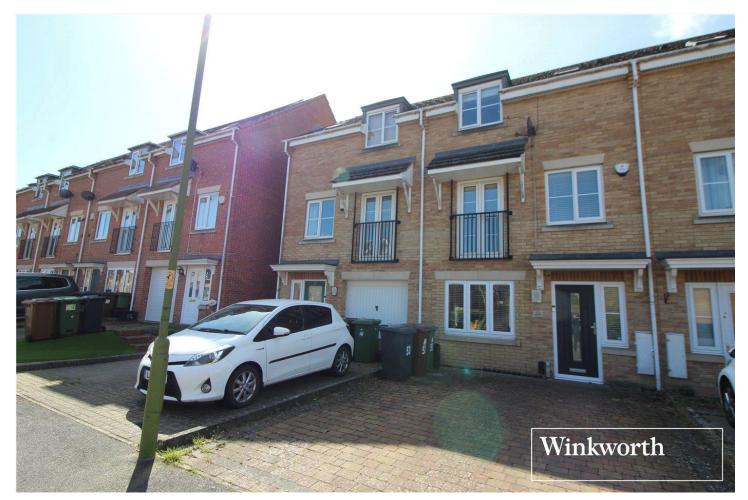

COLERIDGE WAY, HERTFORDSHIRE, WD6 £685,000

## THREE STOREY FAMILY HOUSE IN SOUTH BOREHAMWOOD

## **DESCRIPTION:**

Arranged over three floors, this spacious, bright and well-proportioned accommodation totals more than 1200 square feet and comprises of a newly installed integrated kitchen and open-plan dining room with a guest wc to the ground floor. A lounge and third bedroom are located on the first floor and two double bedrooms, one with ensuite shower room, and a family bathroom on the upper level. Additional benefits include a rear garden with patio area, driveway with space for two cars and NEW boiler with 5-year guarantee.

## **AT A GLANCE**

- 3 Bedrooms
- South Borehamwood
- Newly Installed Integrated Kitchen
- 1212 Square Feet
- South Westerly Facing Garden
- 2 Car Driveway

Illustration for identification purposes only, measurements are approximate, not to scale. Winkworth © 2023 (ID955516)