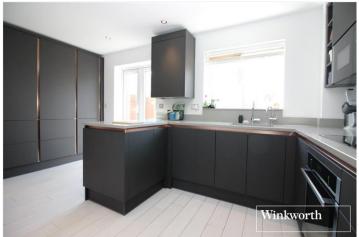

## **DESCRIPTION:**

Arranged over three floors, this spacious, bright and well-proportioned accommodation totals more than 1200 square feet and comprises of a newly installed integrated kitchen and open-plan dining room with a guest wc to the ground floor. A lounge and third bedroom are located on the first floor and two double bedrooms, one with ensuite shower room, and a family bathroom on the upper level. Additional benefits include a rear garden with patio area, driveway with space for two cars and NEW boiler with 5-year guarantee.

## **AT A GLANCE**

- 3 Bedrooms
- South Borehamwood
- Newly Installed Integrated Kitchen
- 1212 Square Feet
- South Westerly Facing Garden
- 2 Car Driveway

Illustration for identification purposes only, measurements are approximate, not to scale. Winkworth © 2023 (ID955516)