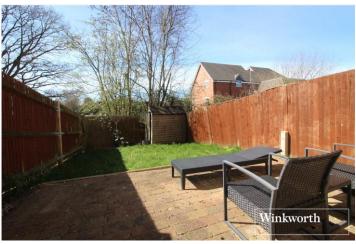

## **DESCRIPTION:**

Arranged over three floors, this spacious, bright and well-proportioned accommodation totals more than 1200 square feet and comprises of a newly installed integrated kitchen and open-plan dining room with a guest wc to the ground floor. A lounge and third bedroom are located on the first floor and two double bedrooms, one with ensuite shower room, and a family bathroom on the upper level. Additional benefits include a rear garden with patio area, driveway with space for two cars and NEW boiler with 5-year guarantee.

## **AT A GLANCE**

- 3 Bedrooms
- South Borehamwood
- Newly Installed Integrated Kitchen
- 1212 Square Feet
- South Westerly Facing Garden
- 2 Car Driveway

Illustration for identification purposes only, measurements are approximate, not to scale. Winkworth © 2023 (ID955516)