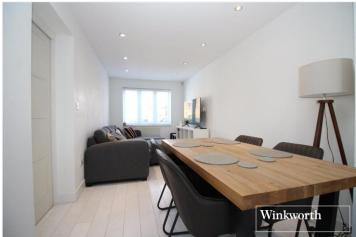

## **DESCRIPTION:**

Arranged over three floors, this spacious, bright and well-proportioned accommodation totals more than 1200 square feet and comprises of a newly installed integrated kitchen and open-plan dining room with a guest wc to the ground floor. A lounge and third bedroom are located on the first floor and two double bedrooms, one with ensuite shower room, and a family bathroom on the upper level. Additional benefits include a rear garden with patio area, driveway with space for two cars and NEW boiler with 5-year guarantee.