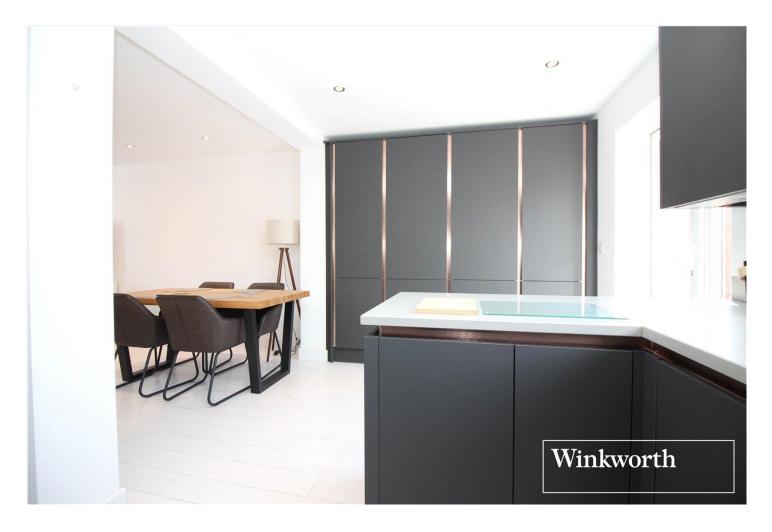

## **DESCRIPTION:**

Arranged over three floors, this spacious, bright and well-proportioned accommodation totals more than 1200 square feet and comprises of a newly installed integrated kitchen and open-plan dining room with a guest wc to the ground floor. A lounge and third bedroom are located on the first floor and two double bedrooms, one with ensuite shower room, and a family bathroom on the upper level. Additional benefits include a rear garden with patio area, driveway with space for two cars and NEW boiler with 5-year guarantee.

## **AT A GLANCE**

- 3 Bedrooms
- South Borehamwood
- Newly Installed Integrated Kitchen
- 1212 Square Feet
- South Westerly Facing Garden
- 2 Car Driveway

Illustration for identification purposes only, measurements are approximate, not to scale. Winkworth © 2023 (ID955516)