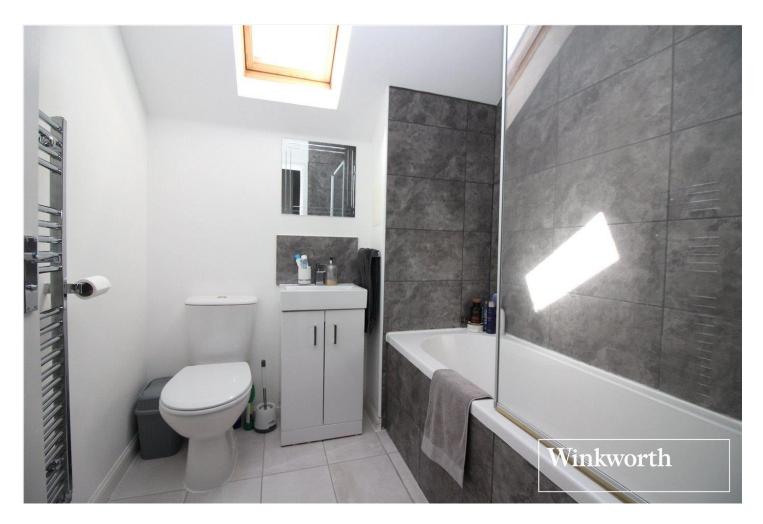

## **DESCRIPTION:**

Arranged over three floors, this spacious, bright and well-proportioned accommodation totals more than 1200 square feet and comprises of a newly installed integrated kitchen and open-plan dining room with a guest wc to the ground floor. A lounge and third bedroom are located on the first floor and two double bedrooms, one with ensuite shower room, and a family bathroom on the upper level. Additional benefits include a rear garden with patio area, driveway with space for two cars and NEW boiler with 5-year guarantee.