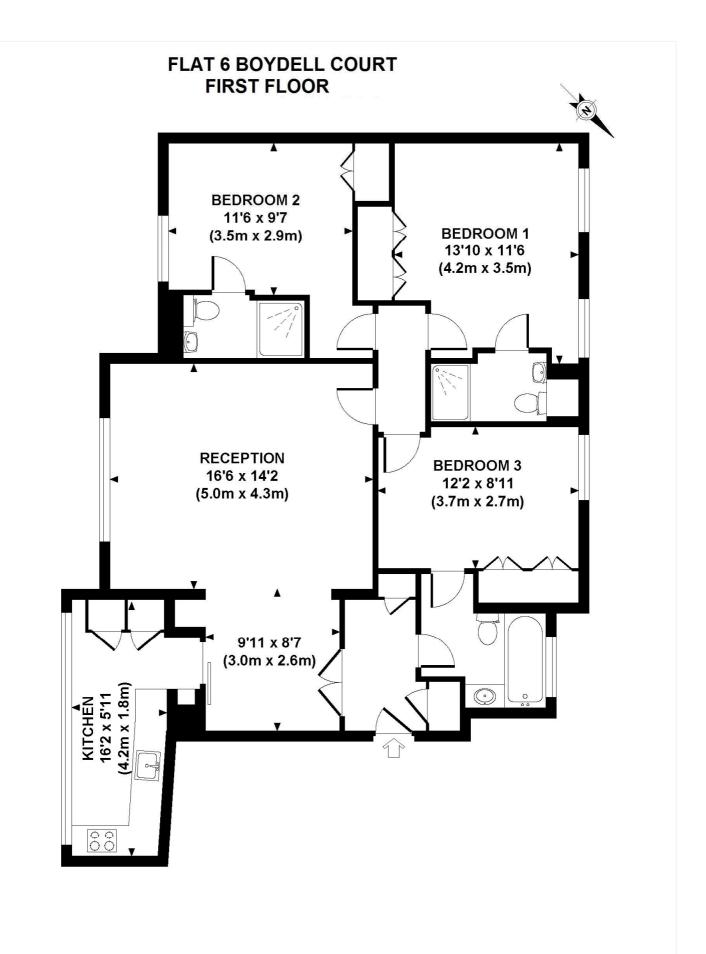

## BOYDELL COURT, ST JOHN'S WOOD, LONDON, NW8 **£1,300 PER WEEK FURNISHED**

A recently refurbished first floor flat in this purpose built block with lift, porter and off street parking conveniently situated for Swiss Cottage tube station and all local amenities.

Three Bedrooms | Three Bathrooms | Double Reception Room | Kitchen | 24 Hour Porterage | Communal Heating | Communal Hot Water | Passenger Lift | Porterage

for every step...

Tenancy Deposit: £7,800.00

Holding Deposit: 1 weeks rent where the rent is up to £50,000 per annum, 2 weeks rent where the rent is over £50,000 per annum