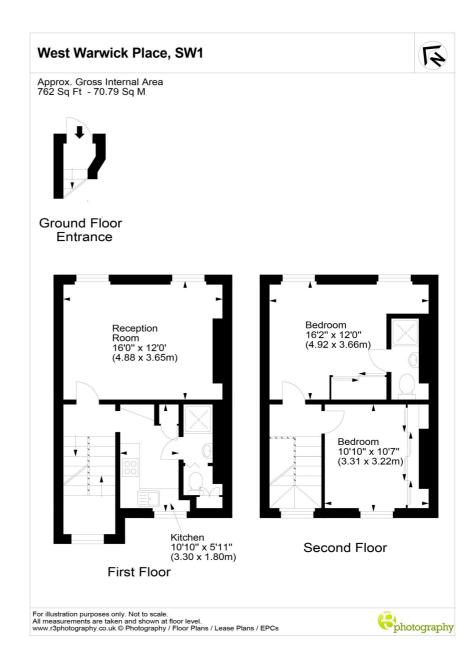

## WEST WARWICK PLACE, UK, SW1V

£2,743 PER MONTH UNFURNISHED

A well appointed two bedroom, two bathroom flat on a quiet residential road just off Warwick Way, SW1V. The flat is arranged over two floors and spans over 750 sq ft. The first floor comprises off a modern kitchen, with large fridge/freezer, electric hob and slimline dishwasher, the first bathroom can also be found just off from the kitchen. To the front of the property is a large, light and bright living room with high ceilings and beautiful double glazed windows. The second floor comprises of two good sized double bedrooms with inbuilt storage, and a modern ensuite in the master bedroom. The flat is available on a unfurnished basis.