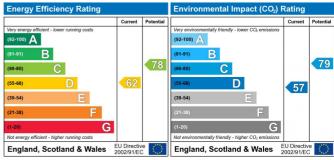

### **AT A GLANCE**

- Well Presented
- Two Double Bedrooms
- Two Bathrooms
- Split Level
- Quiet Location
- Over 800 sq ft

Winkworth

The energy efficiency rating is a measure of the overall efficiency of a home. The higher the rating the more energy efficient the home is and the lower the fuel bills will be.

The environmental impact rating is a measure of a home's impact on the environment in terms of carbon dioxide  $(\text{CO}_2)$  emissions. The higher the rating the less impact it has on the environment.