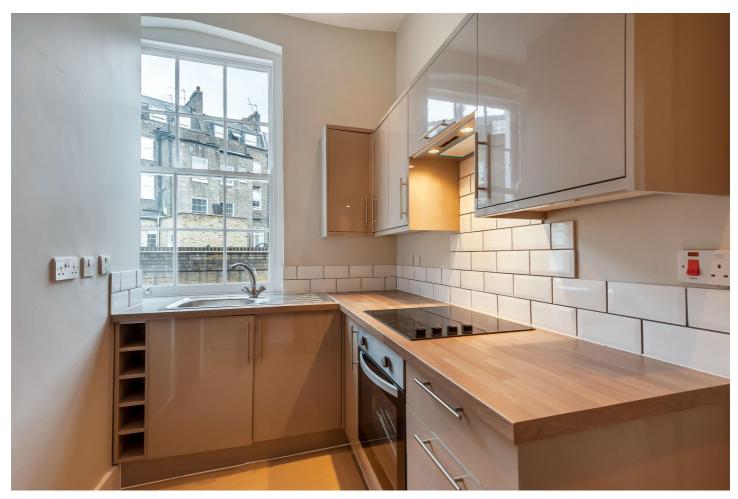

## WEST WARWICK PLACE, UK, SW1V

£2,743 PER MONTH UNFURNISHED

A well appointed two bedroom, two bathroom flat on a quiet residential road just off Warwick Way, SW1V. The flat is arranged over two floors and spans over 750 sq ft. The first floor comprises off a modern kitchen, with large fridge/freezer, electric hob and slimline dishwasher, the first bathroom can also be found just off from the kitchen. To the front of the property is a large, light and bright living room with high ceilings and beautiful double glazed windows. The second floor comprises of two good sized double bedrooms with inbuilt storage, and a modern ensuite in the master bedroom. The flat is available on a unfurnished basis.