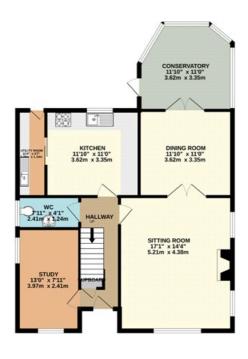

GROUND FLOOR 866 sq.ft. (80.5 sq.m.) approx.

1ST FLOOR 731 sq.ft. (67.9 sq.m.) approx.

This floorplan is for illustration purposes only and is not to scale. The position and size of doors, windows, appliances and other features are approximate.