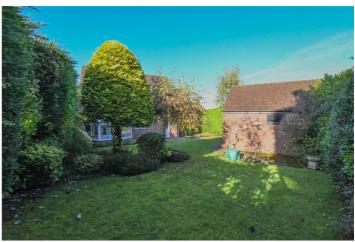

The front is open plan with driveway to the side providing parking for two vehicles with the remainder laid out as lawn and mature shrubs. There is a double garage which has side access from the garden. Gated side access leads to a secluded rear garden comprising patio with the rest laid to lawn and enclosed by timber fencing.