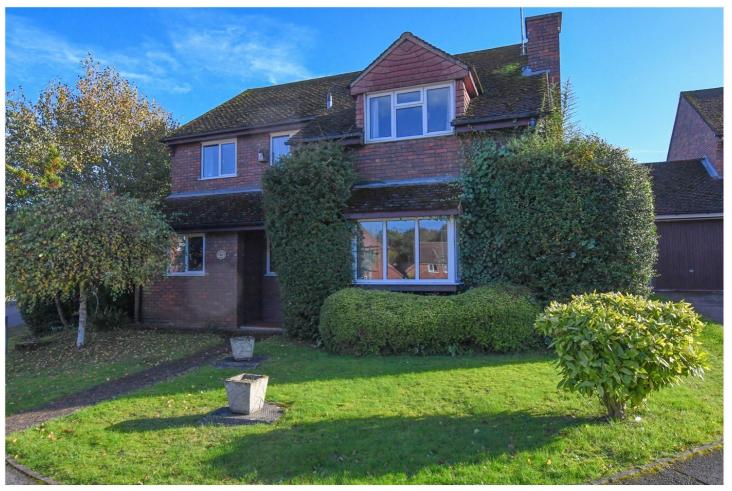

23 FOXGLOVE CLOSE, WOKINGHAM, BERKSHIRE, RG41 3NF £735,000 FREEHOLD

SITUATED IN ONE OF WOKINGHAM'S MOST SOUGHT AFTER DEVELOPMENTS IS THIS 4 BEDROOM DETACHED FAMILY HOME OFFERED TO THE MARKET WITH NO ONWARD CHAIN.

## **DESCRIPTION:**

Situated in one of Wokingham's most sought after developments is this 4 bedroom detached family home offered to the market with no onward chain.

The property comprises entrance hall with storage, family room/office, cloakroom, living room with open fireplace and bay window, dining room, conservatory and kitchen and utility room. To the first floor there are four bedrooms, with built in wardrobes to three bedrooms and two bathrooms with the master bedroom suite having an en suite shower room.

The front is open plan with driveway to the side providing parking for two vehicles with the remainder laid out as lawn and mature shrubs. There is a double garage which has side access from the garden. Gated side access leads to a secluded rear garden comprising patio with the rest laid to lawn and enclosed by timber fencing.

Foxglove Close is located just 2 miles from the popular market town centre of Wokingham with its numerous, restaurants, bars, pubs, shops and amenities and local train station with direct links to London Waterloo. You also have a number of outstanding local schools within one mile of the property including the hugely popular Forest School, The Holt, and Emmbrook.