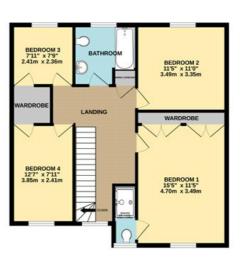

GROUND FLOOR 866 sq.ft. (80.5 sq.m.) approx.

1ST FLOOR 731 sq.ft. (67.9 sq.m.) approx.

This floorplan is for illustration purposes only and is not to scale. The position and size of doors, windows, appliances and other features are approximate.