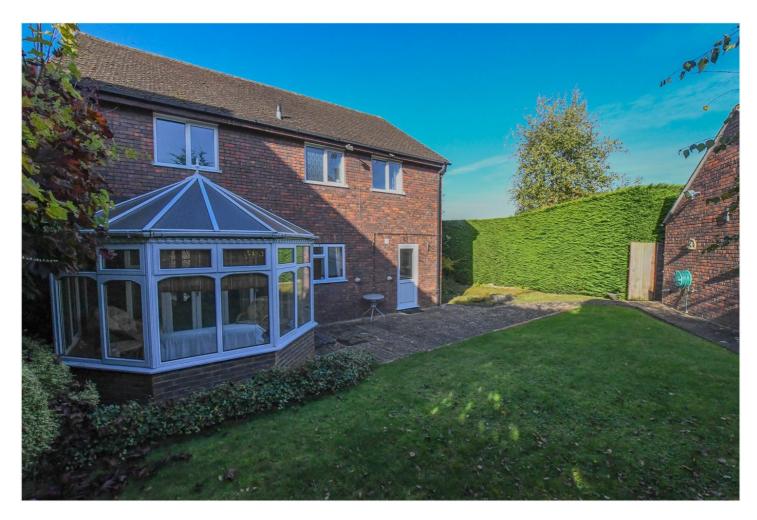

## **DESCRIPTION:**

Situated in one of Wokingham's most sought after developments is this 4 bedroom detached family home offered to the market with no onward chain.

The property comprises entrance hall with storage, family room/office, cloakroom, living room with open fireplace and bay window, dining room, conservatory and kitchen and utility room. To the first floor there are four bedrooms, with built in wardrobes to three bedrooms and two bathrooms with the master bedroom suite having an en suite shower room.

The front is open plan with driveway to the side providing parking for two vehicles with the remainder laid out as lawn and mature shrubs. There is a double garage which has side access from the garden. Gated side access leads to a secluded rear garden comprising patio with the rest laid to lawn and enclosed by timber fencing.

Foxglove Close is located just 2 miles from the popular market town centre of Wokingham with its numerous, restaurants, bars, pubs, shops and amenities and local train station with direct links to London Waterloo. You also have a number of outstanding local schools within one mile of the property including the hugely popular Forest School, The Holt, and Emmbrook.