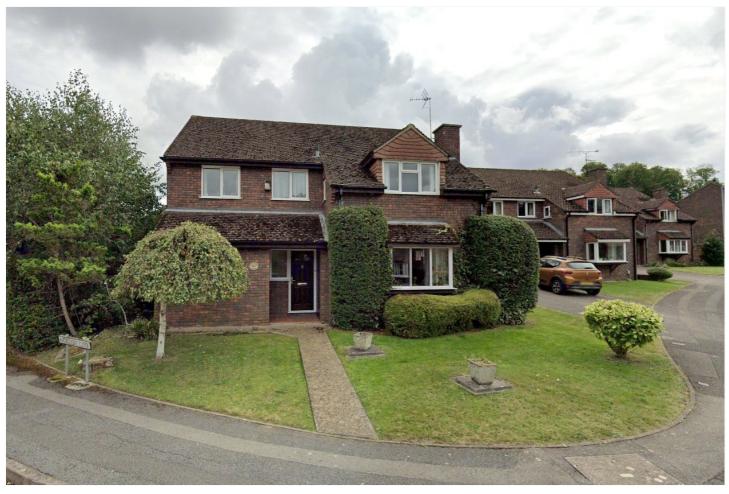

23 FOXGLOVE CLOSE, WOKINGHAM, BERKSHIRE, RG41 3NF OIE £700,000 FREEHOLD

SITUATED IN ONE OF WOKINGHAM'S MOST SOUGHT AFTER DEVELOPMENTS IS THIS 4 BEDROOM DETACHED FAMILY HOME OFFERED TO THE MARKET WITH NO ONWARD CHAIN.

#### **DESCRIPTION:**

Situated in one of Wokingham's most sought after developments is this 4 bedroom detached family home offered to the market with no onward chain.

The property comprises entrance hall with storage, family room/office, cloakroom, living room with open fireplace and bay window, dining room, conservatory and kitchen and utility room. To the first floor there are four bedrooms, with built in wardrobes to three bedrooms and two bathrooms with the master bedroom suite having an en suite shower room.

The front is open plan with driveway to the side providing parking for two vehicles with the remainder laid out as lawn and mature shrubs. There is a double garage which has side access from the garden. Gated side access leads to a secluded rear garden comprising patio with the rest laid to lawn and enclosed by timber fencing.

Foxglove Close is located just 2 miles from the popular market town centre of Wokingham with its numerous, restaurants, bars, pubs, shops and amenities and local train station with direct links to London Waterloo. You also have a number of outstanding local schools within one mile of the property including the hugely popular Forest School, The Holt, and Emmbrook.