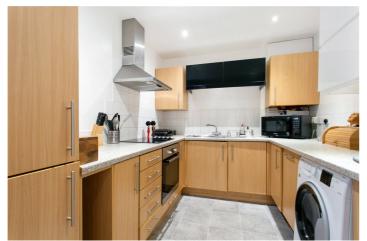

The apartment has been impeccably maintained by the present owners, the property comprises separate kitchen with integrated appliances, a deceptively spacious living room/diner with a fantastic, vaulted ceiling giving the room a vast sense of space and grandeur with double doors featuring Juliette balcony. A grand staircase leads to the mezzanine level that offers a generous and versatile space which boasts en-suite bathroom. A generous size second bedroom with plentiful wardrobe space and an impressive family bathroom with bathtub, tiled flooring, and wall mounted mirror.