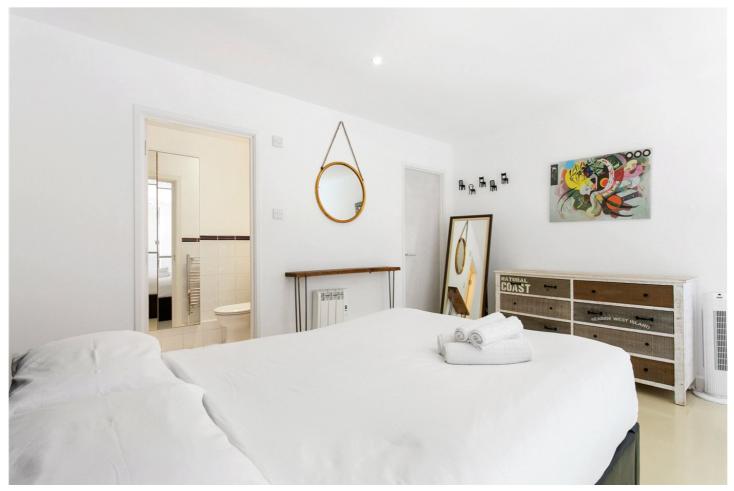

The apartment has been impeccably maintained by the present owners, the property comprises separate kitchen with integrated appliances, a deceptively spacious living room/diner with a fantastic, vaulted ceiling giving the room a vast sense of space and grandeur with double doors featuring Juliette balcony. A grand staircase leads to the mezzanine level that offers a generous and versatile space which boasts en-suite bathroom. A generous size second bedroom with plentiful wardrobe space and an impressive family bathroom with bathtub, tiled flooring, and wall mounted mirror.