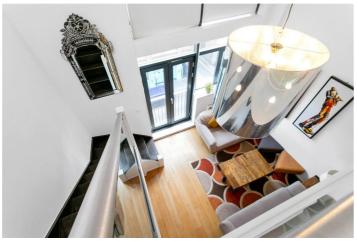

The apartment has been impeccably maintained by the present owners, the property comprises separate kitchen with integrated appliances, a deceptively spacious living room/diner with a fantastic, vaulted ceiling giving the room a vast sense of space and grandeur with double doors featuring Juliette balcony. A grand staircase leads to the mezzanine level that offers a generous and versatile space which boasts en-suite bathroom. A generous size second bedroom with plentiful wardrobe space and an impressive family bathroom with bathtub, tiled flooring, and wall mounted mirror.