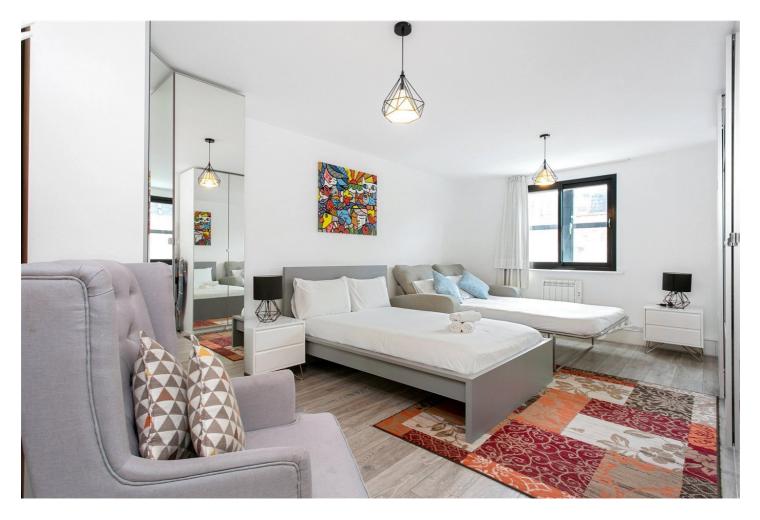

The apartment has been impeccably maintained by the present owners, the property comprises separate kitchen with integrated appliances, a deceptively spacious living room/diner with a fantastic, vaulted ceiling giving the room a vast sense of space and grandeur with double doors featuring Juliette balcony. A grand staircase leads to the mezzanine level that offers a generous and versatile space which boasts en-suite bathroom. A generous size second bedroom with plentiful wardrobe space and an impressive family bathroom with bathtub, tiled flooring, and wall mounted mirror.