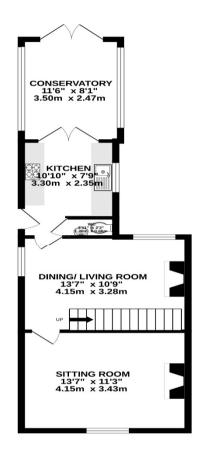

GROUND FLOOR 463 sq.ft. (43.0 sq.m.) approx. 1ST FLOOR 393 sq.ft. (36.5 sq.m.) approx.

TOTAL FLOOR AREA: 856 sq.ft. (79.6 sq.m.) approx.

Salisbury | 01722 443 000 | salisbury@winkworth.co.uk