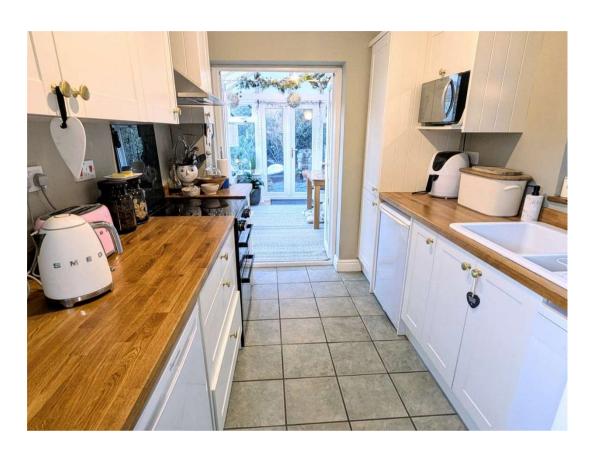

# ST. MARTINS TERRACE, WILTSHIRE, SP12JB

The property is situated within St Martin's Terrace which as the name suggests is only a short distance from St Martin's church just outside Salisbury's ring road and within walking distance to the market square and all that the city centre enjoys. The property itself comprises a view to be appointed light and airy two-bedroom end of terrace house which has been extended with an impressive conservatory. This can be accessed from the recently updated, fitted kitchen and the main part of the house there are two distinctive and beautifully presented reception rooms. The sitting room at the front has a gas coal effect fire with a low-level base cupboard and the second living room which could also be a dining room, has a log burning stove and exposed floors. The property is furnished to a particularly high and tasteful standard and an internal viewing is highly recommended.