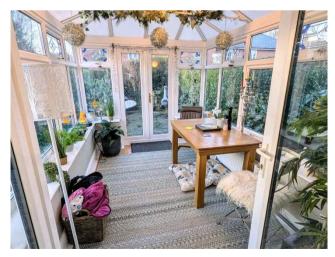

# ST. MARTINS TERRACE, WILTSHIRE, SP12JB

The property is situated within St Martin's Terrace which as the name suggests is only a short distance from St Martin's church just outside Salisbury's ring road and within walking distance to the market square and all that the city centre enjoys. The property itself comprises a view to be appointed light and airy two-bedroom end of terrace house which has been extended with an impressive conservatory. This can be accessed from the recently updated, fitted kitchen and the main part of the house there are two distinctive and beautifully presented reception rooms. The sitting room at the front has a gas coal effect fire with a low-level base cupboard and the second living room which could also be a dining room, has a log burning stove and exposed floors. The property is furnished to a particularly high and tasteful standard and an internal viewing is highly recommended.