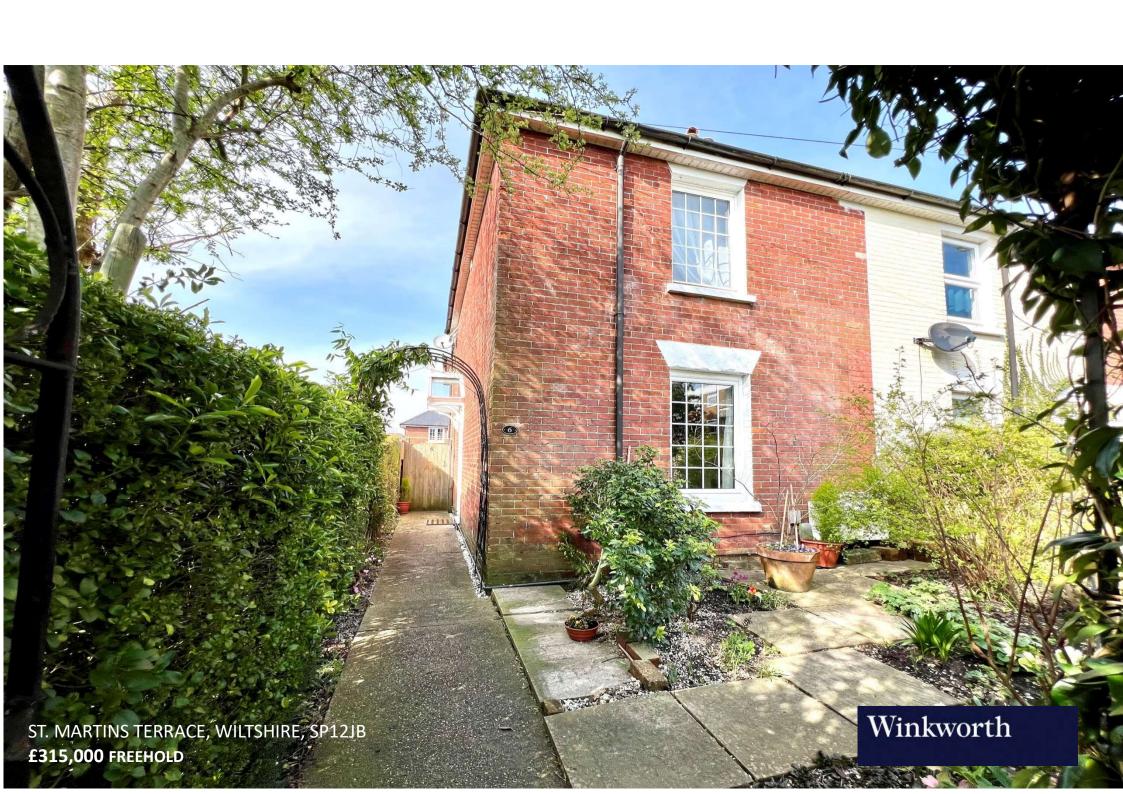

# ST. MARTINS TERRACE, WILTSHIRE, SP12JB

The property is situated within St Martin's Terrace which as the name suggests is only a short distance from St Martin's church just outside Salisbury's ring road and within walking distance to the market square and all that the city centre enjoys. The property itself comprises a view to be appointed light and airy two-bedroom end of terrace house which has been extended with an impressive conservatory. This can be accessed from the recently updated, fitted kitchen and the main part of the house there are two distinctive and beautifully presented reception rooms. The sitting room at the front has a gas coal effect fire with a low-level base cupboard and the second living room which could also be a dining room, has a log burning stove and exposed floors. The property is furnished to a particularly high and tasteful standard and an internal viewing is highly recommended.

# LOCATION

St Martin's Terrace can be found off of St Martin's Road adjacent to Salisbury's ring road and a walk through to Saint Anne Street via a subway gives access to the inner ring road. A full host of facilities are available nearby including shopping, schooling, parks, public transport and of course a whole host of city centre facility. Salisbury Cathedral can be reached in about five minutes and this property will be well suited to those that require a high quality pleasantly situated city centre townhouse.