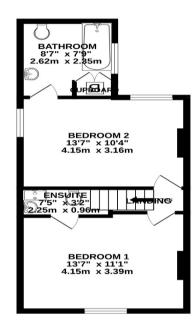

GROUND FLOOR 463 sq.ft. (43.0 sq.m.) approx. 1ST FLOOR 393 sq.ft. (36.5 sq.m.) approx.

TOTAL FLOOR AREA: 856 sq.ft. (79.6 sq.m.) approx.

Salisbury | 01722 443 000 | salisbury@winkworth.co.uk