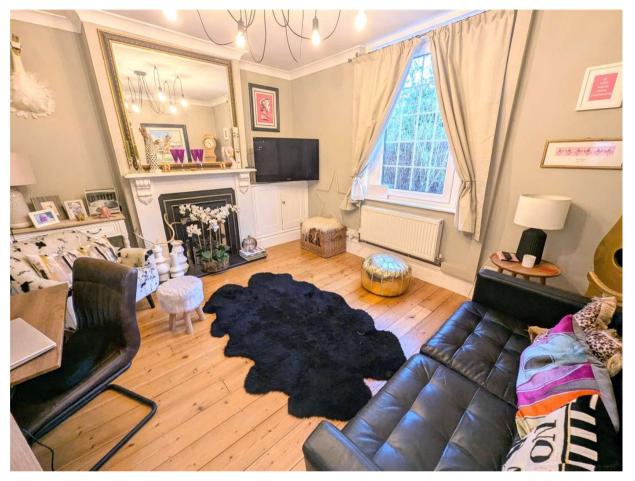

# ST. MARTINS TERRACE, WILTSHIRE, SP12JB

The property is situated within St Martin's Terrace which as the name suggests is only a short distance from St Martin's church just outside Salisbury's ring road and within walking distance to the market square and all that the city centre enjoys. The property itself comprises a view to be appointed light and airy two-bedroom end of terrace house which has been extended with an impressive conservatory. This can be accessed from the recently updated, fitted kitchen and the main part of the house there are two distinctive and beautifully presented reception rooms. The sitting room at the front has a gas coal effect fire with a low-level base cupboard and the second living room which could also be a dining room, has a log burning stove and exposed floors. The property is furnished to a particularly high and tasteful standard and an internal viewing is highly recommended.