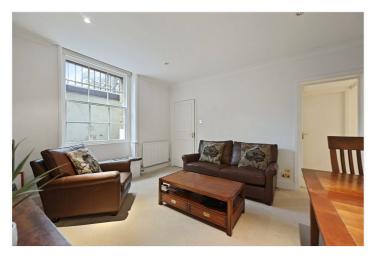

## **DESCRIPTION:**

A well-presented two bedroom flat situated on the lower ground floor of a small Victorian mansion block with access to a communal garden. The flat has a reception room, separate kitchen, double bedroom and a single bedroom both of which have attractive views over the communal garden to the rear and are served by a modern shower room. The lawned communal garden is accessed via a gate next to the block entrance.

## **ACCOMMODATION:**

Reception Room | Kitchen | Double Bedroom | Single Bedroom | Modern Shower Room | Communal Garden