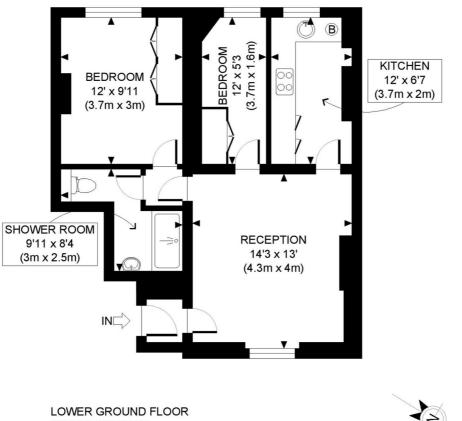

## **ACCOMMODATION:**

Reception Room | Kitchen | Double Bedroom | Single Bedroom | Modern Shower Room | Communal Garden

## **NEAREST PUBLIC TRANSPORT:**

Notting Hill Gate (Central, Circle & District Lines) Kensington Church Street (Circle & District Lines)

LOWER GROUND FLOOR GROSS INTERNAL FLOOR AREA 564 SQ FT

APPROX. GROSS INTERNAL FLOOR AREA: 564 SQ FT/ 52 SQM

Winkworth

This floorplan is for illustration purposes only and is not to scale. The position and size of doors, windows, appliances and other features are approximate.

**Lease:** 999 years from 02.08.1897