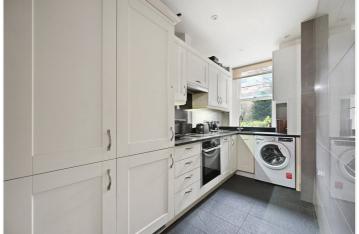

## **DESCRIPTION:**

A well-presented two bedroom flat situated on the lower ground floor of a small Victorian mansion block with access to a communal garden. The flat has a reception room, separate kitchen, double bedroom and a single bedroom both of which have attractive views over the communal garden to the rear and are served by a modern shower room. The lawned communal garden is accessed via a gate next to the block entrance.

## **ACCOMMODATION:**

Reception Room | Kitchen | Double Bedroom | Single Bedroom | Modern Shower Room | Communal Garden