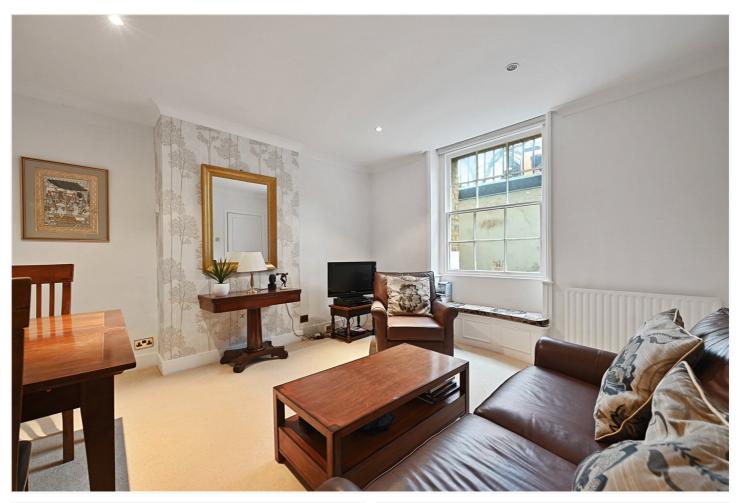

## **DESCRIPTION:**

A well-presented two bedroom flat situated on the lower ground floor of a small Victorian mansion block with access to a communal garden. The flat has a reception room, separate kitchen, double bedroom and a single bedroom both of which have attractive views over the communal garden to the rear and are served by a modern shower room. The lawned communal garden is accessed via a gate next to the block entrance.

## **ACCOMMODATION:**

Reception Room | Kitchen | Double Bedroom | Single Bedroom | Modern Shower Room | Communal Garden