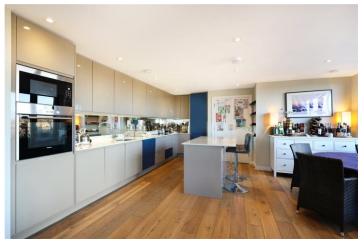

## **DESCRIPTION:**

This stunning three-bedroom, two-bathroom penthouse offers 120 square meters of luxurious living space, situated on the 5th floor of a modern, newly-built development. Ideally located just a short walk from Ealing Common Tube Station, this property offers both convenience and style. The spacious open-plan design creates a bright and airy atmosphere, perfect for both relaxing and entertaining. A standout feature of the penthouse is the expansive balcony, extending the full length of the property, providing ample space for outdoor dining and enjoying the surrounding views. The principle bedroom is a true sanctuary, featuring a private en-suite bathroom and a walk-in dressing area, offering a perfect retreat. With contemporary finishes throughout, this home combines comfort with sophistication, offering a perfect blend of modern living and prime location.