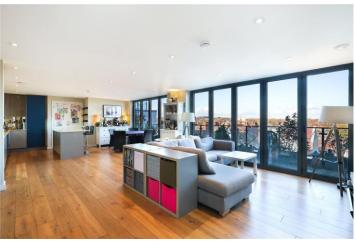

## **DESCRIPTION:**

This stunning three-bedroom, two-bathroom penthouse offers 120 square meters of luxurious living space, situated on the 5th floor of a modern, newly-built development. Ideally located just a short walk from Ealing Common Tube Station, this property offers both convenience and style. The spacious open-plan design creates a bright and airy atmosphere, perfect for both relaxing and entertaining. A standout feature of the penthouse is the expansive balcony, extending the full length of the property, providing ample space for outdoor dining and enjoying the surrounding views. The principle bedroom is a true sanctuary, featuring a private en-suite bathroom and a walk-in dressing area, offering a perfect retreat. With contemporary finishes throughout, this home combines comfort with sophistication, offering a perfect blend of modern living and prime location.