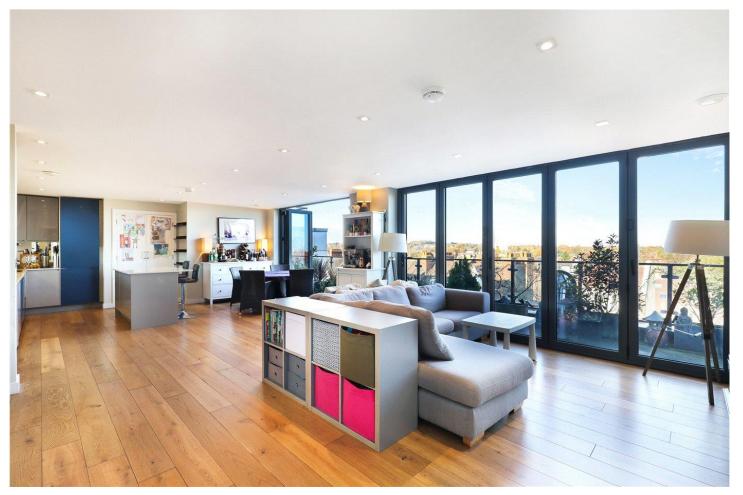

## **DESCRIPTION:**

This stunning three-bedroom, two-bathroom penthouse offers 120 square meters of luxurious living space, situated on the 5th floor of a modern, newly-built development. Ideally located just a short walk from Ealing Common Tube Station, this property offers both convenience and style. The spacious open-plan design creates a bright and airy atmosphere, perfect for both relaxing and entertaining. A standout feature of the penthouse is the expansive balcony, extending the full length of the property, providing ample space for outdoor dining and enjoying the surrounding views. The principle bedroom is a true sanctuary, featuring a private en-suite bathroom and a walk-in dressing area, offering a perfect retreat. With contemporary finishes throughout, this home combines comfort with sophistication, offering a perfect blend of modern living and prime location.