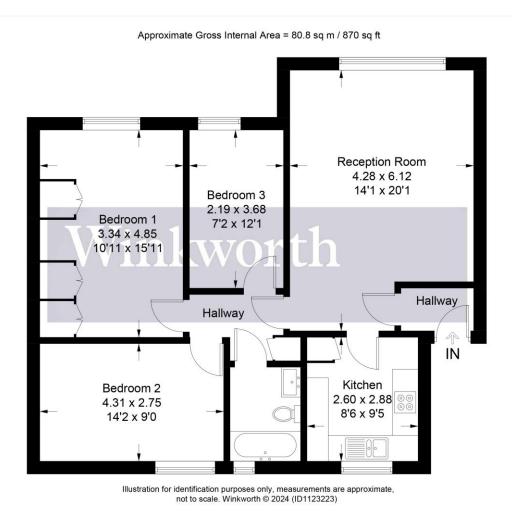

## **AT A GLANCE**

- 3 Bedrooms
- 937 Year Lease
- Chain Free
- 870 Square Feet
- Quiet and Convenient Location
- Entry Phone
- Double Glazed
- Communal Gardens

This floorplan is for illustration purposes only and is not to scale. The position and size of doors, windows, appliances and other features are approximate.