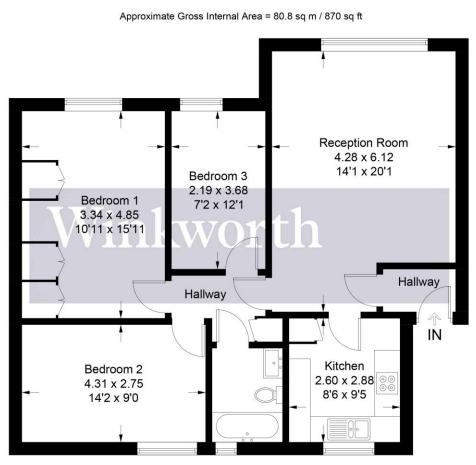

## **AT A GLANCE**

- 3 Bedrooms
- 937 Year Lease
- Chain Free
- 870 Square Feet
- Quiet and Convenient Location
- Entry Phone
- Double Glazed
- Communal Gardens

Illustration for identification purposes only, measurements are approximate, not to scale. Winkworth © 2024 (ID1123223)

This floorplan is for illustration purposes only and is not to scale. The position and size of doors, windows, appliances and other features are approximate.

Tenure: Leasehold

**Term:** 936 year and 6 months **Service Charge:** £1700 per annum