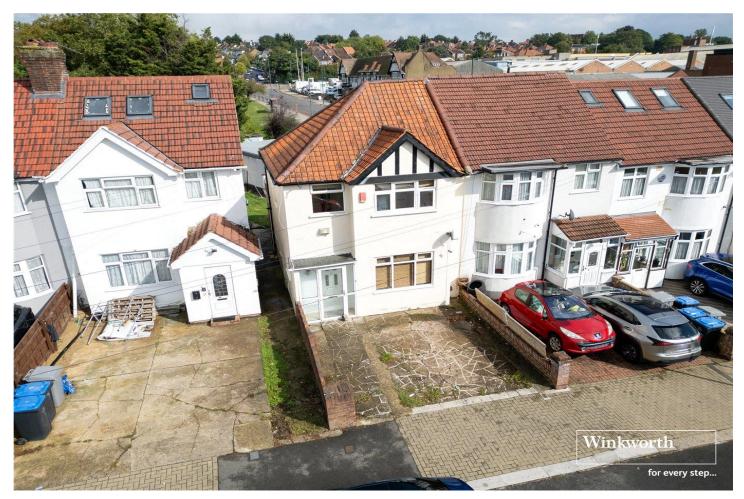

LEWGARS AVENUE, KINGSBURY, LONDON, NW9 **£575,000** FREEHOLD

## THREE BEDROOM END OF TERRACE BLANK CANVAS

Kingsbury | 020 8204 0000 | kingsbury@winkworth.co.uk

An end of terrace blank canvas situated in a popular residential road Kingsbury nestled just off Slough Lane/ Church Lane. Making its appearance on the market for the first time in 33 years and ready for its new owners to put their personal modern mark on. Consisting of through lounge, a functional kitchen overlooking the garden, and a shower room on the ground floor. The upper-level hosts three well-proportioned bedrooms, and a family bathroom, whilst the front driveway allows off street parking for two cars. Considerable scope to extend (STPP), as well as a storage outbuilding in the garden. This house is positioned directly within the catchment area for reputable schools such as St Robert Southwell, Fryent Primary, Oliver Goldsmith Primary School and Kingsbury High. Kingsbury Station (Jubilee Line) and diverse range of amenities and places of worship are within walking distance. Stunning Fryent Country park lies a couple of minutes' wander away. Offered chain free. An internal viewing is a must to appreciate this property's potential and location at its entirety.