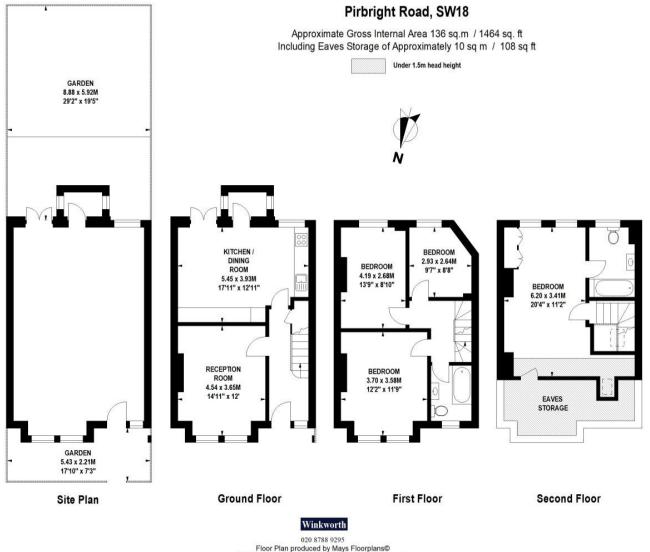

A charming four-bedroom terraced house, moments away from Southfields Station, boasting high-ceilings and period features throughout.

The ground floor welcomes you with a bright and spacious reception room to the front, featuring a beautiful, intricate fireplace and bathed in natural light from two large sash windows. To the rear, you'll find a generous open-plan kitchen and dining area, perfect for both family living and entertaining. The space is complemented by a separate utility room and French doors that open onto a tranquil garden, offering a decked area perfect for al fresco dining, as well as a lush lawn, ideal for relaxation or gatherings. A practical storage cupboard under the stairs adds convenience to this level.

On the first floor you'll discover three bright double bedrooms served by a contemporary family bathroom, with sleek tiling, shower bath, and heated towel rack for added comfort. The top floor is dedicated to the spacious master suite, complete with built-in wardrobes, an en-suite bathroom, and additional eaves storage.

Floor Plan produced by Mays Floorplans©
Illustration for identification purposes only, not to scale
All measurements are maximum, and include wardrobes and window bays where applicable