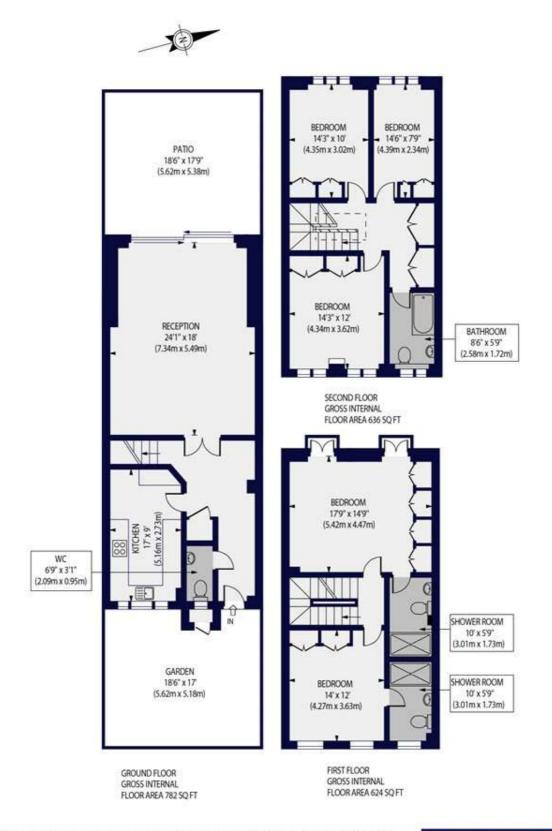

## THE MARLOWES , ST JOHN'S WOOD, NW8 6NA

Approx. Gross Internal Floor Area 2042 sq ft. / 189.70 sq.m

For Illustration Purposes Only - Not To Scale Floor Plan by www.epixandplans.com Ref: No.51392 This floor plan should be used as a general outline for guidance only. Any intending purchaser or lessee should satisfy themselves by inspection,searches, enquiries and full survey as to the correctness of each statement. Any areas, measurements or distances quoted are approximate and should not be used to value a property or be the basis of any sale or let.