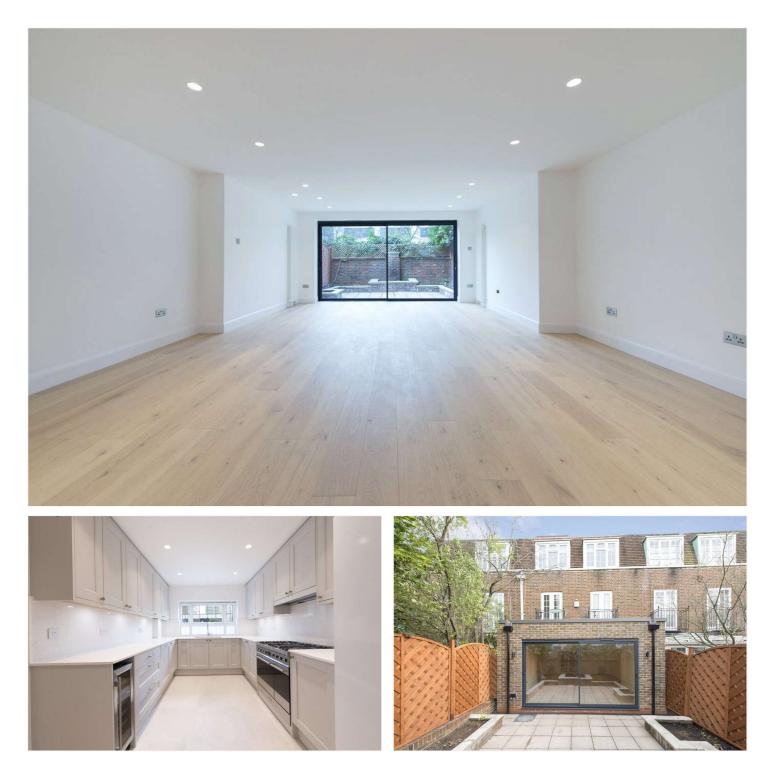

## THE MARLOWES, ST JOHN'S WOOD, LONDON, NW8 £2,600 PER WEEK UNFURNISHED

This three storey town house has been newly refurbished to create a stylish and contemporary family residence. Set over three floors, which benefit from and extended reception room leading onto a West facing patio garden and off street parking for two vehicles. The Marlowes is located behind St John's Wood Park and within 0.4 miles of St John's Wood Underground Station and local shops. The American School (0.3 miles) and Regents Park (0.7 miles) are also close at hand.

Principle Bedroom with En Suite | Double Bedroom with En Suite | Further Three Bedrooms | Family Bathroom | Reception Room | Kitchen | Guest WC | Off Street Parking for 2 Cars | Patio Garden