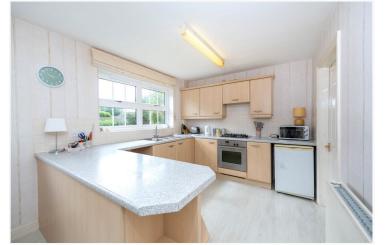

**Entrance Hall** 

**Downstairs Cloakroom** 

Lounge - 15'8" x 8'10" (4.78m x 2.7m)

Kitchen/Dining Room - 25'10" x 9'4" (7.87m x 2.84m)

**Utility Room** - 5'4" x 5'2" (1.63m x 1.57m)

**Bedroom One** - 13'9" x 12'5" (4.2m x 3.78m)