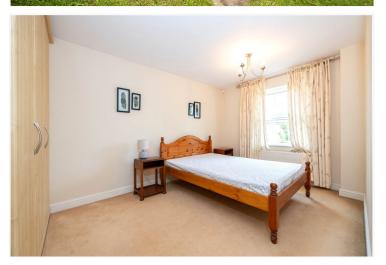

**Entrance Hall** 

**Downstairs Cloakroom** 

Lounge - 15'8" x 8'10" (4.78m x 2.7m)

Kitchen/Dining Room - 25'10" x 9'4" (7.87m x 2.84m)

**Utility Room** - 5'4" x 5'2" (1.63m x 1.57m)

**Bedroom One** - 13'9" x 12'5" (4.2m x 3.78m)

**En-Suite Shower Room** 

**Bedroom Two** - 14'6" x 12'10" (4.42m x 3.9m)

**Bedroom Three** - 8'11" x 9'6" (2.72m x 2.9m)

**Bedroom Four** - 8'11" x 8'6" (2.72m x 2.6m)

Family Bathroom

LOCAL AUTHORITY

North Kesteven District Council