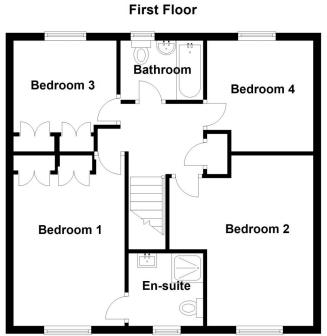

**En-Suite Shower Room** 

**Bedroom Two** - 14'6" x 12'10" (4.42m x 3.9m)

**Bedroom Three** - 8'11" x 9'6" (2.72m x 2.9m)

**Bedroom Four** - 8'11" x 8'6" (2.72m x 2.6m)

Family Bathroom

LOCAL AUTHORITY

North Kesteven District Council