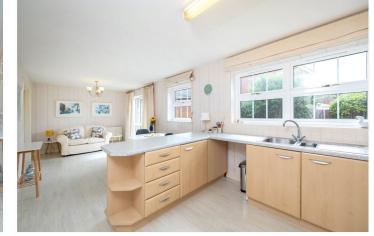

**Entrance Hall** 

**Downstairs Cloakroom** 

Lounge - 15'8" x 8'10" (4.78m x 2.7m)

Kitchen/Dining Room - 25'10" x 9'4" (7.87m x 2.84m)

**Utility Room** - 5'4" x 5'2" (1.63m x 1.57m)

**Bedroom One** - 13'9" x 12'5" (4.2m x 3.78m)