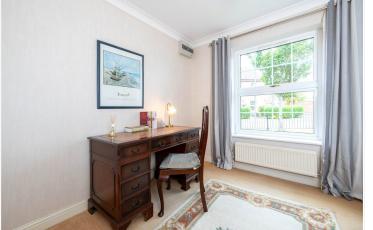

**Entrance Hall** 

**Downstairs Cloakroom** 

Lounge - 15'8" x 8'10" (4.78m x 2.7m)

Kitchen/Dining Room - 25'10" x 9'4" (7.87m x 2.84m)

**Utility Room** - 5'4" x 5'2" (1.63m x 1.57m)

**Bedroom One** - 13'9" x 12'5" (4.2m x 3.78m)

**En-Suite Shower Room** 

**Bedroom Two** - 14'6" x 12'10" (4.42m x 3.9m)

**Bedroom Three** - 8'11" x 9'6" (2.72m x 2.9m)

**Bedroom Four** - 8'11" x 8'6" (2.72m x 2.6m)

Family Bathroom

LOCAL AUTHORITY

North Kesteven District Council