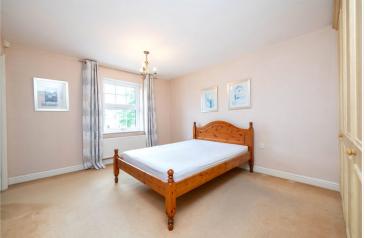

**Entrance Hall** 

**Downstairs Cloakroom** 

Lounge - 15'8" x 8'10" (4.78m x 2.7m)

Kitchen/Dining Room - 25'10" x 9'4" (7.87m x 2.84m)

**Utility Room** - 5'4" x 5'2" (1.63m x 1.57m)

**Bedroom One** - 13'9" x 12'5" (4.2m x 3.78m)