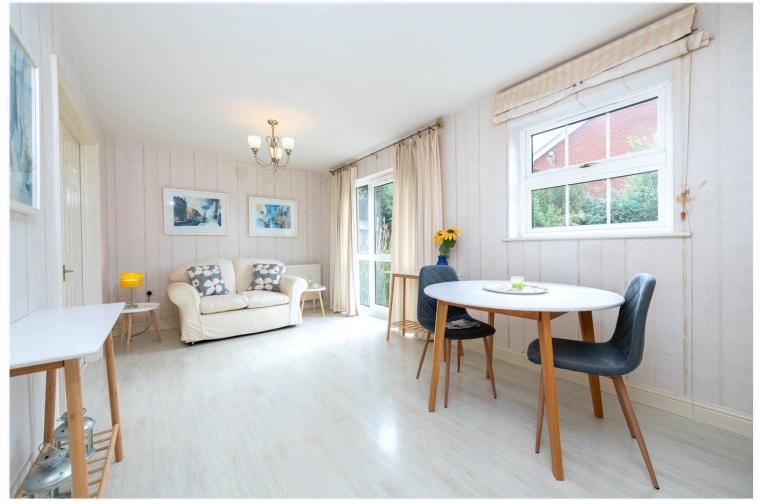

**Entrance Hall** 

**Downstairs Cloakroom** 

Lounge - 15'8" x 8'10" (4.78m x 2.7m)

Kitchen/Dining Room - 25'10" x 9'4" (7.87m x 2.84m)

**Utility Room** - 5'4" x 5'2" (1.63m x 1.57m)

**Bedroom One** - 13'9" x 12'5" (4.2m x 3.78m)