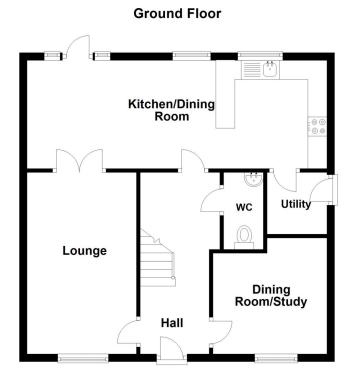

**Entrance Hall** 

**Downstairs Cloakroom** 

Lounge - 15'8" x 8'10" (4.78m x 2.7m)

Kitchen/Dining Room - 25'10" x 9'4" (7.87m x 2.84m)

**Utility Room** - 5'4" x 5'2" (1.63m x 1.57m)

**Bedroom One** - 13'9" x 12'5" (4.2m x 3.78m)