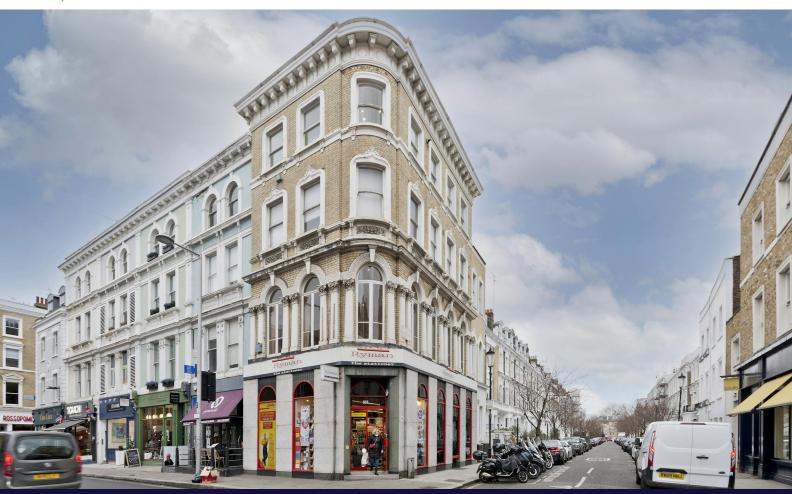

#### Description

Enjoying a position on the 3rd & 4th floors of this landmark corner building, these fabulous duplex (1,140 sq.ft. (105.9 sq.m.) offices boast incredible natural light, vaulted ceilings, a striking mezzanine area, private boardroom and the rare attribute of a large roof terrace, all of which is supremely elevated with views towards West and Central London. There is an impressive entrance to the office suites and well appointed, self-contained kitchen and bathroom areas for exclusive use.

#### Location

These premises are arranged along the westerly side of Fulham Road amongst desirable local businesses such as Boots, Holland & Barrett, Gail's, Lea & Sandeman & Rymans and across from the nearby Chelsea & Westminster Hospital. The building is situated on the corner of Redcliffe Road in the heart of the established residential and business district of Chelsea. Numerous fashionable businesses, shops and restaurants are located in the immediate proximity with excellent access to the West End alongside the main exit routes from Central London to the West and access to Heathrow Airport.