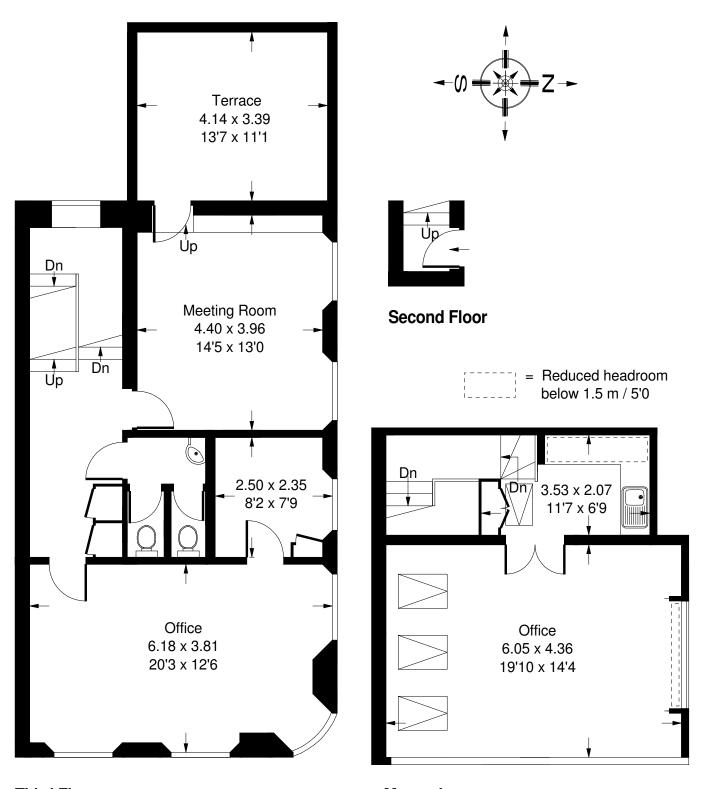

#### Description

Enjoying a position on the 3rd & 4th floors of this landmark corner building, these fabulous duplex (1,140 sq.ft. (105.9 sq.m.) offices boast incredible natural light, vaulted ceilings, a striking mezzanine area, private boardroom and the rare attribute of a large roof terrace, all of which is supremely elevated with views towards West and Central London. There is an impressive entrance to the office suites and well appointed, self-contained kitchen and bathroom areas for exclusive use.

## Fulham Road, SW10

Approx. Gross Internal Area 105.9 sq m / 1140 sq ft

Third Floor Mezzanine