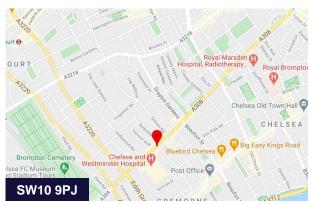

#### Location

These premises are arranged along the westerly side of Fulham Road amongst desirable local businesses such as Boots, Holland & Barrett, Gail's, Lea & Sandeman & Rymans and across from the nearby Chelsea & Westminster Hospital. The building is situated on the corner of Redcliffe Road in the heart of the established residential and business district of Chelsea. Numerous fashionable businesses, shops and restaurants are located in the immediate proximity with excellent access to the West End alongside the main exit routes from Central London to the West and access to Heathrow Airport.