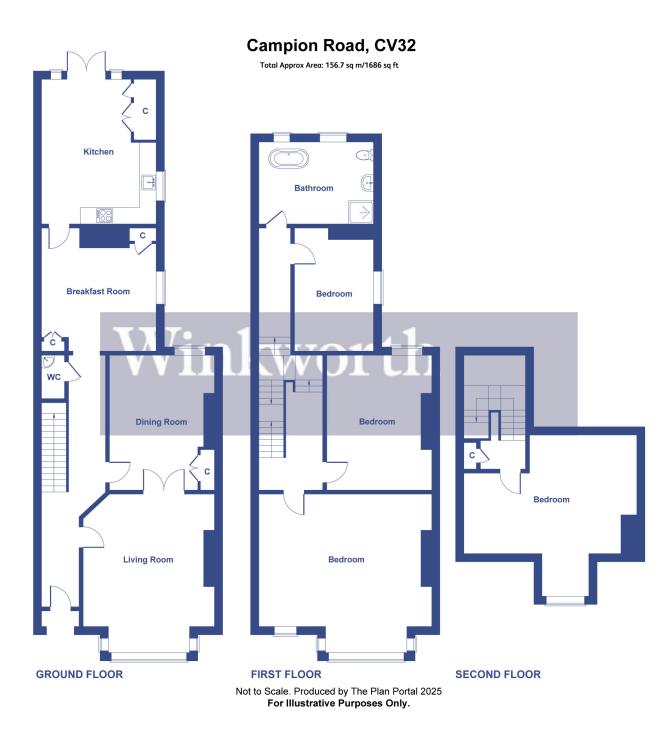

This stunning, three storey, terraced house has been sympathetically modernised to provide flexible living accommodation extending to approximately 1686 sq ft.

## The Finer Details

Upon entering Campion Road a generous entrance hall leads you past the central staircase into a light and bright double reception room.

The sitting room is located at the front of the property, with large bay windows providing an abundance of natural light, while the central log burner is ideal for winters evenings. The double reception rooms are designed for entertaining, with the rear reception currently used as a study, but would be well suited as a formal dining room.

Moving along the central hallway, a further dining/play room complete with storage cupboards and a fireplace, leads visitors into the kitchen, which has been tastefully modernised by the current owners. There is a range of integrated appliances including gas hobs and ovens, as well as a farmhouse style sink. Double doors open onto the rear garden and provide ample natural light.

The central staircase located in the hallway brings you out to a spacious, first floor landing, which provides access to three bedrooms and a family bathroom.

The master bedroom has a number of original features with a front aspect bay window and wooden floorboards accompanying a central fireplace. The room is spacious and bright and is the ideal place to relax. A second double bedroom is adjacent to the master and has rear windows overlooking the garden. A smaller, single bedroom which is currently used as a study and a family bathroom with a stand alone bath and separate shower are both to the rear of the first floor.

There is a further double bedroom on the second floor with front aspects windows, full height ceilings and a range of built in wardrobes.

Externally, steps lead down from the kitchen to a private and low maintenance garden. The garden is sizeable when compared to similar, nearby properties and is fully enclosed with garden gate providing access to a gated, rear alleyway used for bin storage. There is plentiful on-street parking on Campion Road.