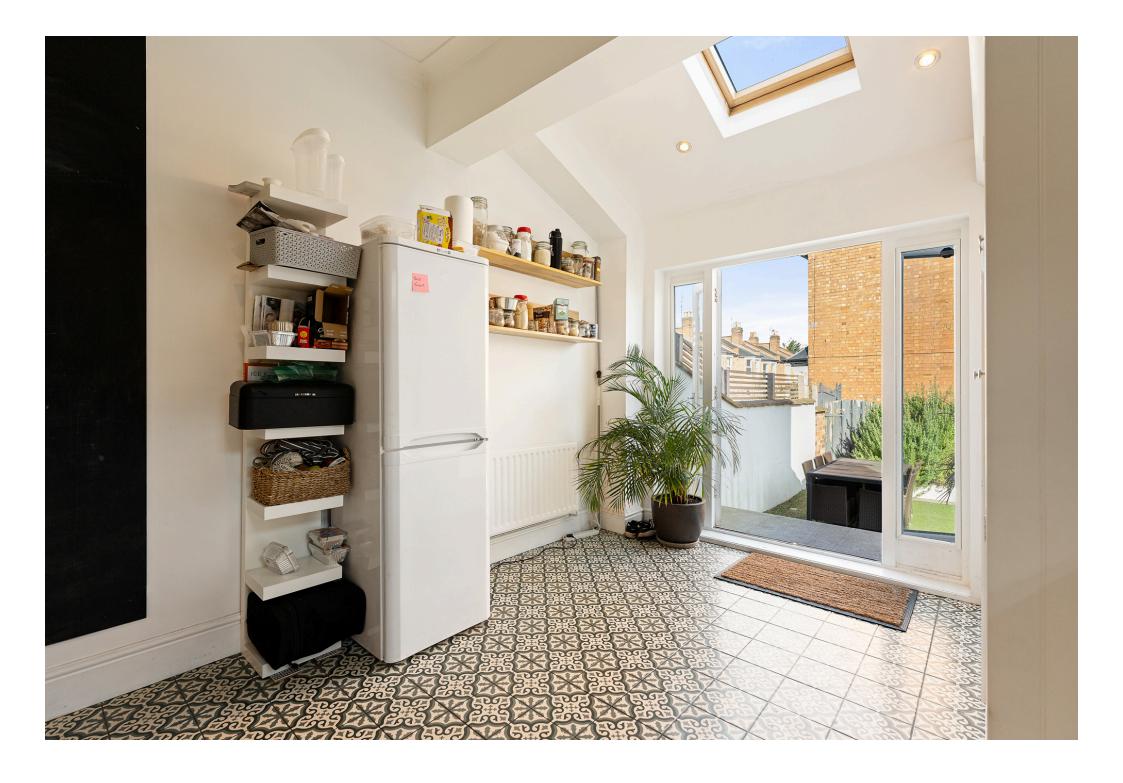

Moving along the central hallway, a further dining/play room complete with storage cupboards and a fireplace, leads visitors into the kitchen, which has been tastefully modernised by the current owners. There is a range of integrated appliances including gas hobs and ovens, as well as a farmhouse style sink. Double doors open onto the rear garden and provide ample natural light.

There is a further double bedroom on the second floor with front aspects windows, full height ceilings and a range of built in wardrobes.

Externally, steps lead down from the kitchen to a private and low maintenance garden. The garden is sizeable when compared to similar, nearby properties and is fully enclosed with garden gate providing access to a gated, rear alleyway used for bin storage. There is plentiful on-street parking on Campion Road.