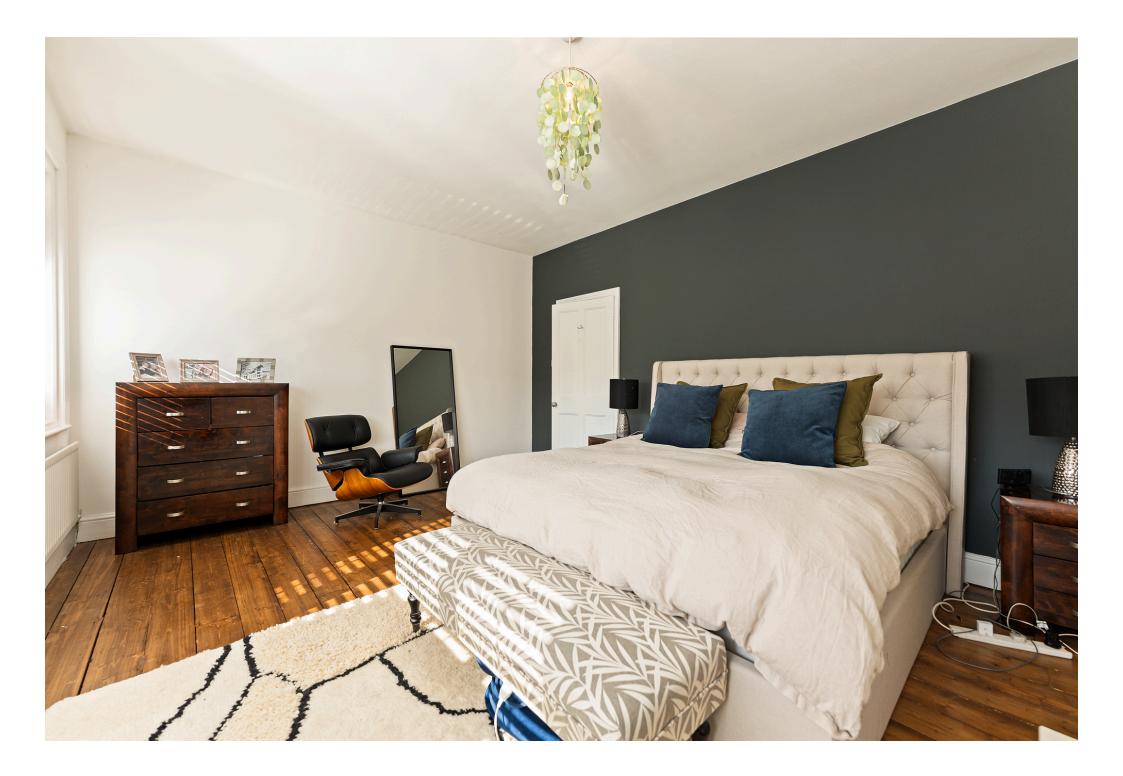

The central staircase located in the hallway brings you out to a spacious, first floor landing, which provides access to three bedrooms and a family bathroom.

The master bedroom has a number of original features with a front aspect bay window and wooden floorboards accompanying a central fireplace. The room is spacious and bright and is the ideal place to relax. A second double bedroom is adjacent to the master and has rear windows overlooking the garden. A smaller, single bedroom which is currently used as a study and a family bathroom with a stand alone bath and separate shower are both to the rear of the first floor.