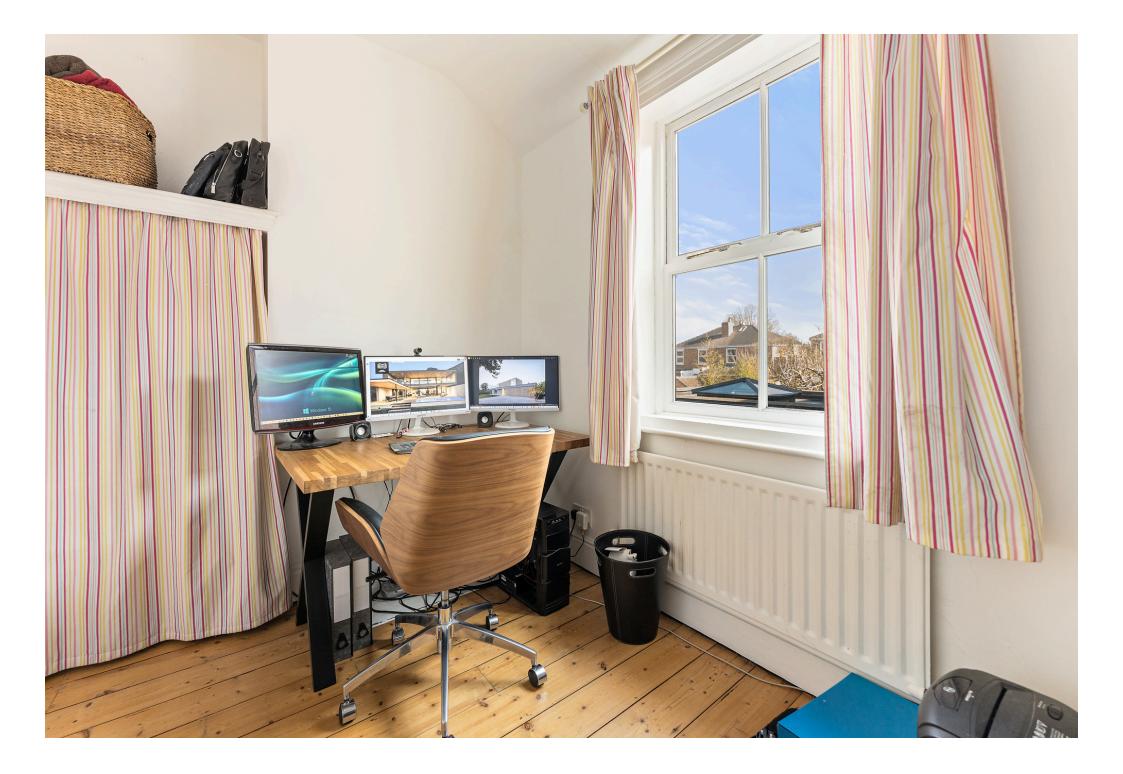

The central staircase located in the hallway brings you out to a spacious, first floor landing, which provides access to three bedrooms and a family bathroom.

The master bedroom has a number of original features with a front aspect bay window and wooden floorboards accompanying a central fireplace. The room is spacious and bright and is the ideal place to relax. A second double bedroom is adjacent to the master and has rear windows overlooking the garden. A smaller, single bedroom which is currently used as a study and a family bathroom with a stand alone bath and separate shower are both to the rear of the first floor.