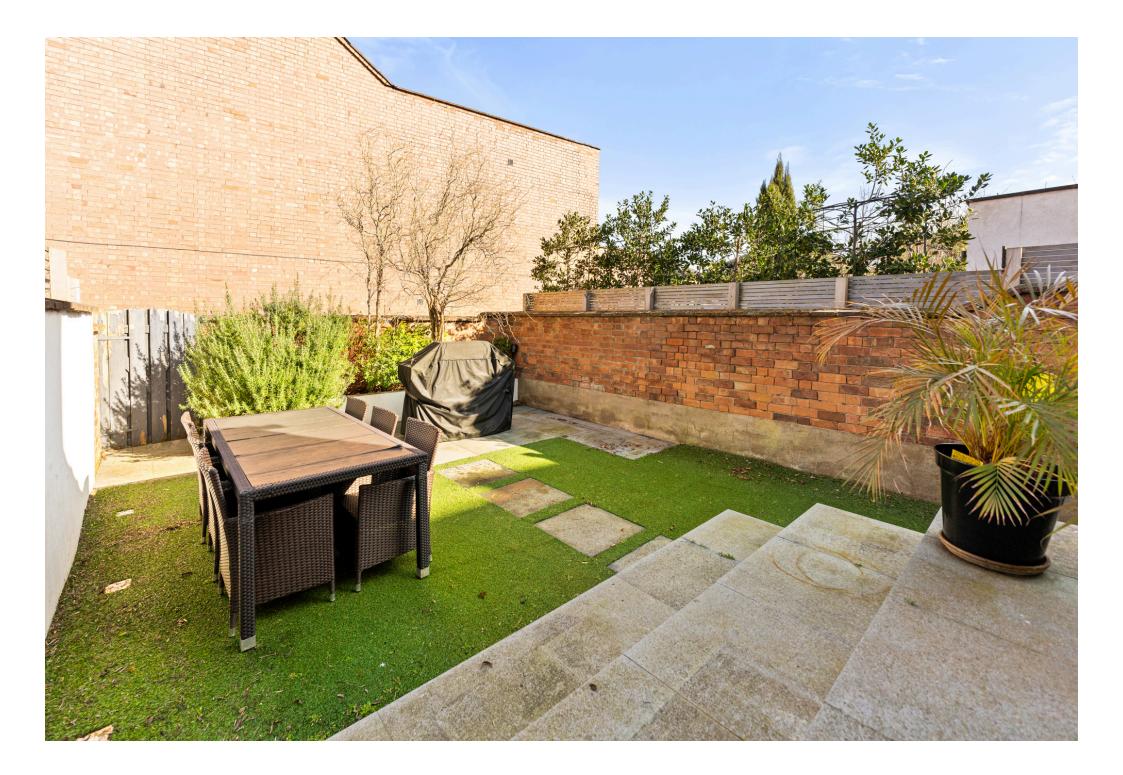

There is a further double bedroom on the second floor with front aspects windows, full height ceilings and a range of built in wardrobes.

Externally, steps lead down from the kitchen to a private and low maintenance garden. The garden is sizeable when compared to similar, nearby properties and is fully enclosed with garden gate providing access to a gated, rear alleyway used for bin storage. There is plentiful on-street parking on Campion Road.