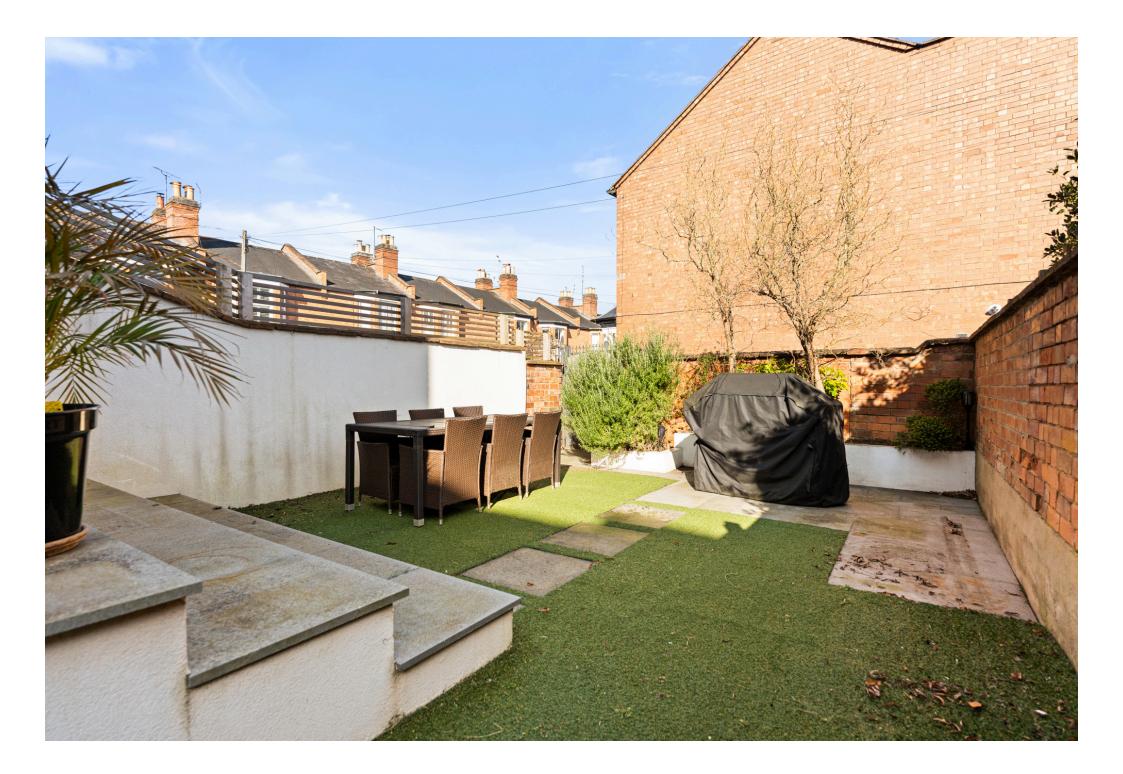

There is a further double bedroom on the second floor with front aspects windows, full height ceilings and a range of built in wardrobes.

Externally, steps lead down from the kitchen to a private and low maintenance garden. The garden is sizeable when compared to similar, nearby properties and is fully enclosed with garden gate providing access to a gated, rear alleyway used for bin storage. There is plentiful on-street parking on Campion Road.