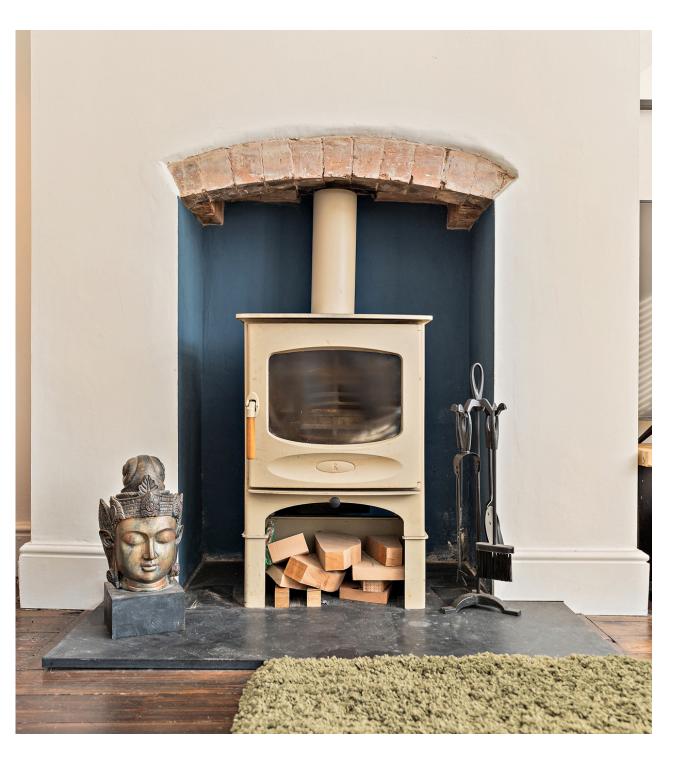

## The Finer Details

Upon entering Campion Road a generous entrance hall leads you past the central staircase into a light and bright double reception room.

The sitting room is located at the front of the property, with large bay windows providing an abundance of natural light, while the central log burner is ideal for winters evenings. The double reception rooms are designed for entertaining, with the rear reception currently used as a study, but would be well suited as a formal dining room.