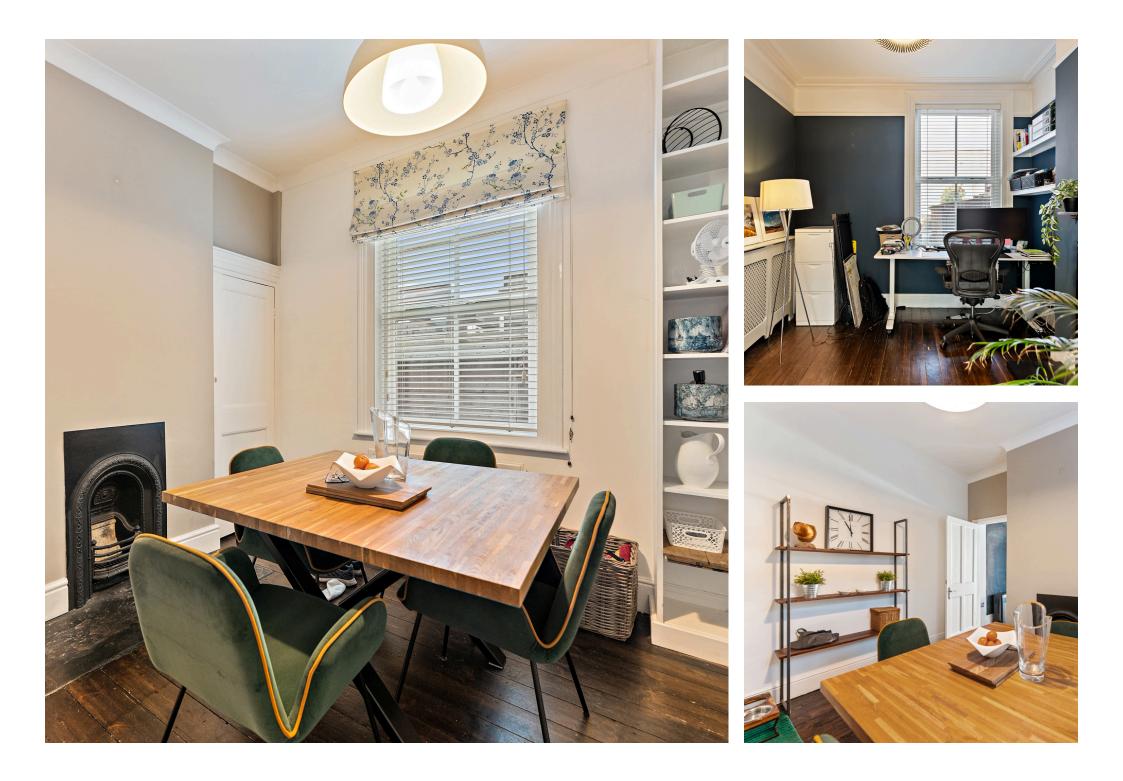

Moving along the central hallway, a further dining/play room complete with storage cupboards and a fireplace, leads visitors into the kitchen, which has been tastefully modernised by the current owners. There is a range of integrated appliances including gas hobs and ovens, as well as a farmhouse style sink. Double doors open onto the rear garden and provide ample natural light.