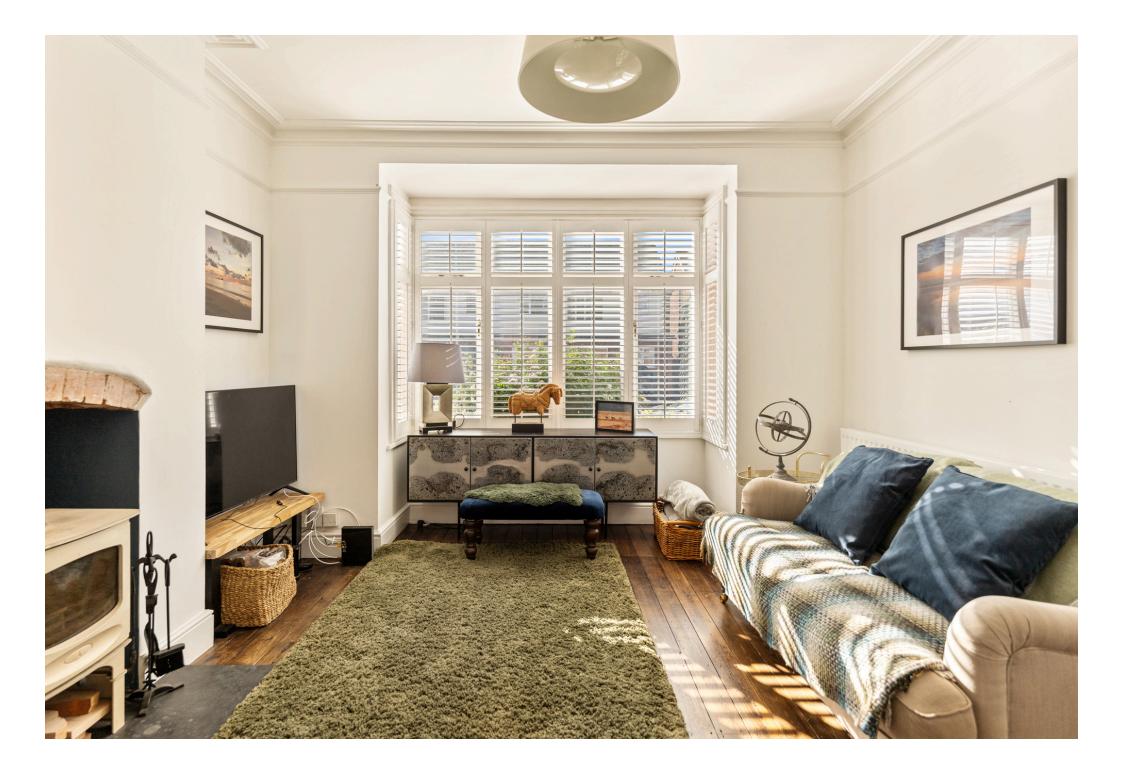

## The Finer Details

Upon entering Campion Road a generous entrance hall leads you past the central staircase into a light and bright double reception room.

The sitting room is located at the front of the property, with large bay windows providing an abundance of natural light, while the central log burner is ideal for winters evenings. The double reception rooms are designed for entertaining, with the rear reception currently used as a study, but would be well suited as a formal dining room.