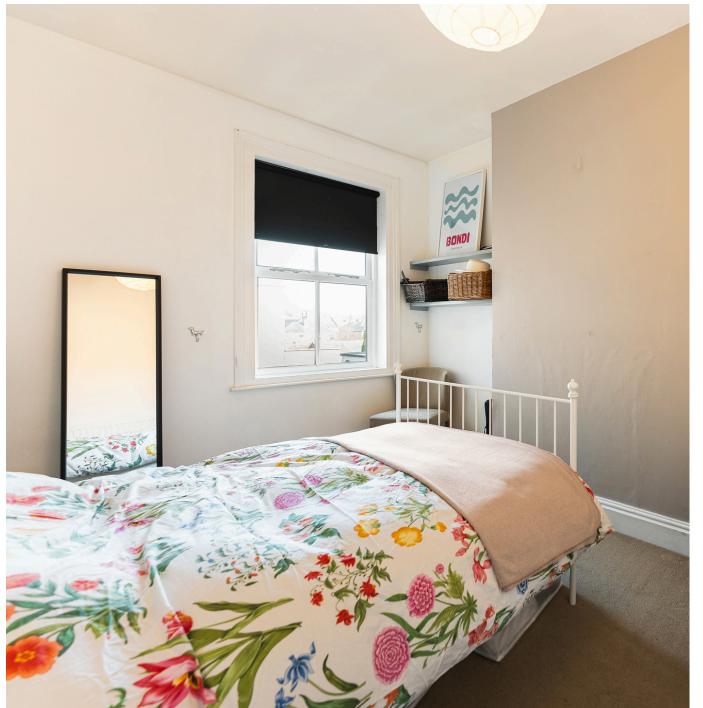

The central staircase located in the hallway brings you out to a spacious, first floor landing, which provides access to three bedrooms and a family bathroom.

The master bedroom has a number of original features with a front aspect bay window and wooden floorboards accompanying a central fireplace. The room is spacious and bright and is the ideal place to relax. A second double bedroom is adjacent to the master and has rear windows overlooking the garden. A smaller, single bedroom which is currently used as a study and a family bathroom with a stand alone bath and separate shower are both to the rear of the first floor.