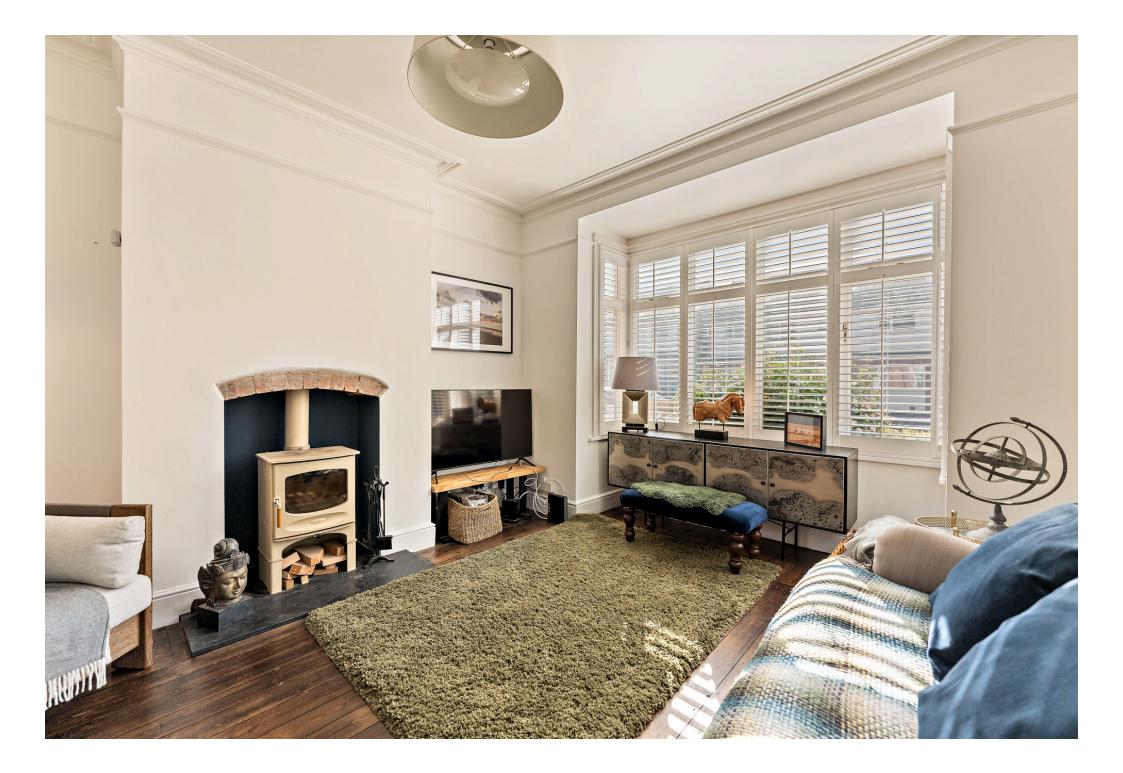

## The Finer Details

Upon entering Campion Road a generous entrance hall leads you past the central staircase into a light and bright double reception room.

The sitting room is located at the front of the property, with large bay windows providing an abundance of natural light, while the central log burner is ideal for winters evenings. The double reception rooms are designed for entertaining, with the rear reception currently used as a study, but would be well suited as a formal dining room.