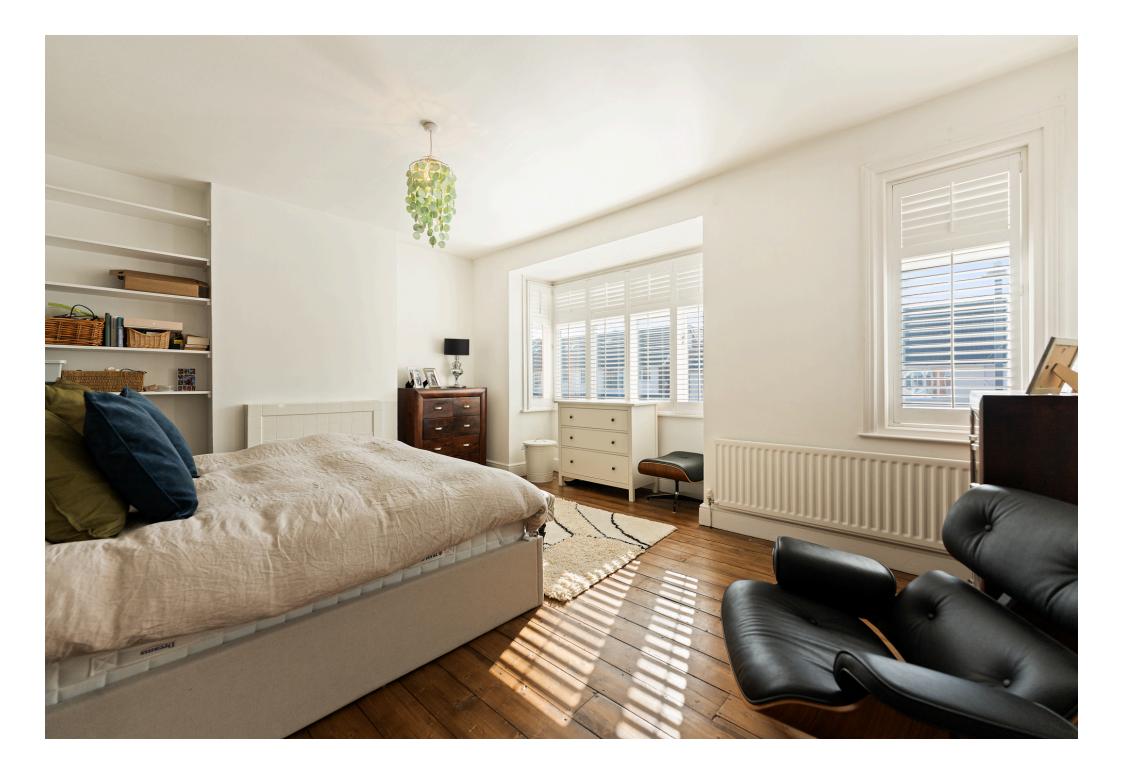

The central staircase located in the hallway brings you out to a spacious, first floor landing, which provides access to three bedrooms and a family bathroom.

The master bedroom has a number of original features with a front aspect bay window and wooden floorboards accompanying a central fireplace. The room is spacious and bright and is the ideal place to relax. A second double bedroom is adjacent to the master and has rear windows overlooking the garden. A smaller, single bedroom which is currently used as a study and a family bathroom with a stand alone bath and separate shower are both to the rear of the first floor.