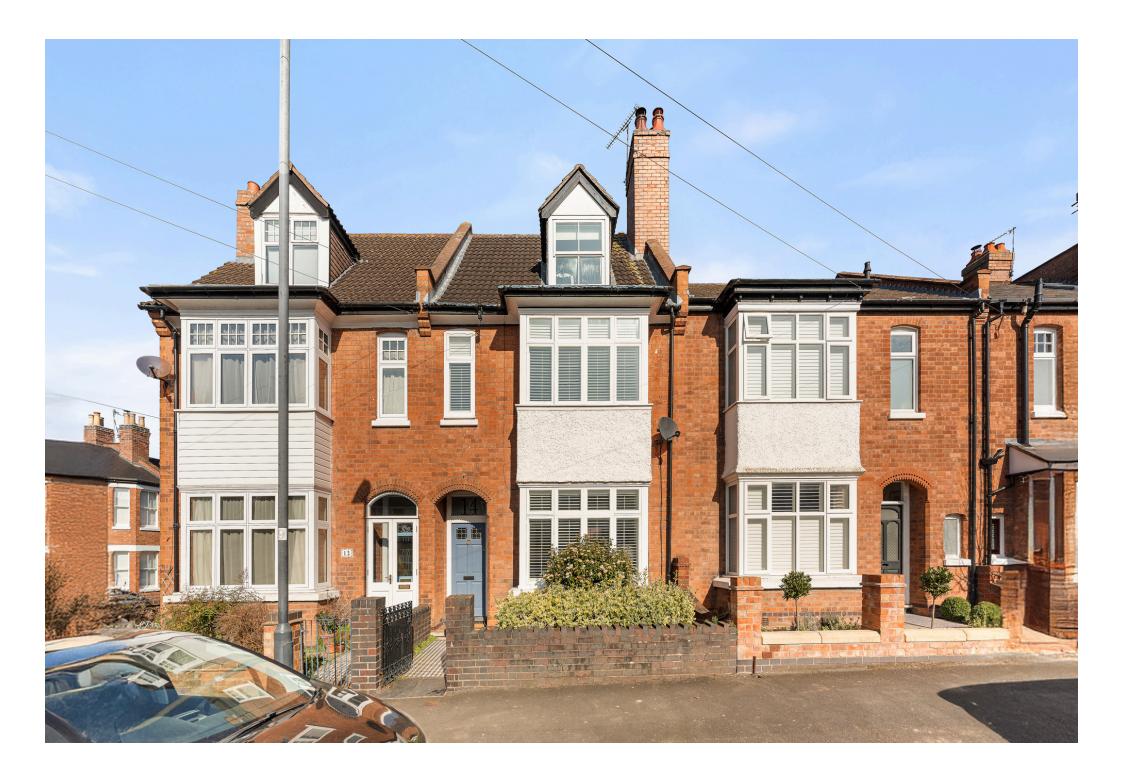

## About the Property

Winkworth Leamington Spa is thrilled to present to the market this four bedroom, bay fronted, Victorian family home set on a quiet road in popular North Leamington Spa, a short walk from the town centre (0.6 miles).

## The Finer Details

Upon entering Campion Road a generous entrance hall leads you past the central staircase into a light and bright double reception room.

The sitting room is located at the front of the property, with large bay windows providing an abundance of natural light, while the central log burner is ideal for winters evenings. The double reception rooms are designed for entertaining, with the rear reception currently used as a study, but would be well suited as a formal dining room.

The central staircase located in the hallway brings you out to a spacious, first floor landing, which provides access to three bedrooms and a family bathroom.

The master bedroom has a number of original features with a front aspect bay window and wooden floorboards accompanying a central fireplace. The room is spacious and bright and is the ideal place to relax. A second double bedroom is adjacent to the master and has rear windows overlooking the garden. A smaller, single bedroom which is currently used as a study and a family bathroom with a stand alone bath and separate shower are both to the rear of the first floor.