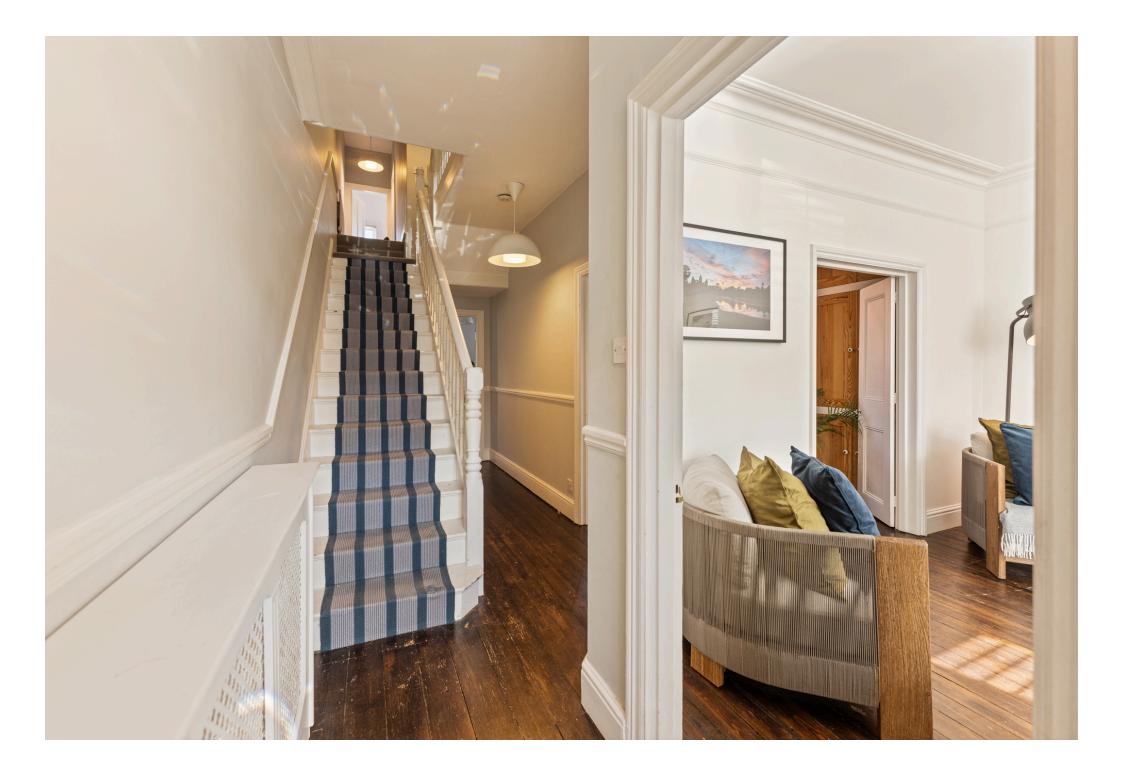

## The Finer Details

Upon entering Campion Road a generous entrance hall leads you past the central staircase into a light and bright double reception room.

The sitting room is located at the front of the property, with large bay windows providing an abundance of natural light, while the central log burner is ideal for winters evenings. The double reception rooms are designed for entertaining, with the rear reception currently used as a study, but would be well suited as a formal dining room.