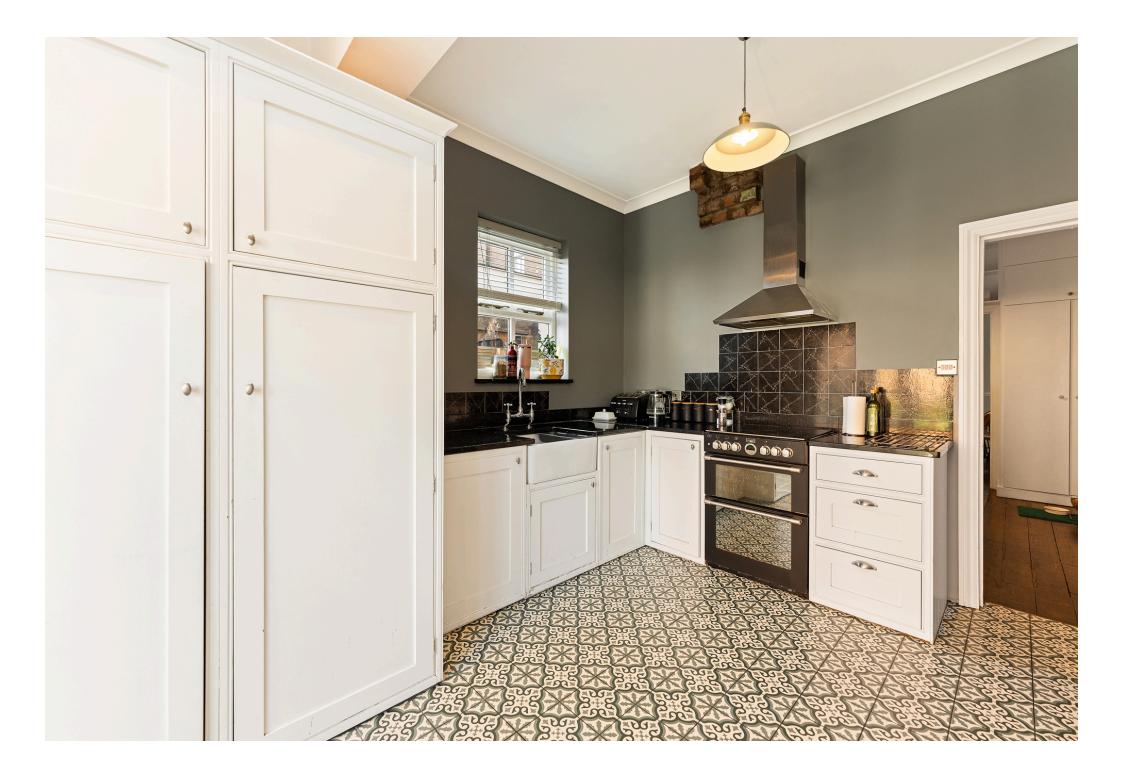

Moving along the central hallway, a further dining/play room complete with storage cupboards and a fireplace, leads visitors into the kitchen, which has been tastefully modernised by the current owners. There is a range of integrated appliances including gas hobs and ovens, as well as a farmhouse style sink. Double doors open onto the rear garden and provide ample natural light.