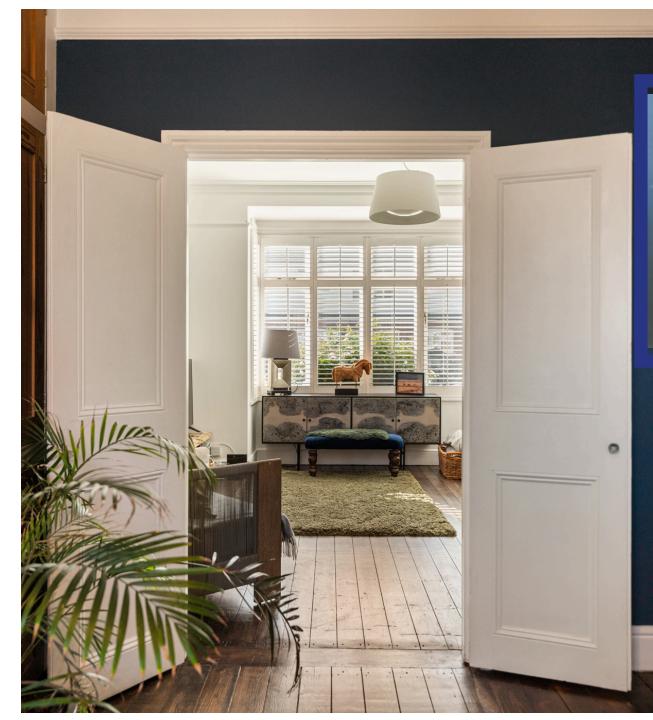

## The Finer Details

Upon entering Campion Road a generous entrance hall leads you past the central staircase into a light and bright double reception room.

The sitting room is located at the front of the property, with large bay windows providing an abundance of natural light, while the central log burner is ideal for winters evenings. The double reception rooms are designed for entertaining, with the rear reception currently used as a study, but would be well suited as a formal dining room.