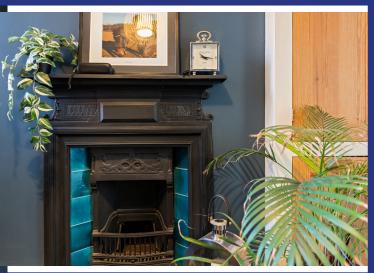

The central staircase located in the hallway brings you out to a spacious, first floor landing, which provides access to three bedrooms and a family bathroom.

The master bedroom has a number of original features with a front aspect bay window and wooden floorboards accompanying a central fireplace. The room is spacious and bright and is the ideal place to relax. A second double bedroom is adjacent to the master and has rear windows overlooking the garden. A smaller, single bedroom which is currently used as a study and a family bathroom with a stand alone bath and separate shower are both to the rear of the first floor.