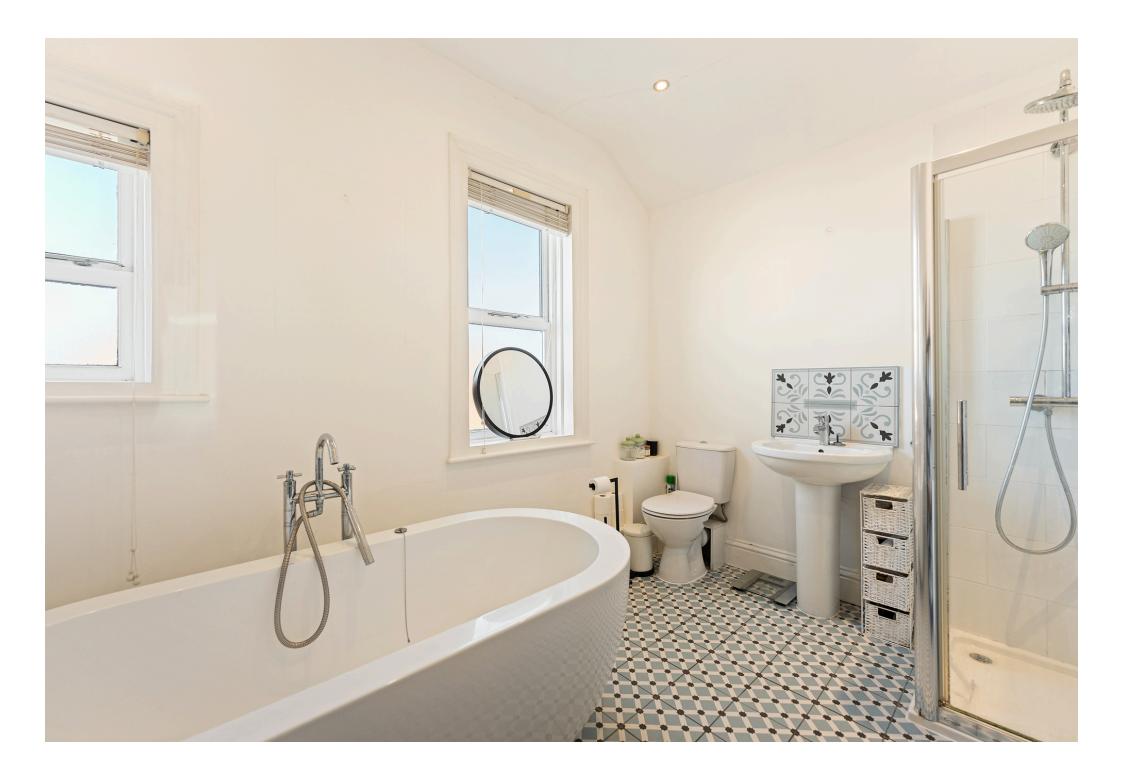

The central staircase located in the hallway brings you out to a spacious, first floor landing, which provides access to three bedrooms and a family bathroom.

The master bedroom has a number of original features with a front aspect bay window and wooden floorboards accompanying a central fireplace. The room is spacious and bright and is the ideal place to relax. A second double bedroom is adjacent to the master and has rear windows overlooking the garden. A smaller, single bedroom which is currently used as a study and a family bathroom with a stand alone bath and separate shower are both to the rear of the first floor.