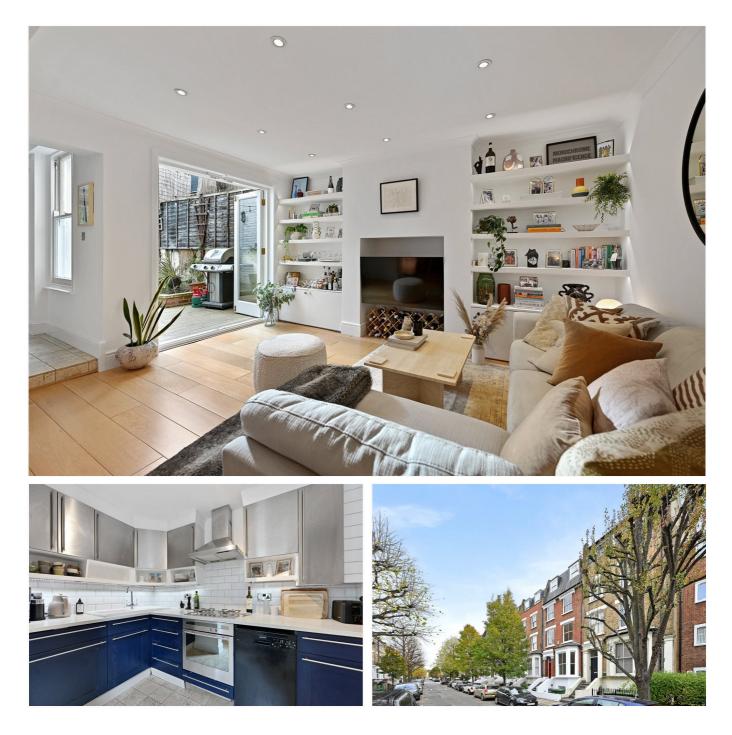

## Westwick Gardens, Brook Green, W14

 $\pounds 650,000$  Share of Freehold

A fabulous two bedroom flat on the lower ground floor of a converted Victorian house, with a private south facing garden.

Reception Room | Kitchen | 2 Bedrooms | Bathroom | Garden | 647 Sq Ft / 60 Sq M | Council Tax Band C | EPC Rating Band C

## DESCRIPTION

The property is offered in extremely good order throughout, with accommodation comprising entrance hall with understairs storage area, two bedrooms, bathroom, kitchen and reception room with French doors which in turn lead to an attractive south facing private garden.