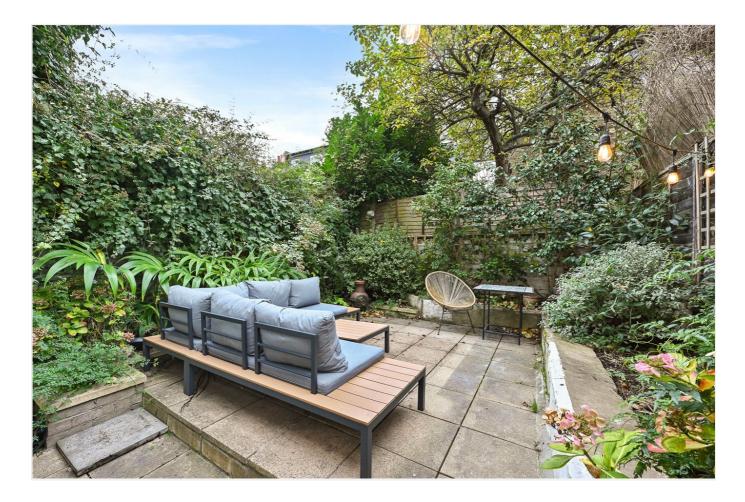

## Westwick Gardens, Brook Green, W14

 $\pounds 650,000$  Share of Freehold

A fabulous two bedroom flat on the lower ground floor of a converted Victorian house, with a private south facing garden.

Reception Room | Kitchen | 2 Bedrooms | Bathroom | Garden | 647 Sq Ft / 60 Sq M | Council Tax Band C | EPC Rating Band C

## DESCRIPTION

The property is offered in extremely good order throughout, with accommodation comprising entrance hall with understairs storage area, two bedrooms, bathroom, kitchen and reception room with French doors which in turn lead to an attractive south facing private garden.