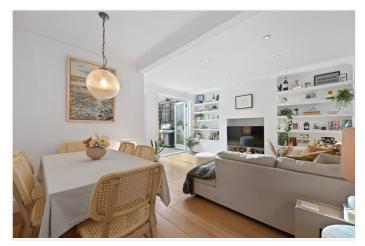

## Westwick Gardens, Brook Green, W14

 $\pounds 650,000$  Share of Freehold

A fabulous two bedroom flat on the lower ground floor of a converted Victorian house, with a private south facing garden.

Reception Room | Kitchen | 2 Bedrooms | Bathroom | Garden | 647 Sq Ft / 60 Sq M | Council Tax Band C | EPC Rating Band C

## DESCRIPTION

The property is offered in extremely good order throughout, with accommodation comprising entrance hall with understairs storage area, two bedrooms, bathroom, kitchen and reception room with French doors which in turn lead to an attractive south facing private garden.