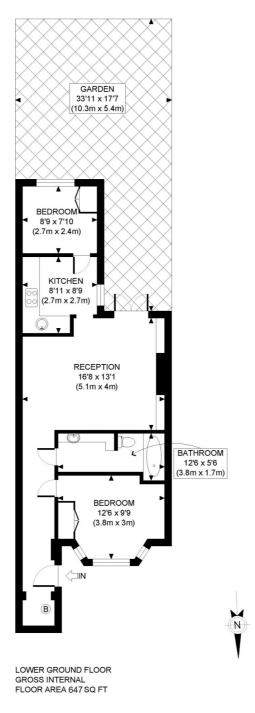

LOCAL AUTHORITY Hammersmith & Fulham

**TENURE** Share of Freehold.

PRICE: £650,000 Share of Freehold

APPROX. GROSS INTERNAL FLOOR AREA: 647 SQ FT/ 60 SQM

This plan is for illustrative purposes only and should be used as such by any prospective client. Whilst every attempt has been made to ensure the accuracy of the Floor Plan contained here, measurements of the doors, windows, rooms and any other items are approximate and no responsibility is taken for any errors, omissions, or misstatement. The services, systems and appliances shown have not been tested and no guarantee as to the operability or efficiency can be given.

The displayed square footage is taken from the floor plans with measurements created using the Royal Institute of Chartered Surveyors' Code of Practice for Measuring. These measurements are approximate and included for illustrative purposes only. Winkworth does not make any representation as to the accuracy of these measurements and you should seek to verify them for yourself. Winkworth accept no liability for any loss you may suffer if you rely on these measurements.