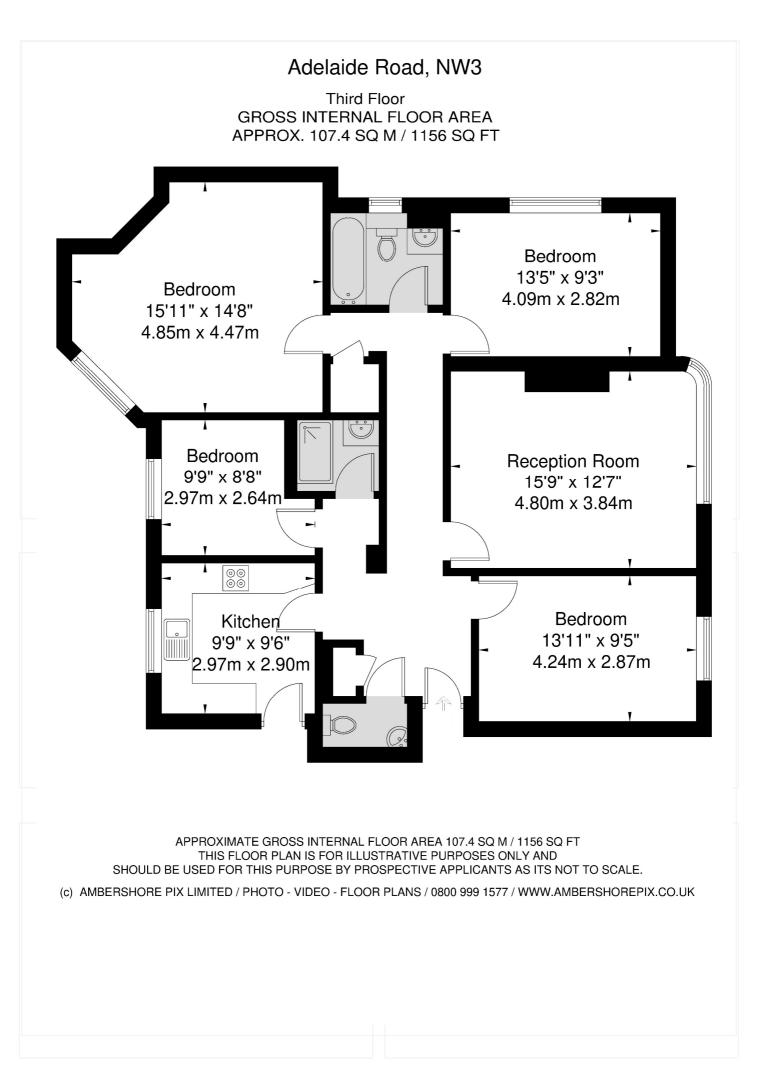

HMO Licence approved

Four Bedrooms | Bathroom | En Suite Shower | Reception Room | Kitchen | Guest Cloakroom | Communal Hot Water and Heating | Porter