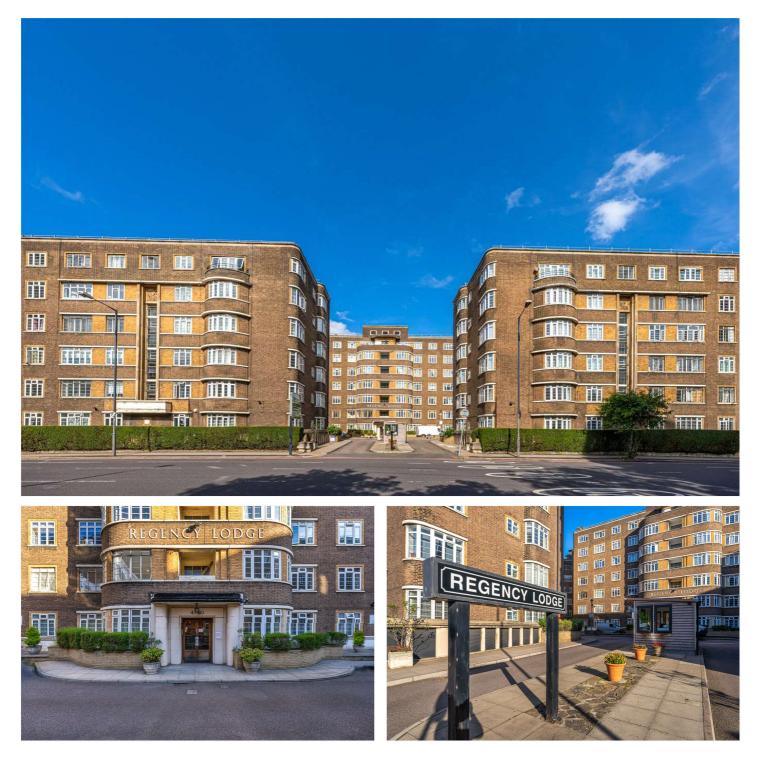

## REGENCY LODGE, LONDON, NW3 **£925 PER WEEK FURNISHED**

A bright four bedroom apartment set on the 3rd floor of this portered building benefitting from communal hot water and heating. The building is situated opposite Swiss Cottage tube station and is well positioned within a short walk to the shops and amenities of the Finchley Road.

HMO Licence approved

Four Bedrooms | Bathroom | En Suite Shower | Reception Room | Kitchen | Guest Cloakroom | Communal Hot Water and Heating | Porter