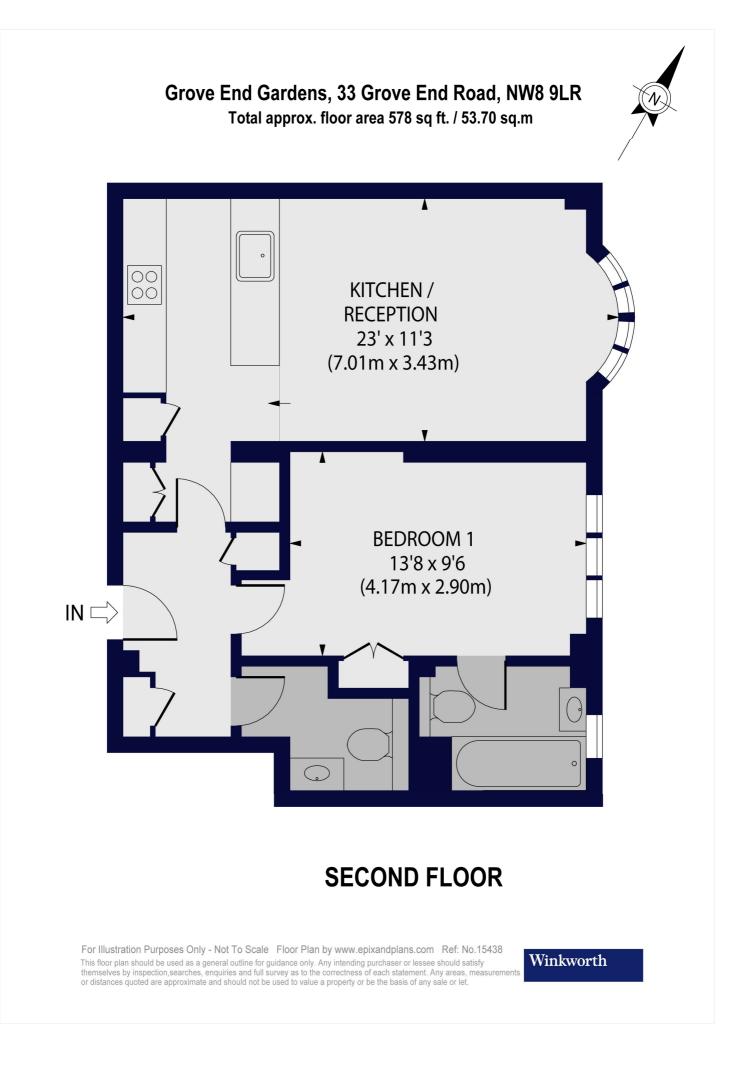

## GROVE END GARDENS, ST JOHN'S WOOD, LONDON, NW8 **€640 PER WEEK** FURNISHED

A stylish and contemporary one bedroom apartment situated on the second floor of this purpose built block, ideally located for St John's Wood High Street, Tube Station (Jubilee line) and all local amenities. The property benefits from 24 hour porterage, passenger lift, communal gardens and communal heating and hot water. Grove End Gardens is ideally situated for St John's Wood High Street and Underground Station (Jubilee line). Please note a programme of external repairs is in progress which will involve a phased programme of scaffolding being erected to the building. Please also note a rolling program of individual flat refurbishments is also in process. Please call for further details.

Bedroom I En Suite Bathroom I Guest WC I Open Plan Kitchen/Reception Room I 24 Hour Porterage I Communal Heating & Hot Water I Communal Garden I Parcel, Dry Cleaning and Key Holding App I Parking Available by Separate Negotiation I Bike Storage I Connection to Full Fibre Broadband is available I Passenger Lift I Entrance Phone