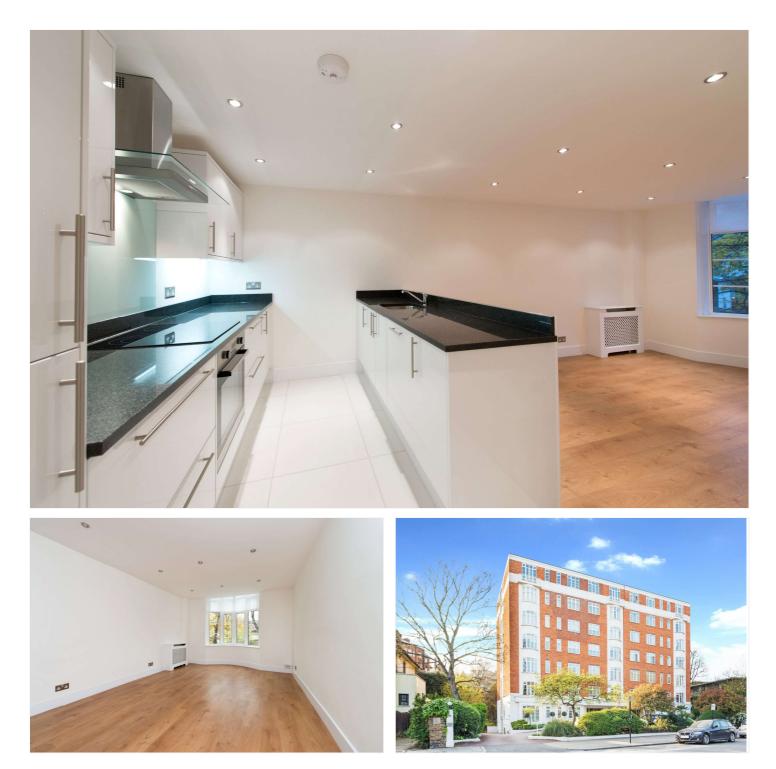

## GROVE END GARDENS, ST JOHN'S WOOD, LONDON, NW8 **€640 PER WEEK** FURNISHED

A stylish and contemporary one bedroom apartment situated on the second floor of this purpose built block, ideally located for St John's Wood High Street, Tube Station (Jubilee line) and all local amenities. The property benefits from 24 hour porterage, passenger lift, communal gardens and communal heating and hot water. Grove End Gardens is ideally situated for St John's Wood High Street and Underground Station (Jubilee line). Please note a programme of external repairs is in progress which will involve a phased programme of scaffolding being erected to the building. Please also note a rolling program of individual flat refurbishments is also in process. Please call for further details.

Bedroom I En Suite Bathroom I Guest WC I Open Plan Kitchen/Reception Room I 24 Hour Porterage I Communal Heating & Hot Water I Communal Garden I Parcel, Dry Cleaning and Key Holding App I Parking Available by Separate Negotiation I Bike Storage I Connection to Full Fibre Broadband is available I Passenger Lift I Entrance Phone