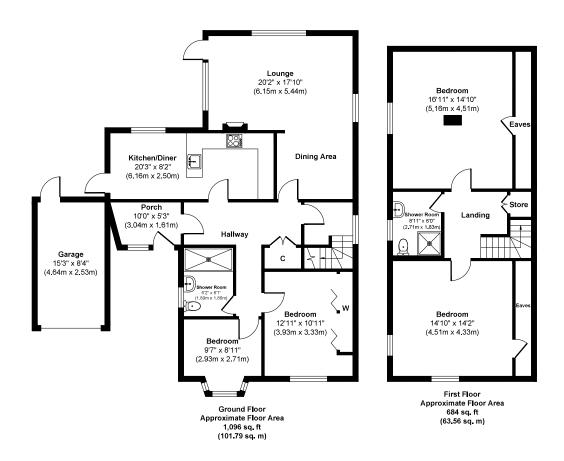

## GUIDE PRICE £475,000 FREEHOLD

This well presented and very spacious four bedroom, two bathroom detached house is positioned in a sought after West Parley cul-de-sac.

Further benefits include off road parking for several vehicles, a garage and NO ONWARD CHAIN.

Four Bedrooms
Sought After Location
Detached House
Well Maintained Throughout
Two Bathrooms
Lots Of Potential
Off Road Parking For Several Vehicles
No Onward Chain
Kitchen/Diner
Garage

EPC TBC | Council Tax Band E