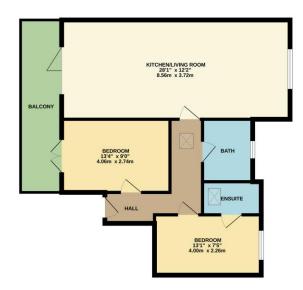

There are two bedrooms (one with an ensuite shower room) and a luxurious bathroom suite.

There are two parking spaces set to the rear of the building, which can be included at an additional charge.

Winkworth

TOP FLOOR 712 sq.ft. (66.1 sq.m.) approx.

#### **Accommodation**

Entrance hall
Kitchen/living room
Two bedrooms
En-suite shower room
Bathroom
Balcony
Two parking spaces
Furnished

Under the Property Misdescriptions Act 1991, these Particulars are a guide and act as information only. All details are given in good faith and are believed to be correct at time of printing. Winkworth give no representation as to their accuracy and potential purchasers or tenants must satisfy themselves by inspection or otherwise as to their correctness. No employee of Winkworth has authority to make or give any representation or warranty in relation to this property.