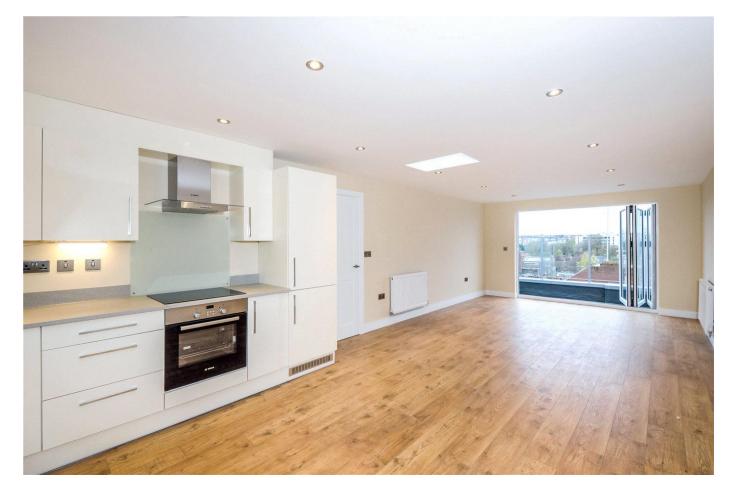

There is a secure video entry system leading from the street into a grand communal entrance hall, with a lift and stairs.

Inside the apartment, the kitchen/living room has 'tri-fold' doors opening out onto a large balcony with views out over the town. The high gloss finish kitchen has integrated appliances and long work surfaces.

There are two bedrooms (one with an ensuite shower room) and a luxurious bathroom suite.

There are two parking spaces set to the rear of the building, which can be included at an additional charge.

Winkworth