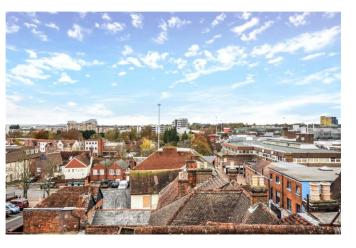

There is a secure video entry system leading from the street into a grand communal entrance hall, with a lift and stairs.

Inside the apartment, the kitchen/living room has 'tri-fold' doors opening out onto a large balcony with views out over the town. The high gloss finish kitchen has integrated appliances and long work surfaces.