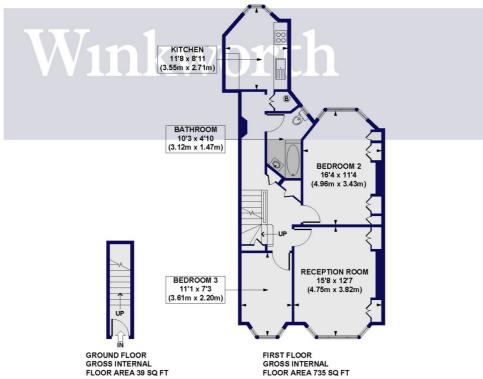

Offered for sale with a share of freehold, the property boasts a total floor area of 1240 Sq.ft, with light and airy accommodation. A spacious landing on the first-floor guides to a generously sized living room at the front of the property with a bay window and a cast iron fireplace, along with bespoke storage and shelving in the alcoves. At the rear of the flat is a stunning kitchen with sleek handleless units, a granite worktop, integrated appliances, and chevron marble floor tiles, plus space for a breakfast table. There is also a contemporary-style bathroom, and two bedrooms, one of which is generously sized double with built-in wardrobes. On the upper floor is an impressive third bedroom, also a double, featuring a fitted wardrobe, an en-suite, and eaves storage.

## Caversham Avenue, N13 Approx. Gross Internal Floor Area 1240 sq. ft / 115.16 sq. m

All measurements of walls, doors, windows, fittings and appliances, including their size and location, are shown as standard sizes and do not constitute any warranty or representation by the seller, their agent or CP Creative. Any intending purchaser must satisfy himself by inspection or otherwise as to the correctness of the information contained in these plans.

This floorplan is for illustration purposes only and is not to scale. The position and size of doors, windows, appliances and other features are approximate.

Palmers Green | 020 8920 9900 | palmersgreen@winkworth.co.uk