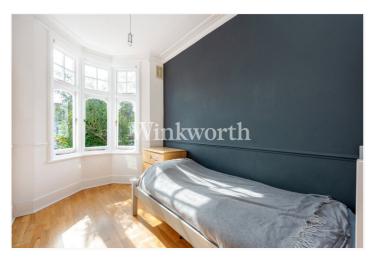

Offered for sale with a share of freehold, the property boasts a total floor area of 1240 Sq.ft, with light and airy accommodation. A spacious landing on the first-floor guides to a generously sized living room at the front of the property with a bay window and a cast iron fireplace, along with bespoke storage and shelving in the alcoves. At the rear of the flat is a stunning kitchen with sleek handleless units, a granite worktop, integrated appliances, and chevron marble floor tiles, plus space for a breakfast table. There is also a contemporary-style bathroom, and two bedrooms, one of which is generously sized double with built-in wardrobes. On the upper floor is an impressive third bedroom, also a double, featuring a fitted wardrobe, an en-suite, and eaves storage.