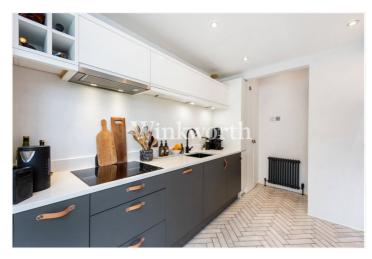

Offered for sale with a share of freehold, the property boasts a total floor area of 1240 Sq.ft, with light and airy accommodation. A spacious landing on the first-floor guides to a generously sized living room at the front of the property with a bay window and a cast iron fireplace, along with bespoke storage and shelving in the alcoves. At the rear of the flat is a stunning kitchen with sleek handleless units, a granite worktop, integrated appliances, and chevron marble floor tiles, plus space for a breakfast table. There is also a contemporary-style bathroom, and two bedrooms, one of which is generously sized double with built-in wardrobes. On the upper floor is an impressive third bedroom, also a double, featuring a fitted wardrobe, an en-suite, and eaves storage.