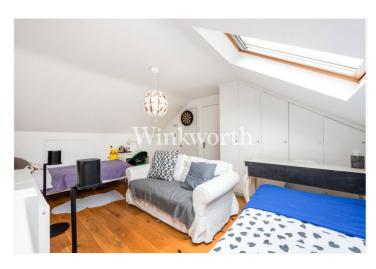

Offered for sale with a share of freehold, the property boasts a total floor area of 1240 Sq.ft, with light and airy accommodation. A spacious landing on the first-floor guides to a generously sized living room at the front of the property with a bay window and a cast iron fireplace, along with bespoke storage and shelving in the alcoves. At the rear of the flat is a stunning kitchen with sleek handleless units, a granite worktop, integrated appliances, and chevron marble floor tiles, plus space for a breakfast table. There is also a contemporary-style bathroom, and two bedrooms, one of which is generously sized double with built-in wardrobes. On the upper floor is an impressive third bedroom, also a double, featuring a fitted wardrobe, an en-suite, and eaves storage.