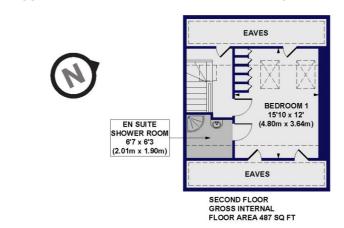

Offered for sale with a share of freehold, the property boasts a total floor area of 1240 Sq.ft, with light and airy accommodation. A spacious landing on the first-floor guides to a generously sized living room at the front of the property with a bay window and a cast iron fireplace, along with bespoke storage and shelving in the alcoves. At the rear of the flat is a stunning kitchen with sleek handleless units, a granite worktop, integrated appliances, and chevron marble floor tiles, plus space for a breakfast table. There is also a contemporary-style bathroom, and two bedrooms, one of which is generously sized double with built-in wardrobes. On the upper floor is an impressive third bedroom, also a double, featuring a fitted wardrobe, an en-suite, and eaves storage.

## Caversham Avenue, N13 Approx. Gross Internal Floor Area 1240 sq. ft / 115.16 sq. m

All measurements of walls, doors, windows, fittings and appliances, including their size and location, are shown as standard sizes and do not constitute any warranty or representation by the seller, their agent or CP Creative. Any intending purchaser must satisfy himself by inspection or otherwise as to the correctness of the information contained in these plans.

This floorplan is for illustration purposes only and is not to scale. The position and size of doors, windows, appliances and other features are approximate.

Palmers Green | 020 8920 9900 | palmersgreen@winkworth.co.uk