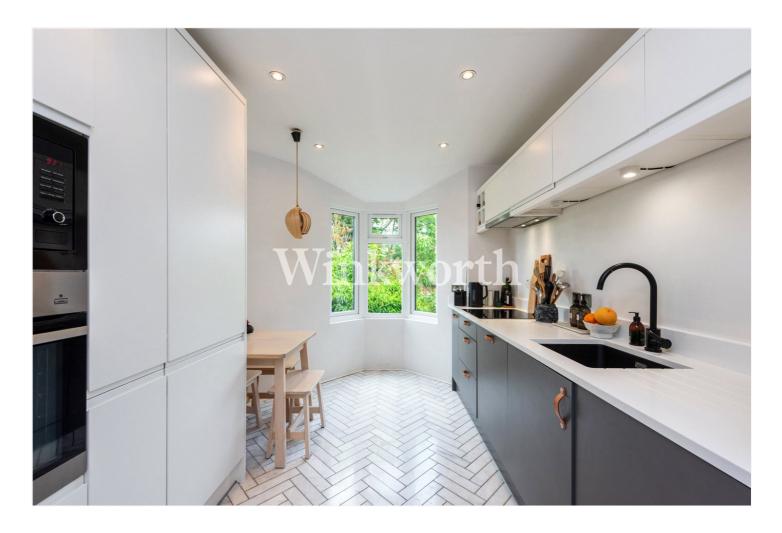

Offered for sale with a share of freehold, the property boasts a total floor area of 1240 Sq.ft, with light and airy accommodation. A spacious landing on the first-floor guides to a generously sized living room at the front of the property with a bay window and a cast iron fireplace, along with bespoke storage and shelving in the alcoves. At the rear of the flat is a stunning kitchen with sleek handleless units, a granite worktop, integrated appliances, and chevron marble floor tiles, plus space for a breakfast table. There is also a contemporary-style bathroom, and two bedrooms, one of which is generously sized double with built-in wardrobes. On the upper floor is an impressive third bedroom, also a double, featuring a fitted wardrobe, an en-suite, and eaves storage.