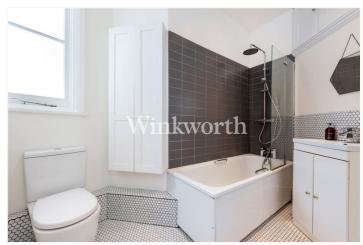

Offered for sale with a share of freehold, the property boasts a total floor area of 1240 Sq.ft, with light and airy accommodation. A spacious landing on the first-floor guides to a generously sized living room at the front of the property with a bay window and a cast iron fireplace, along with bespoke storage and shelving in the alcoves. At the rear of the flat is a stunning kitchen with sleek handleless units, a granite worktop, integrated appliances, and chevron marble floor tiles, plus space for a breakfast table. There is also a contemporary-style bathroom, and two bedrooms, one of which is generously sized double with built-in wardrobes. On the upper floor is an impressive third bedroom, also a double, featuring a fitted wardrobe, an en-suite, and eaves storage.