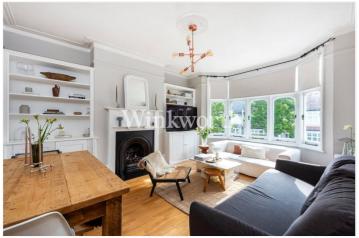

Offered for sale with a share of freehold, the property boasts a total floor area of 1240 Sq.ft, with light and airy accommodation. A spacious landing on the first-floor guides to a generously sized living room at the front of the property with a bay window and a cast iron fireplace, along with bespoke storage and shelving in the alcoves. At the rear of the flat is a stunning kitchen with sleek handleless units, a granite worktop, integrated appliances, and chevron marble floor tiles, plus space for a breakfast table. There is also a contemporary-style bathroom, and two bedrooms, one of which is generously sized double with built-in wardrobes. On the upper floor is an impressive third bedroom, also a double, featuring a fitted wardrobe, an en-suite, and eaves storage.