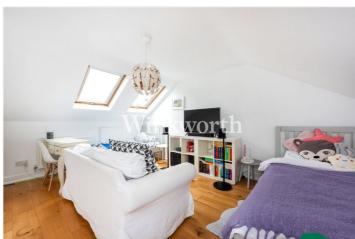

Offered for sale with a share of freehold, the property boasts a total floor area of 1240 Sq.ft, with light and airy accommodation. A spacious landing on the first-floor guides to a generously sized living room at the front of the property with a bay window and a cast iron fireplace, along with bespoke storage and shelving in the alcoves. At the rear of the flat is a stunning kitchen with sleek handleless units, a granite worktop, integrated appliances, and chevron marble floor tiles, plus space for a breakfast table. There is also a contemporary-style bathroom, and two bedrooms, one of which is generously sized double with built-in wardrobes. On the upper floor is an impressive third bedroom, also a double, featuring a fitted wardrobe, an en-suite, and eaves storage.