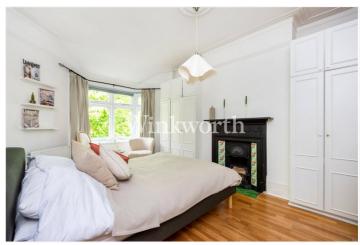

Offered for sale with a share of freehold, the property boasts a total floor area of 1240 Sq.ft, with light and airy accommodation. A spacious landing on the first-floor guides to a generously sized living room at the front of the property with a bay window and a cast iron fireplace, along with bespoke storage and shelving in the alcoves. At the rear of the flat is a stunning kitchen with sleek handleless units, a granite worktop, integrated appliances, and chevron marble floor tiles, plus space for a breakfast table. There is also a contemporary-style bathroom, and two bedrooms, one of which is generously sized double with built-in wardrobes. On the upper floor is an impressive third bedroom, also a double, featuring a fitted wardrobe, an en-suite, and eaves storage.