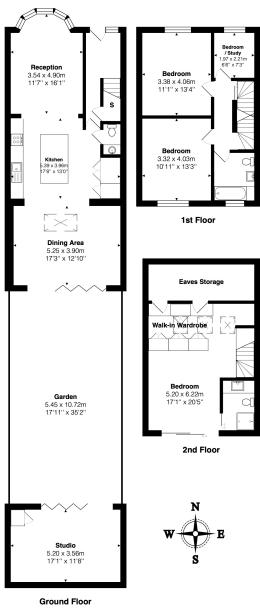

See things differently

Total Area: 175.3  $m^2 \dots$  1887  $ft^2$  (excluding garden)

This floorplan is for illustration purposes only and is not to scale. The position and size of doors, windows, appliances and other features are approximate.