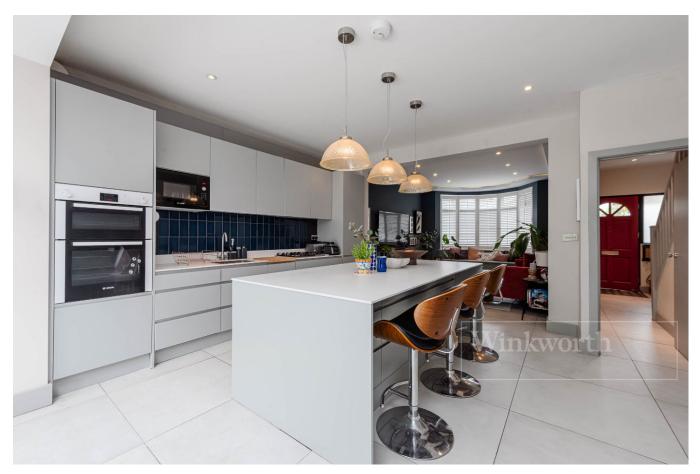

## **DESCRIPTION:**

This family home is certainly one of the best on offer in Kensal Rise. This four bedroom property has accommodation spread over three floors including a fantastic loft conversion housing the principle bedroom, walk in wardrobe and en-suite shower room. The floor to ceiling glass doors with Juliet balcony helps flood this room with natural light. On the first floor there are three bedrooms and main family bathroom. The bathroom is a fully tiled three piece suite with modern fittings. On the ground floor the front reception room is a cosy space with subtle ambient lighting and window seat. The rear of the property has been extended, which is now an incredible open plan kitchen, dining and snug area, providing direct access on to the garden via bi-fold doors. The kitchen is of high quality and benefits from an island with overhang for additional seating/bar stools.