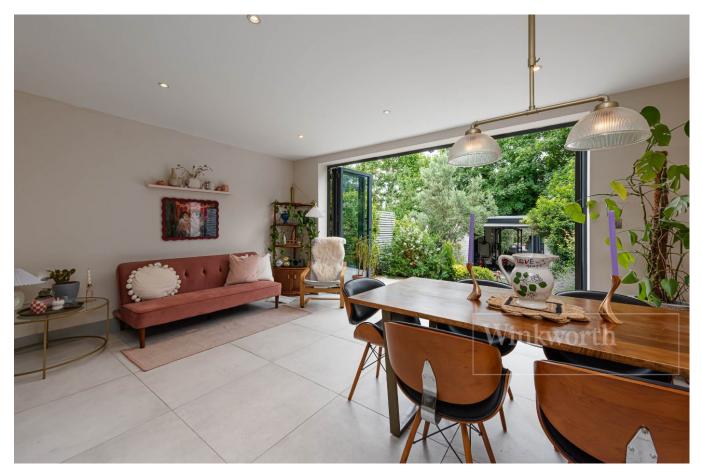

## **DESCRIPTION:**

This family home is certainly one of the best on offer in Kensal Rise. This four bedroom property has accommodation spread over three floors including a fantastic loft conversion housing the principle bedroom, walk in wardrobe and en-suite shower room. The floor to ceiling glass doors with Juliet balcony helps flood this room with natural light. On the first floor there are three bedrooms and main family bathroom. The bathroom is a fully tiled three piece suite with modern fittings. On the ground floor the front reception room is a cosy space with subtle ambient lighting and window seat. The rear of the property has been extended, which is now an incredible open plan kitchen, dining and snug area, providing direct access on to the garden via bi-fold doors. The kitchen is of high quality and benefits from an island with overhang for additional seating/bar stools.