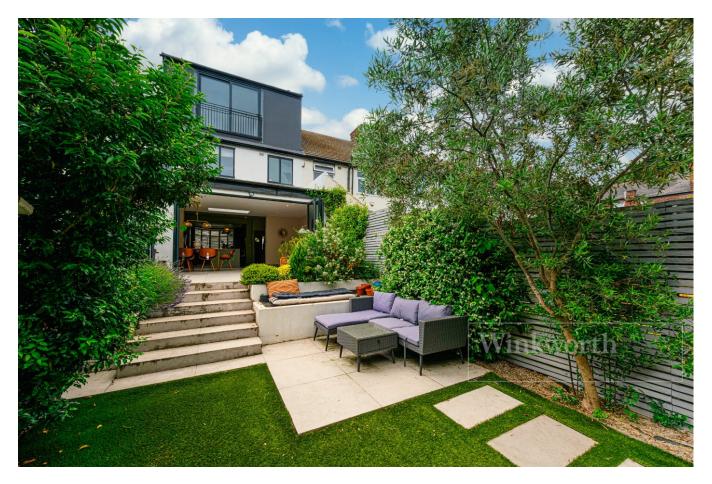

The garden has been completely landscaped with ample space for

The garden has been completely landscaped with ample space for garden furniture. Being south facing, it is a great sun trap all day.

The studio at the rear of the garden is currently being used as a gym, but is ideal as a home office, summer house or simply for additional storage.