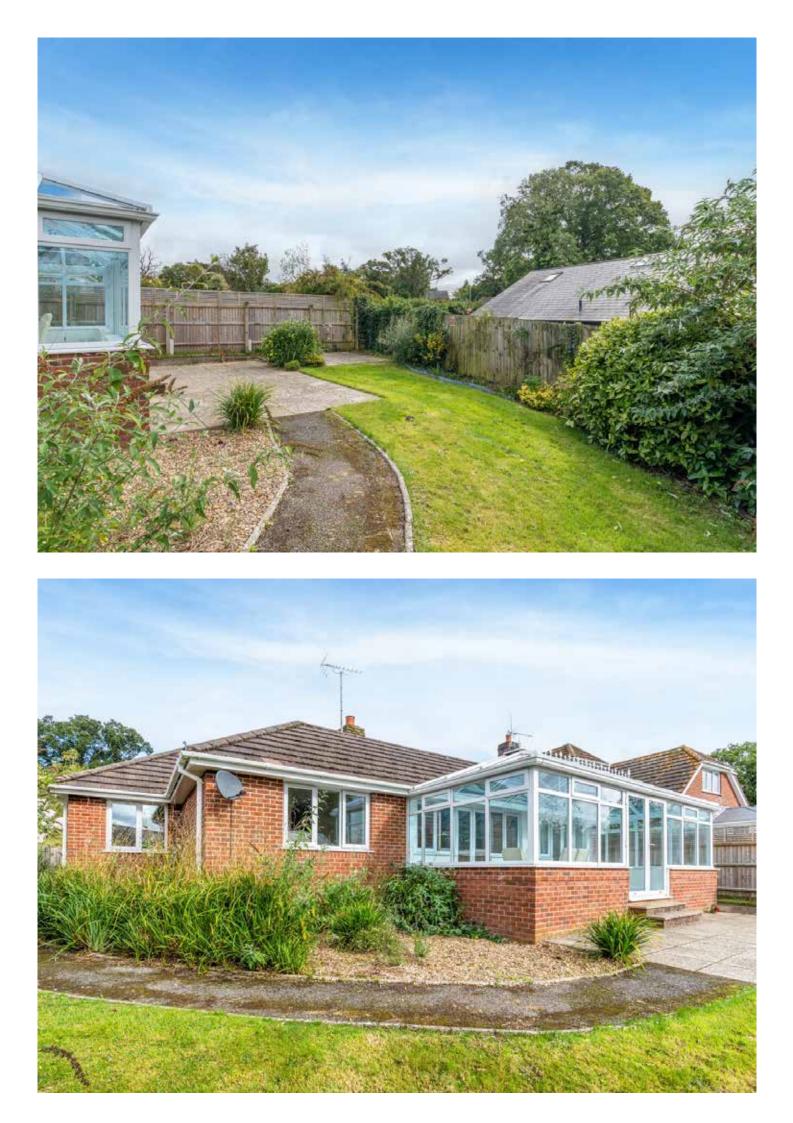

White Heather 2 Boundary Drive, Wimborne Dorset, BH21 2RE

A spacious 4 bedroom detached bungalow with a south facing rear garden, in a prestigious residential location enjoying easy access to amenities in Colehill and Wimborne.

A wide driveway provides ample off road parking and leads to an integral double garage with electric up-and-over door, lighting and power. The front garden is bounded by a low brick wall and predominantly lawned. Gates at either side of the bungalow lead to the south facing rear garden which is nicely enclosed, with a paved patio, lawns and well stocked borders.