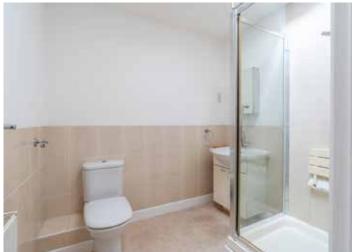

There is also a utility room with sink, space for washing machine and tumble dryer, Glow Worm gas central boiler, door to outside, and door to the garage.

To the front there is a dual aspect dining room/bedroom 4, and bedroom 1, which has fitted wardrobes and drawers, and an en suite bathroom. Bedroom 2, at the rear, has fitted wardrobes and drawers, and an en suite shower room, bedroom 3 has fitted wardrobes, and there is a family bathroom.