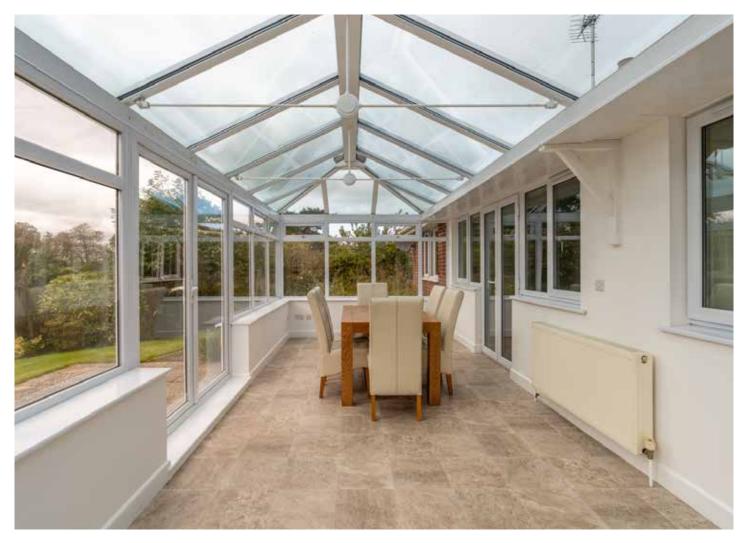

There is a spacious reception hall with built-in coat and airing cupboards and access to the roof space.

Double doors lead to a nicely proportioned sitting room with a decorative fireplace and electric fire, a shelf unit and double doors to a spacious conservatory (with French doors to the rear garden.)