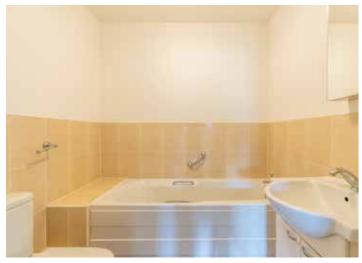

There is also a utility room with sink, space for washing machine and tumble dryer, Glow Worm gas central boiler, door to outside, and door to the garage.

To the front there is a dual aspect dining room/bedroom 4, and bedroom 1, which has fitted wardrobes and drawers, and an en suite bathroom. Bedroom 2, at the rear, has fitted wardrobes and drawers, and an en suite shower room, bedroom 3 has fitted wardrobes, and there is a family bathroom.