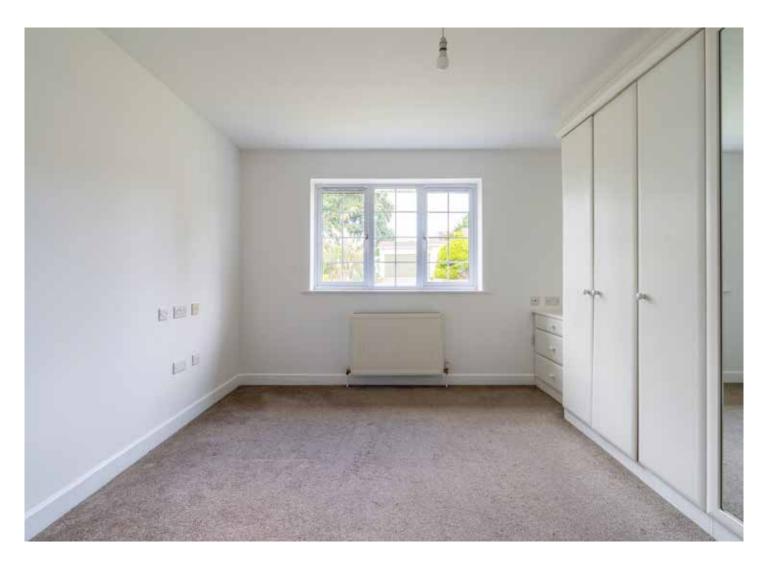

There is also a utility room with sink, space for washing machine and tumble dryer, Glow Worm gas central boiler, door to outside, and door to the garage.

To the front there is a dual aspect dining room/bedroom 4, and bedroom 1, which has fitted wardrobes and drawers, and an en suite bathroom. Bedroom 2, at the rear, has fitted wardrobes and drawers, and an en suite shower room, bedroom 3 has fitted wardrobes, and there is a family bathroom.