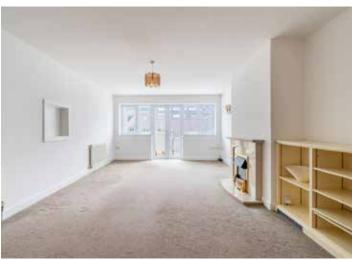

There is a spacious reception hall with built-in coat and airing cupboards and access to the roof space.

Double doors lead to a nicely proportioned sitting room with a decorative fireplace and electric fire, a shelf unit and double doors to a spacious conservatory (with French doors to the rear garden.)