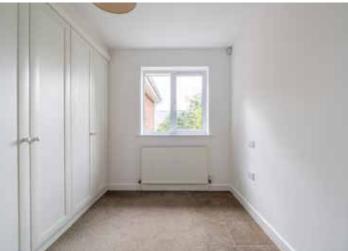

There is also a utility room with sink, space for washing machine and tumble dryer, Glow Worm gas central boiler, door to outside, and door to the garage.

To the front there is a dual aspect dining room/bedroom 4, and bedroom 1, which has fitted wardrobes and drawers, and an en suite bathroom. Bedroom 2, at the rear, has fitted wardrobes and drawers, and an en suite shower room, bedroom 3 has fitted wardrobes, and there is a family bathroom.