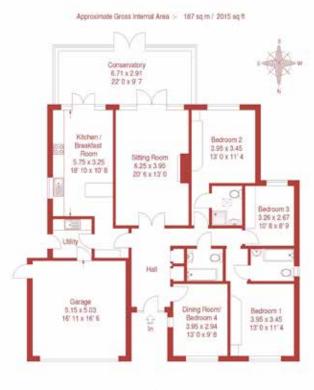

There is a spacious reception hall with built-in coat and airing cupboards and access to the roof space.

Double doors lead to a nicely proportioned sitting room with a decorative fireplace and electric fire, a shelf unit and double doors to a spacious conservatory (with French doors to the rear garden.)

The spacious kitchen/breakfast room includes modern units and worktops, integrated fridge-freezer and dishwasher, Stoves gas hob, Neff extractor, Stoves double oven, fitted dresser unit, and further French doors to the conservatory.

There is also a utility room with sink, space for washing machine and tumble dryer, Glow Worm gas central boiler, door to outside, and door to the garage.

To the front there is a dual aspect dining room/bedroom 4, and bedroom 1, which has fitted wardrobes and drawers, and an en suite bathroom. Bedroom 2, at the rear, has fitted wardrobes and drawers, and an en suite shower room, bedroom 3 has fitted wardrobes, and there is a family bathroom.

A wide driveway provides ample off road parking and leads to an integral double garage with electric up-and-over door, lighting and power. The front garden is bounded by a low brick wall and predominantly lawned. Gates at either side of the bungalow lead to the south facing rear garden which is nicely enclosed, with a paved patio, lawns and well stocked borders.