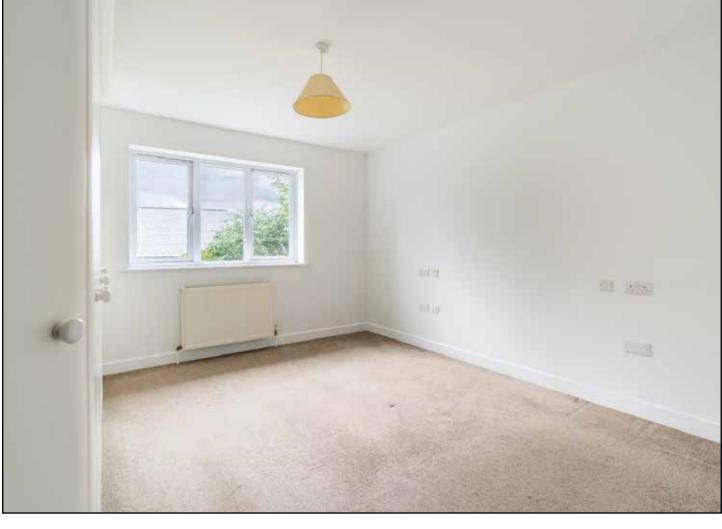

There is also a utility room with sink, space for washing machine and tumble dryer, Glow Worm gas central boiler, door to outside, and door to the garage.

To the front there is a dual aspect dining room/bedroom 4, and bedroom 1, which has fitted wardrobes and drawers, and an en suite bathroom. Bedroom 2, at the rear, has fitted wardrobes and drawers, and an en suite shower room, bedroom 3 has fitted wardrobes, and there is a family bathroom.