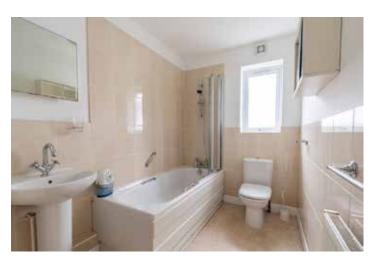

There is also a utility room with sink, space for washing machine and tumble dryer, Glow Worm gas central boiler, door to outside, and door to the garage.

To the front there is a dual aspect dining room/bedroom 4, and bedroom 1, which has fitted wardrobes and drawers, and an en suite bathroom. Bedroom 2, at the rear, has fitted wardrobes and drawers, and an en suite shower room, bedroom 3 has fitted wardrobes, and there is a family bathroom.