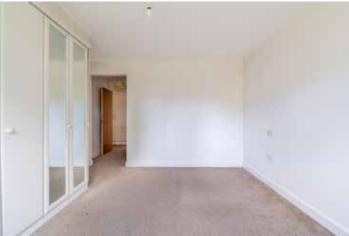

There is also a utility room with sink, space for washing machine and tumble dryer, Glow Worm gas central boiler, door to outside, and door to the garage.

To the front there is a dual aspect dining room/bedroom 4, and bedroom 1, which has fitted wardrobes and drawers, and an en suite bathroom. Bedroom 2, at the rear, has fitted wardrobes and drawers, and an en suite shower room, bedroom 3 has fitted wardrobes, and there is a family bathroom.