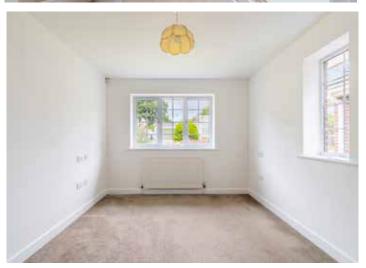

There is a spacious reception hall with built-in coat and airing cupboards and access to the roof space.

Double doors lead to a nicely proportioned sitting room with a decorative fireplace and electric fire, a shelf unit and double doors to a spacious conservatory (with French doors to the rear garden.)

There is also a utility room with sink, space for washing machine and tumble dryer, Glow Worm gas central boiler, door to outside, and door to the garage.

To the front there is a dual aspect dining room/bedroom 4, and bedroom 1, which has fitted wardrobes and drawers, and an en suite bathroom. Bedroom 2, at the rear, has fitted wardrobes and drawers, and an en suite shower room, bedroom 3 has fitted wardrobes, and there is a family bathroom.