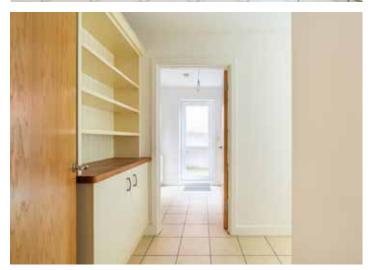

There is also a utility room with sink, space for washing machine and tumble dryer, Glow Worm gas central boiler, door to outside, and door to the garage.

To the front there is a dual aspect dining room/bedroom 4, and bedroom 1, which has fitted wardrobes and drawers, and an en suite bathroom. Bedroom 2, at the rear, has fitted wardrobes and drawers, and an en suite shower room, bedroom 3 has fitted wardrobes, and there is a family bathroom.