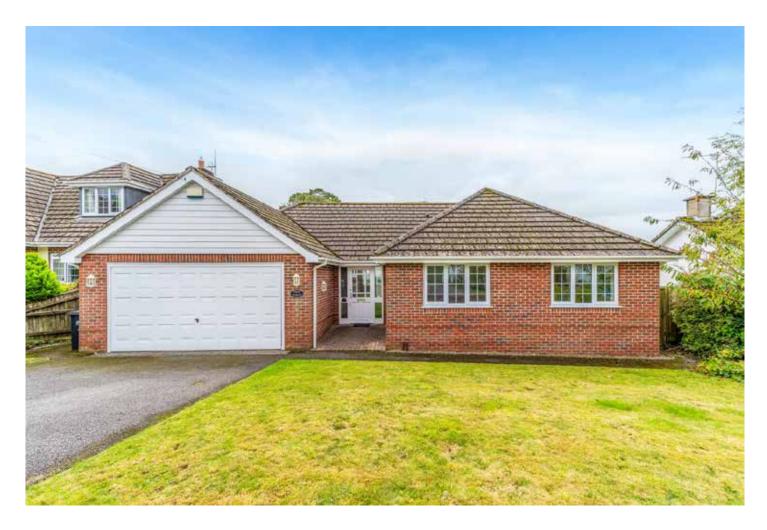

White Heather 2 Boundary Drive, Wimborne Dorset, BH21 2RE

A spacious 4 bedroom detached bungalow with a south facing rear garden, in a prestigious residential location enjoying easy access to amenities in Colehill and Wimborne.

PRICE GUIDE: £895,000 FREEHOLD COUNCIL TAX: Band G EPC RATING: Band C

in association with

Winkworth

For sale with NO FORWARD CHAIN and presented in good decorative order, this individual bungalow was built to a high standard of specification about 20 years ago. It has facing brick elevations, an interlocking concrete tiled roof, gas central heating, UPVC double glazing, a pressurised hot water system, a large rear conservatory, 2 en suites and a family bathroom.

A wide driveway provides ample off road parking and leads to an integral double garage with electric up-and-over door, lighting and power. The front garden is bounded by a low brick wall and predominantly lawned. Gates at either side of the bungalow lead to the south facing rear garden which is nicely enclosed, with a paved patio, lawns and well stocked borders.