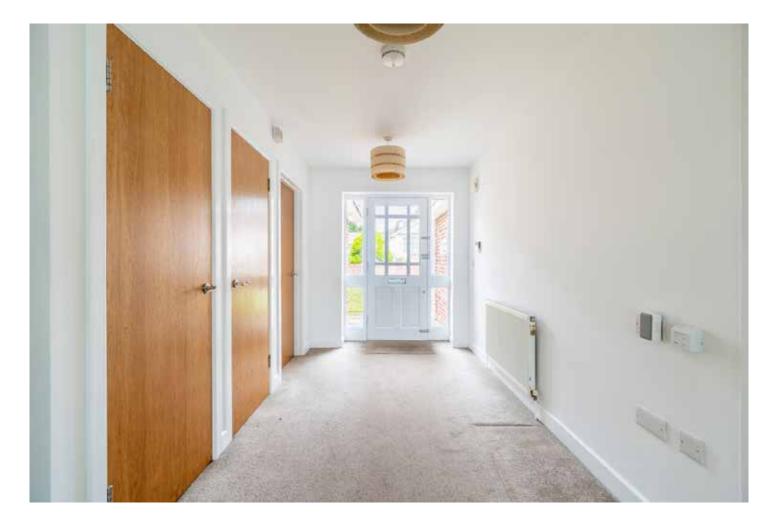

There is a spacious reception hall with built-in coat and airing cupboards and access to the roof space.

Double doors lead to a nicely proportioned sitting room with a decorative fireplace and electric fire, a shelf unit and double doors to a spacious conservatory (with French doors to the rear garden.)