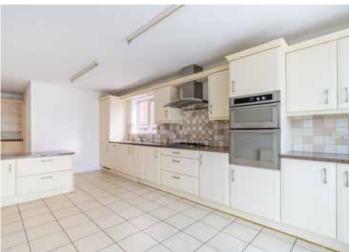

The spacious kitchen/breakfast room includes modern units and worktops, integrated fridge-freezer and dishwasher, Stoves gas hob, Neff extractor, Stoves double oven, fitted dresser unit, and further French doors to the conservatory.