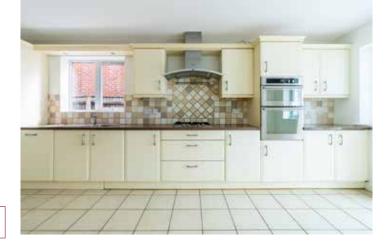

The spacious kitchen/breakfast room includes modern units and worktops, integrated fridge-freezer and dishwasher, Stoves gas hob, Neff extractor, Stoves double oven, fitted dresser unit, and further French doors to the conservatory.