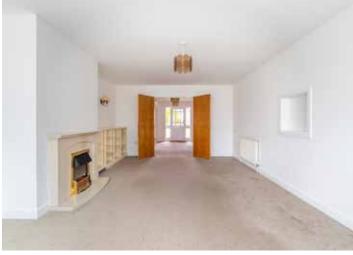

There is a spacious reception hall with built-in coat and airing cupboards and access to the roof space.

Double doors lead to a nicely proportioned sitting room with a decorative fireplace and electric fire, a shelf unit and double doors to a spacious conservatory (with French doors to the rear garden.)