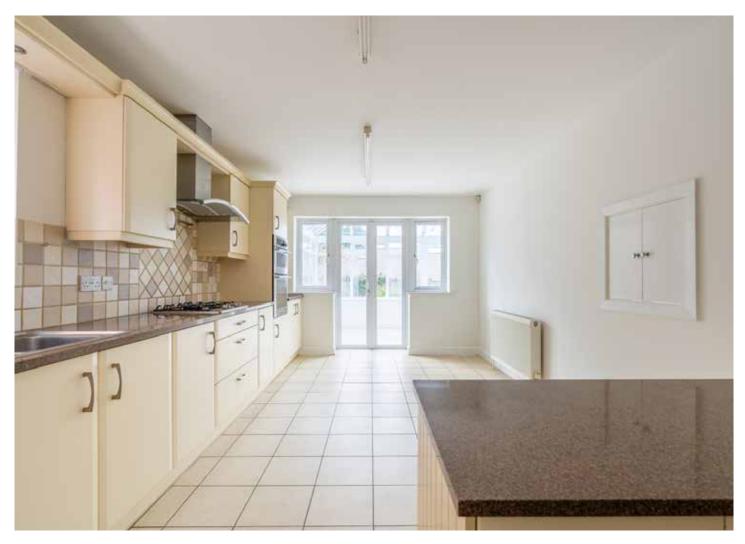

The spacious kitchen/breakfast room includes modern units and worktops, integrated fridge-freezer and dishwasher, Stoves gas hob, Neff extractor, Stoves double oven, fitted dresser unit, and further French doors to the conservatory.