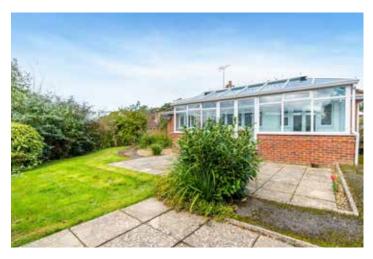

There is a spacious reception hall with built-in coat and airing cupboards and access to the roof space.

Double doors lead to a nicely proportioned sitting room with a decorative fireplace and electric fire, a shelf unit and double doors to a spacious conservatory (with French doors to the rear garden.)

A wide driveway provides ample off road parking and leads to an integral double garage with electric up-and-over door, lighting and power. The front garden is bounded by a low brick wall and predominantly lawned. Gates at either side of the bungalow lead to the south facing rear garden which is nicely enclosed, with a paved patio, lawns and well stocked borders.