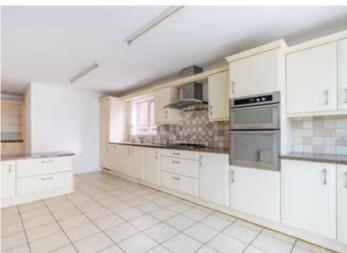

The spacious kitchen/breakfast room includes modern units and worktops, integrated fridge-freezer and dishwasher, Stoves gas hob, Neff extractor, Stoves double oven, fitted dresser unit, and further French doors to the conservatory.

There is also a utility room with sink, space for washing machine and tumble dryer, Glow Worm gas central boiler, door to outside, and door to the garage.

To the front there is a dual aspect dining room/bedroom 4, and bedroom 1, which has fitted wardrobes and drawers, and an en suite bathroom. Bedroom 2, at the rear, has fitted wardrobes and drawers, and an en suite shower room, bedroom 3 has fitted wardrobes, and there is a family bathroom.