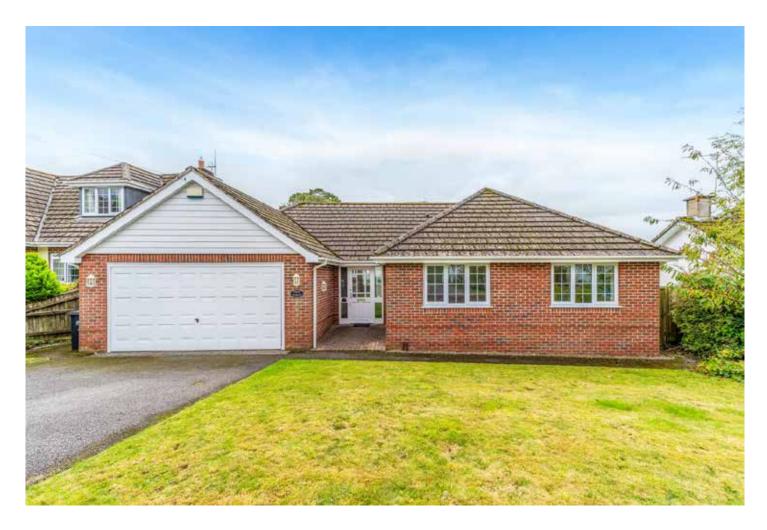

White Heather 2 Boundary Drive, Wimborne Dorset, BH21 2RE

A spacious 4 bedroom detached bungalow with a south facing rear garden, in a prestigious residential location enjoying easy access to amenities in Colehill and Wimborne.

PRICE GUIDE: £895,000 FREEHOLD COUNCIL TAX: Band G EPC RATING: Band C

in association with

Winkworth

For sale with NO FORWARD CHAIN and presented in good decorative order, this individual bungalow was built to a high standard of specification in 2006. It has facing brick elevations, an interlocking concrete tiled roof, gas central heating, UPVC double glazing, a pressurised hot water system, a large rear conservatory, 2 en suites and a family bathroom.

A wide driveway provides ample off road parking and leads to an integral double garage with electric up-and-over door, lighting and power. The front garden is bounded by a low brick wall and predominantly lawned. Gates at either side of the bungalow lead to the south facing rear garden which is nicely enclosed, with a paved patio, lawns and well stocked borders.