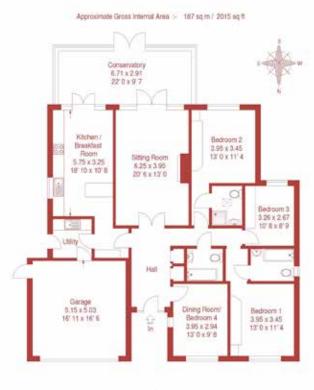

White Heather 2 Boundary Drive, Wimborne Dorset, BH21 2RE

A spacious 4 bedroom detached bungalow with a south facing rear garden, in a prestigious residential location enjoying easy access to amenities in Colehill and Wimborne.

PRICE GUIDE: £895,000 FREEHOLD COUNCIL TAX: Band G EPC RATING: Band C

in association with

Winkworth

For sale with NO FORWARD CHAIN and presented in good decorative order, this individual bungalow was built to a high standard of specification in 2006. It has facing brick elevations, an interlocking concrete tiled roof, gas central heating, UPVC double glazing, a pressurised hot water system, a large rear conservatory, 2 en suites and a family bathroom.