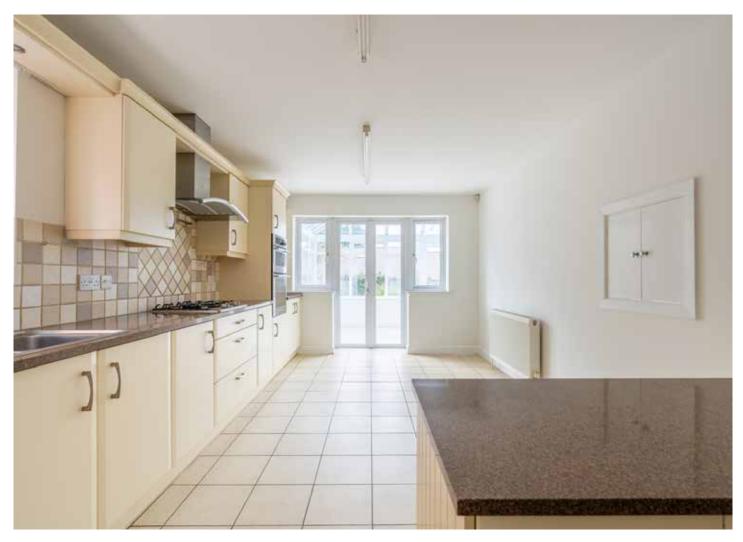

The spacious kitchen/breakfast room includes modern units and worktops, integrated fridge-freezer and dishwasher, Stoves gas hob, Neff extractor, Stoves double oven, fitted dresser unit, and further French doors to the conservatory.