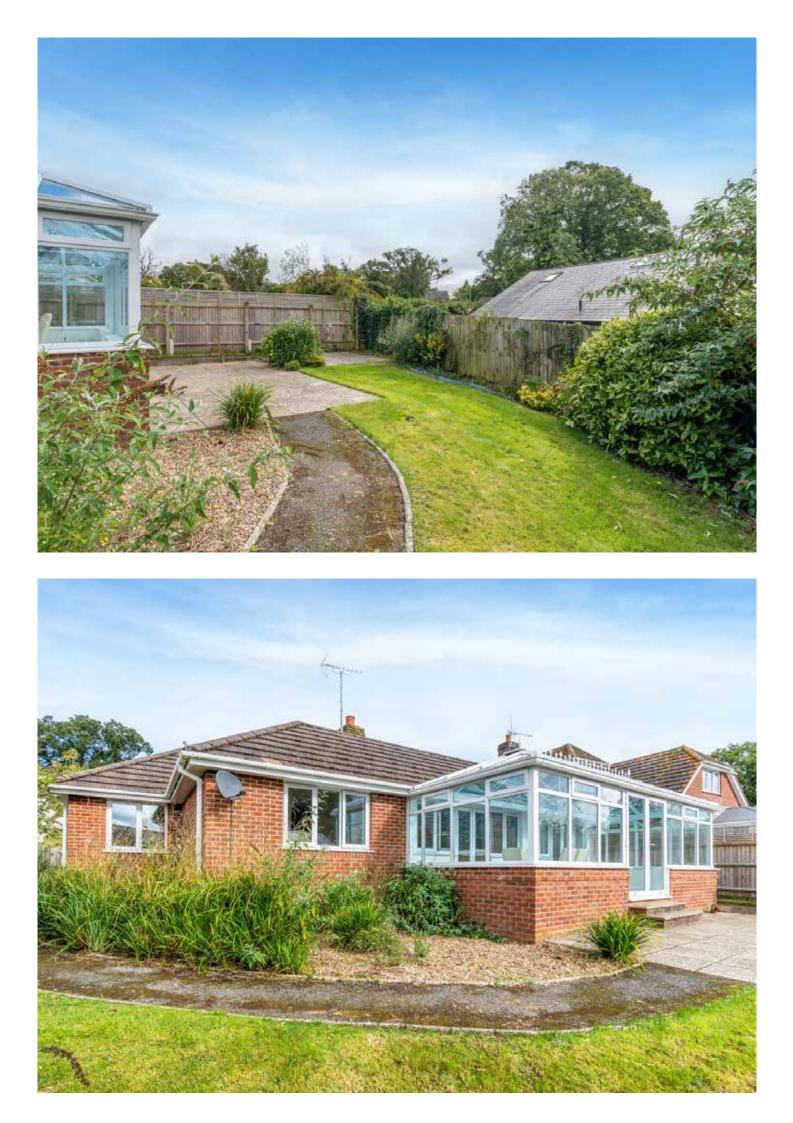

A wide driveway provides ample off road parking and leads to an integral double garage with electric up-and-over door, lighting and power. The front garden is bounded by a low brick wall and predominantly lawned. Gates at either side of the bungalow lead to the south facing rear garden which is nicely enclosed, with a paved patio, lawns and well stocked borders.