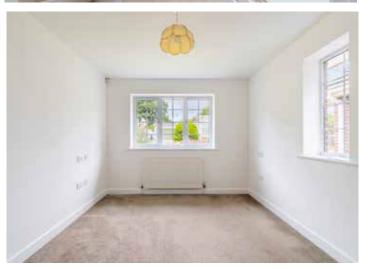

There is a spacious reception hall with built-in coat and airing cupboards and access to the roof space.

Double doors lead to a nicely proportioned sitting room with a decorative fireplace and electric fire, a shelf unit and double doors to a spacious conservatory (with French doors to the rear garden.)