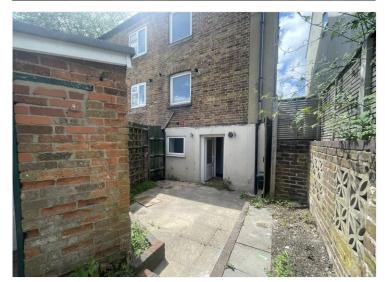

d bedrooms (2023), wood effect floor to ground floor
- Home office/ bonus room in the attic which has also been refurbished
- Enclosed easy to maintain patio garden
- Brick garden shed

### **DESCRIPTION**

A fully renovated 2 bedroom house with bonus loft room and enclosed courtyard patio garden.

The house has undergone a full refurbishment (2023) and has wood effect flooring, new carpets, new kitchen and new shower room suite. The appliances provided are washing machine, tumble dryer and fridge freezer.

The loft conversion would make a wonderful home office or second living room.

## OUTSIDE

There is a courtyard garden to the rear with a brick built shed.

# **SERVICES**

All mains services connected.

## **LOCAL AUTHORITY**

Waverley Borough Council, Godalming. Council Tax Band B









## **LOCATION**

Located in Heath End on the outskirts of Farnham; the property is surrounded within close walking distance of areas of great natural beauty such as; Rowhill Nature Reserve, famed for its bluebells in spring; stunning historic Farnham Park and the glorious walks and views of Caeser's Camp. As well as being located near local shops and a range of amenities, including an abundance of choice between three major supermarkets. This property is also located within close proximity to the Nuffield Health & Fitness Gym. Heath End secondary school is less than a 5min walk away and William Cobbett primary school is 0.5m away so also an easy walk.

Farnham is an historic former market town lying on the Surrey/Hampshire border, widely recognised for its attractive Georgian archite