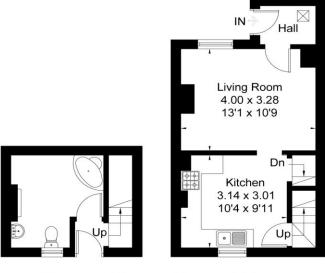

Lower Ground Floor Ground Floor

First Floor

Second Floor

Farnborough Road, Surrey, GU9

Guide Price £1,500 per month

A fully renovated 2 bedroom house with bonus loft room, enclosed courtyard patio garden. Available 18th July 2024. Unfurnished. EPC D

### **ACCOMMODATION**

- Newly fitted (2023) kitchen and Shower Room
- New Carpets to stairs and bedrooms (2023), wood effect floor to ground floor
- Home office/ bonus room in the attic which has also been refurbished
- Enclosed easy to maintain patio garden
- Brick garden shed

### **DESCRIPTION**

A fully renovated 2 bedroom house with bonus loft room and enclosed courtyard patio garden.

The house has undergone a full refurbishment (2023) and has wood effect flooring, new carpets, new kitchen and new shower room suite. The appliances provided are washing machine, tumble dryer and fridge freezer.

## OUTSIDE

There is a courtyard garden to the rear with a brick built shed.

# **SERVICES**

All mains services connected.