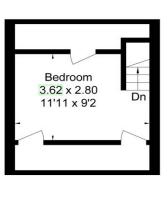

Lower Ground Floor Ground Floor

First Floor

Second Floor

Farnborough Road, Surrey, GU9

Guide Price £1,500 per month

A fully renovated 2 bedroom house with bonus loft room, enclosed courtyard patio garden. Available 18th July 2024. Unfurnished. EPC D

The loft conversion would make a wonderful home office or second living room.