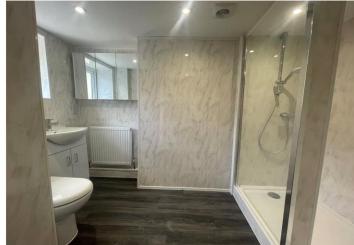

### **ACCOMMODATION**

- Newly fitted (2023) kitchen and Shower Room
- New Carpets to stairs and bedrooms (2023), wood effect floor to ground floor
- Home office/ bonus room in the attic which has also been refurbished
- Enclosed easy to maintain patio garden
- Brick garden shed

### **DESCRIPTION**

A fully renovated 2 bedroom house with bonus loft room and enclosed courtyard patio garden.

The house has undergone a full refurbishment (2023) and has wood effect flooring, new carpets, new kitchen and new shower room suite. The appliances provided are washing machine, tumble dryer and fridge freezer.