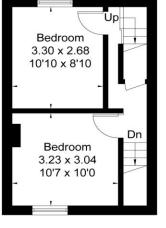

Lower Ground Floor Ground Floor

First Floor

Second Floor

Farnborough Road, Surrey, GU9

Guide Price £1,500 per month

A fully renovated 2 bedroom house with bonus loft room, enclosed courtyard patio garden. Available 18th July 2024. Unfurnished. EPC D