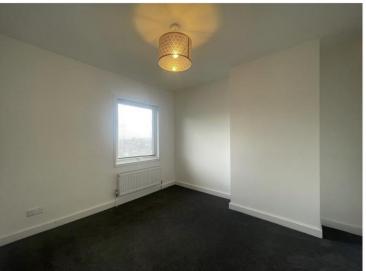

### **DESCRIPTION**

A fully renovated 2 bedroom house with bonus loft room and enclosed courtyard patio garden.

The house has undergone a full refurbishment (2023) and has wood effect flooring, new carpets, new kitchen and new shower room suite. The appliances provided are washing machine, tumble dryer and fridge freezer.