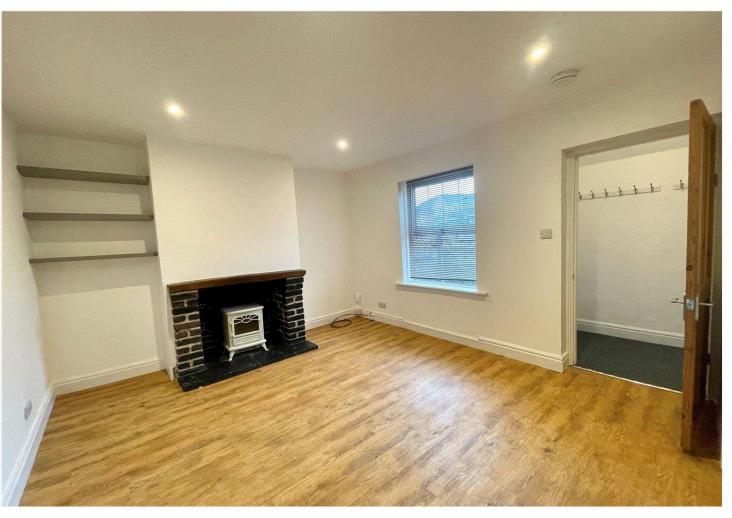

### **DESCRIPTION**

A fully renovated 2 bedroom house with bonus loft room and enclosed courtyard patio garden.

The house has undergone a full refurbishment (2023) and has wood effect flooring, new carpets, new kitchen and new shower room suite. The appliances provided are washing machine, tumble dryer and fridge freezer.