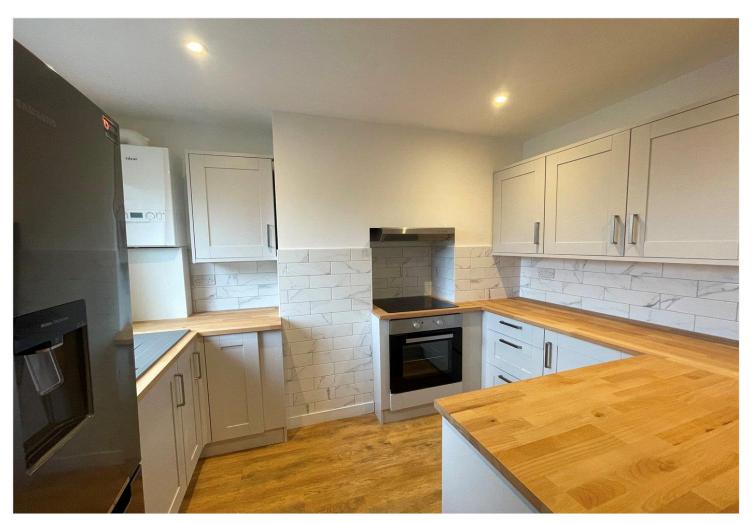

### **ACCOMMODATION**

- Newly fitted (2023) kitchen and Shower Room
- New Carpets to stairs and bedrooms (2023), wood effect floor to ground floor
- Home office/ bonus room in the attic which has also been refurbished
- Enclosed easy to maintain patio garden
- Brick garden shed

### **DESCRIPTION**

A fully renovated 2 bedroom house with bonus loft room and enclosed courtyard patio garden.

The house has undergone a full refurbishment (2023) and has wood effect flooring, new carpets, new kitchen and new shower room suite. The appliances provided are washing machine, tumble dryer and fridge freezer.