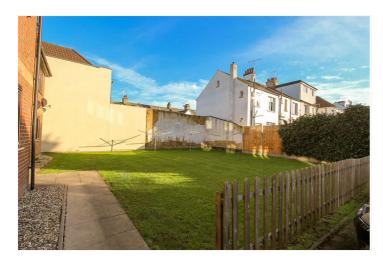

Shower Room: - 6'41 x 5'43. White three-piece suite comprising: Shower cubicle, pedestal wash hand basin and wc. Chrome towel radiator. Extractor fan. Tiled walls and floor. Spotlights to ceiling.

Exterior: - Communal gardens to rear. Residents parking to the rear, with space for visitors