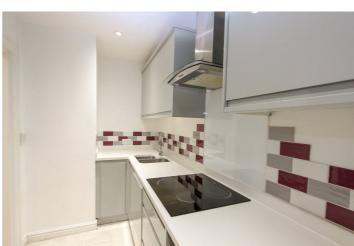

Lounge/Diner: - 17'77 x 9'38 < 13'2 Max. Double glazed window to front. Spotlights to ceiling. Electric heater. Laminate flooring.

Kitchen: - 11'6 Max x 5'41. Range of high gloss wall and base units, with contrasting stone worktops. Built in oven. Inset hob with glass splashback and extractor hood over. Integrated dishwasher. Space and plumbing for washing machine and fridge freezer. Inset one and a half bowl sink with mixer

tap. Spotlights to ceiling. Tiled splashback. Tiled floor.

Bedroom One: - 11'857+ 3.89' Wardrobes x 8'6. Double glazed window to front. Fitted wardrobe to one wall. Electric heater. Carpet to floor.

Bedroom Two: -  $9'01 > 7'02 \times 8'56$ . Double glazed window to front. Electric heater. Carpet to floor.