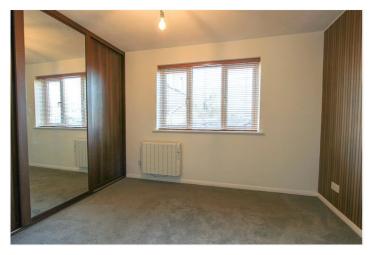

tap. Spotlights to ceiling. Tiled splashback. Tiled floor.

Bedroom One: - 11'857+ 3.89' Wardrobes x 8'6. Double glazed window to front. Fitted wardrobe to one wall. Electric heater. Carpet to floor.

Bedroom Two: -  $9'01 > 7'02 \times 8'56$ . Double glazed window to front. Electric heater. Carpet to floor.