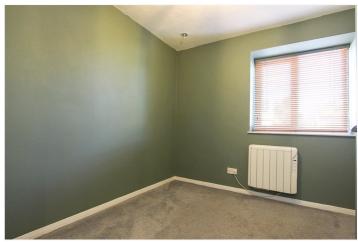

tap. Spotlights to ceiling. Tiled splashback. Tiled floor.

Bedroom One: - 11'857+ 3.89' Wardrobes x 8'6. Double glazed window to front. Fitted wardrobe to one wall. Electric heater. Carpet to floor.

Bedroom Two: -  $9'01 > 7'02 \times 8'56$ . Double glazed window to front. Electric heater. Carpet to floor.