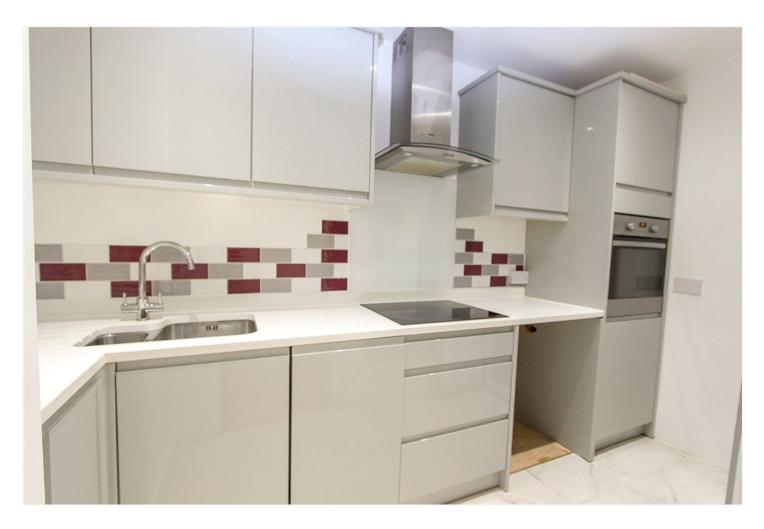

Lounge/Diner: - 17'77 x 9'38 < 13'2 Max. Double glazed window to front. Spotlights to ceiling. Electric heater. Laminate flooring.

Kitchen: - 11'6 Max x 5'41. Range of high gloss wall and base units, with contrasting stone worktops. Built in oven. Inset hob with glass splashback and extractor hood over. Integrated dishwasher. Space and plumbing for washing machine and fridge freezer. Inset one and a half bowl sink with mixer