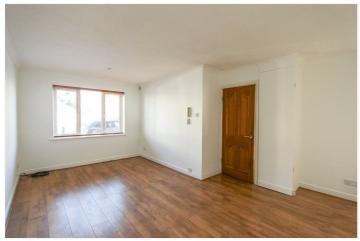

Lounge/Diner: - 17'77 x 9'38 < 13'2 Max. Double glazed window to front. Spotlights to ceiling. Electric heater. Laminate flooring.

Kitchen: - 11'6 Max x 5'41. Range of high gloss wall and base units, with contrasting stone worktops. Built in oven. Inset hob with glass splashback and extractor hood over. Integrated dishwasher. Space and plumbing for washing machine and fridge freezer. Inset one and a half bowl sink with mixer

tap. Spotlights to ceiling. Tiled splashback. Tiled floor.

Bedroom One: - 11'857+ 3.89' Wardrobes x 8'6. Double glazed window to front. Fitted wardrobe to one wall. Electric heater. Carpet to floor.

Bedroom Two: -  $9'01 > 7'02 \times 8'56$ . Double glazed window to front. Electric heater. Carpet to floor.