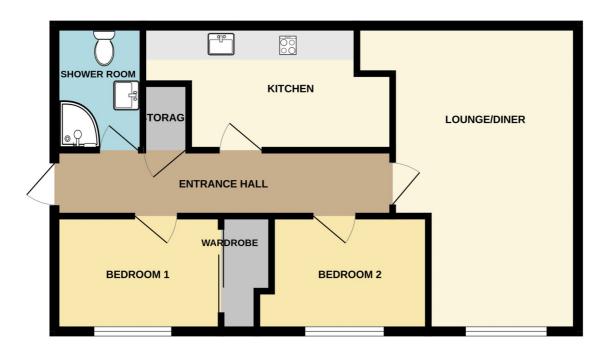

Accommodation Comprises: -

Communal entrance door with entry phone system to lobby.

Ground floor personal entrance door to:

Entrance Hall: - Spot lights to ceiling. Airing cupboard. Laminate flooring. Doors to all rooms.

Lounge/Diner: - 17'77 x 9'38 < 13'2 Max. Double glazed window to front. Spotlights to ceiling. Electric heater. Laminate flooring.

Kitchen: - 11'6 Max x 5'41. Range of high gloss wall and base units, with contrasting stone worktops. Built in oven. Inset hob with glass splashback and extractor hood over. Integrated dishwasher. Space and plumbing for washing machine and fridge freezer. Inset one and a half bowl sink with mixer

tap. Spotlights to ceiling. Tiled splashback. Tiled floor.

Bedroom One: - 11'857+ 3.89' Wardrobes x 8'6. Double glazed window to front. Fitted wardrobe to one wall. Electric heater. Carpet to floor.

Bedroom Two: -  $9'01 > 7'02 \times 8'56$ . Double glazed window to front. Electric heater. Carpet to floor.

Shower Room: - 6'41 x 5'43. White three-piece suite comprising: Shower cubicle, pedestal wash hand basin and wc. Chrome towel radiator. Extractor fan. Tiled walls and floor. Spotlights to ceiling.

Exterior: - Communal gardens to rear. Residents parking to the rear, with space for visitors

## **GROUND FLOOR**

writes every attention the seen make to ensure the accuracy of the incorpiant containlest nets, measurements of doors, windows, comiss and any other fems are approximate and no responsibility to steen for any error, omission or mis-statement. This plan is for illustrative purposes only and should be used as such by any prospective purchaser. The services, systems and appliances shown have not been tested and no guarantee as to their operability or efficiency can be given.