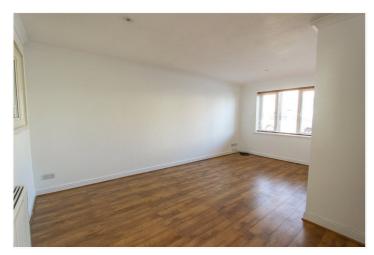

Lounge/Diner: - 17'77 x 9'38 < 13'2 Max. Double glazed window to front. Spotlights to ceiling. Electric heater. Laminate flooring.

Kitchen: - 11'6 Max x 5'41. Range of high gloss wall and base units, with contrasting stone worktops. Built in oven. Inset hob with glass splashback and extractor hood over. Integrated dishwasher. Space and plumbing for washing machine and fridge freezer. Inset one and a half bowl sink with mixer