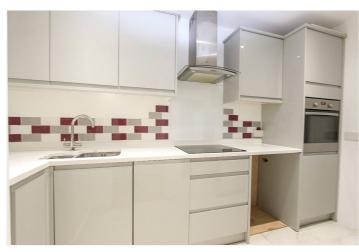

Lounge/Diner: - 17'77 x 9'38 < 13'2 Max. Double glazed window to front. Spotlights to ceiling. Electric heater. Laminate flooring.

Kitchen: - 11'6 Max x 5'41. Range of high gloss wall and base units, with contrasting stone worktops. Built in oven. Inset hob with glass splashback and extractor hood over. Integrated dishwasher. Space and plumbing for washing machine and fridge freezer. Inset one and a half bowl sink with mixer

tap. Spotlights to ceiling. Tiled splashback. Tiled floor.

Bedroom One: - 11'857+ 3.89' Wardrobes x 8'6. Double glazed window to front. Fitted wardrobe to one wall. Electric heater. Carpet to floor.

Bedroom Two: -  $9'01 > 7'02 \times 8'56$ . Double glazed window to front. Electric heater. Carpet to floor.