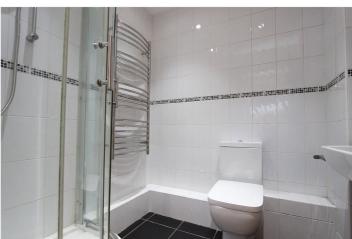

Shower Room: - 6'41 x 5'43. White three-piece suite comprising: Shower cubicle, pedestal wash hand basin and wc. Chrome towel radiator. Extractor fan. Tiled walls and floor. Spotlights to ceiling.

Exterior: - Communal gardens to rear. Residents parking to the rear, with space for visitors