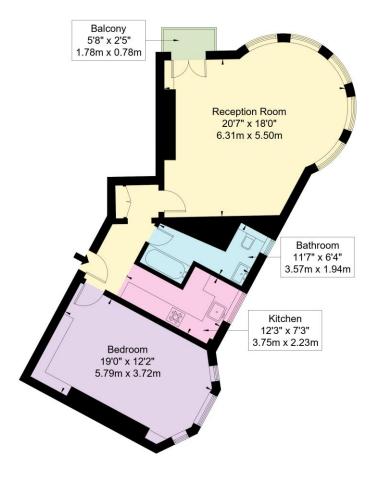

## **Viscount Court, W2 4XA**

Approx Gross Internal Area = 74.53 sq m / 802 sq ft
Balcony = 1.38 sq m / 15 sq ft
Total = 75.91 sq m / 817 sq ft

Fourth Floor

Ref: Copyright PLAN

The Floor plan is not to scale and measurements and areas shown are approximate and therefore should be used for illustrative purposes only. The plan has been prepared in accordance with the RICS code of Measuring Practice and whilst we have confidence in the information produced it must not be relied on. If there is any aspect of particular importance, you should carry out or commission your own inspection of the property.

Copyright @ BLEUPLAN

This floorplan is for illustration purposes only and is not to scale. The position and size of doors, windows, appliances and other features are approximate.

Notting Hill Sales | 0207 727 3227 | nottinghill@winkworth.co.uk