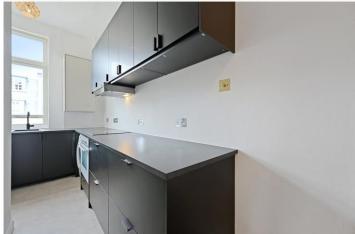

## **DESCRIPTION:**

This impressively large and bright, one bedroom apartment is situated on the fourth floor of this elegant, period mansion block, overlooking Westbourne Grove. The accommodation is stylishly laid out and comprises; entrance hallway, reception room, separate kitchen, bathroom and a bedroom. This exceptional flat boasts an abundance of features including; the magnificent reception room with a bow shaped end and six large windows flooding the room with light, the pretty ornate cast iron balcony, large bay window in the bedroom and high ceilings throughout. Being on the fourth floor the apartment has far reaching panoramic views across the surrounding skyline, while there is a lift for ease of access in the building.