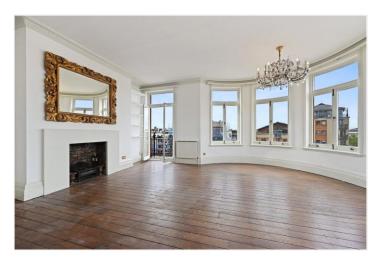

## **DESCRIPTION:**

This impressively large and bright, one bedroom apartment is situated on the fourth floor of this elegant, period mansion block, overlooking Westbourne Grove. The accommodation is stylishly laid out and comprises; entrance hallway, reception room, separate kitchen, bathroom and a bedroom. This exceptional flat boasts an abundance of features including; the magnificent reception room with a bow shaped end and six large windows flooding the room with light, the pretty ornate cast iron balcony, large bay window in the bedroom and high ceilings throughout. Being on the fourth floor the apartment has far reaching panoramic views across the surrounding skyline, while there is a lift for ease of access in the building.