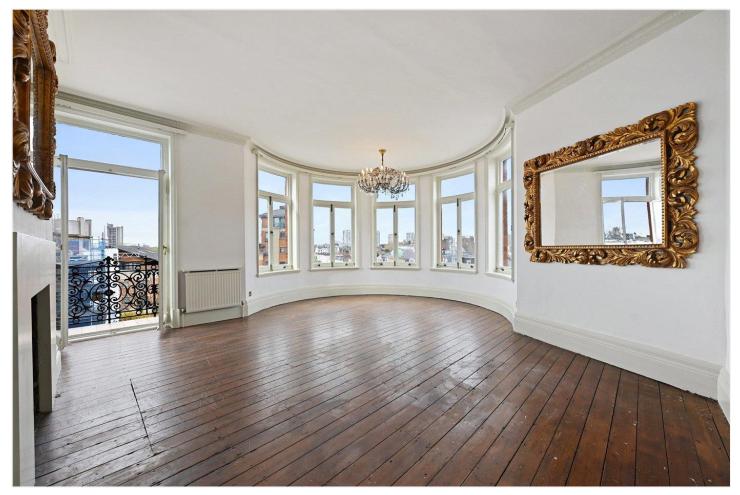

## **DESCRIPTION:**

This impressively large and bright, one bedroom apartment is situated on the fourth floor of this elegant, period mansion block, overlooking Westbourne Grove. The accommodation is stylishly laid out and comprises; entrance hallway, reception room, separate kitchen, bathroom and a bedroom. This exceptional flat boasts an abundance of features including; the magnificent reception room with a bow shaped end and six large windows flooding the room with light, the pretty ornate cast iron balcony, large bay window in the bedroom and high ceilings throughout. Being on the fourth floor the apartment has far reaching panoramic views across the surrounding skyline, while there is a lift for ease of access in the building.