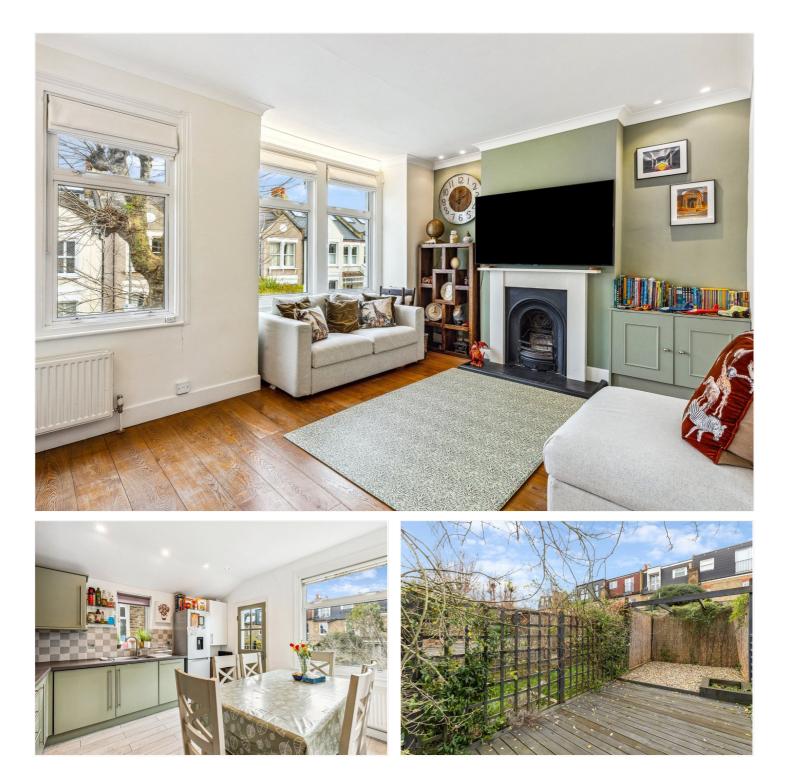

## **DESCRIPTION:**

Extending to nearly 1,200 sq ft this stunning property is arranged across the first and second floors and is finished to a high standard throughout.

Entered via it's own front door a generous entrance hall welcomes you on the ground floor offering useful storage. The first floor comprises a spacious eat-in kitchen at the rear with plenty of space for cooking and dining. Off the kitchen stairs lead down to a private west facing garden with decked and gravel area perfect for alfresco dining.

Towards the front of the property is an incredibly lateral reception room with gorgeous wood flooring and feature fireplace. There is also a double bedroom and family bathroom with bath and shower over.

The master bedroom is situated on the top floor with ensuite shower room, Juliette balcony and built-in wardrobes. There is a third double bedroom on the half landing.

The property is situated on the popular Southfields grid, a stone's throw from the many shops and cafes on Replingham Road as well as Southfields station (District Line). The amenities of Putney, Wandsworth and Wimbledon are very close as well as the green spaces of Wimbledon Park and Wimbledon Common.