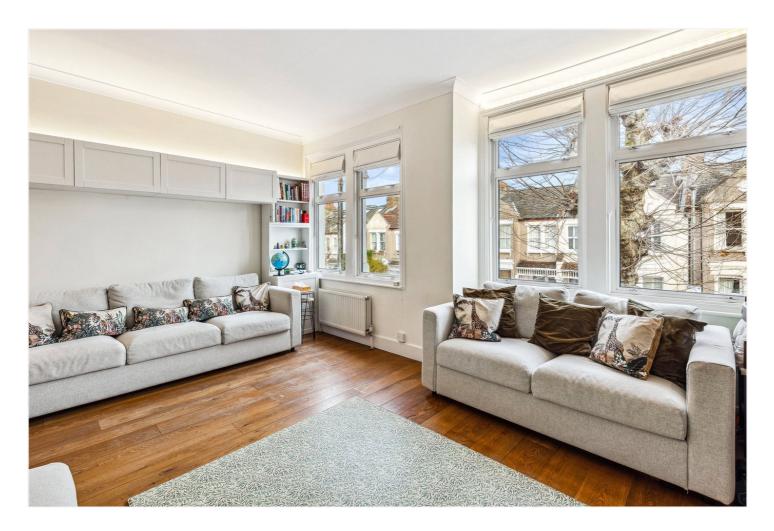

Towards the front of the property is an incredibly lateral reception room with gorgeous wood flooring and feature fireplace. There is also a double bedroom and family bathroom with bath and shower over.