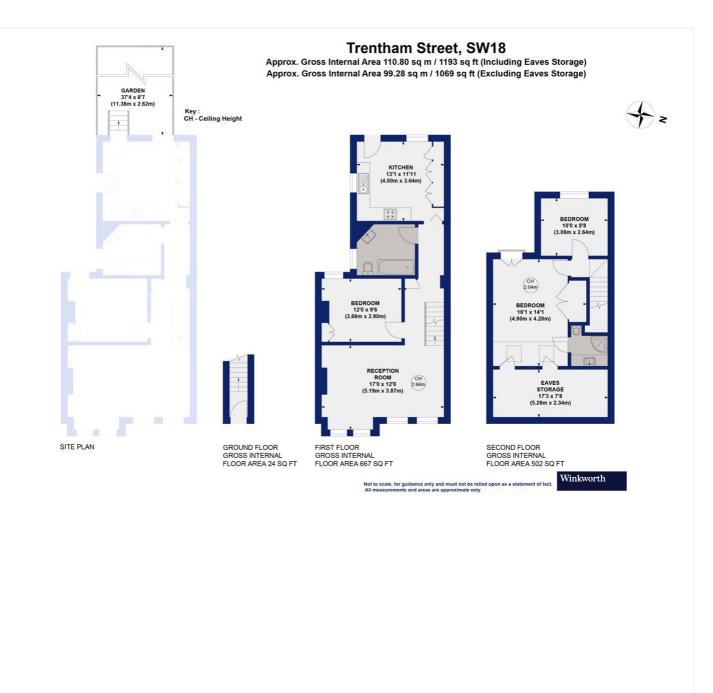

This floorplan is for illustration purposes only and is not to scale. The position and size of doors, windows, appliances and other features are approximate.

Deposit: £3,692.31

Holding Deposit: 1 week's rent