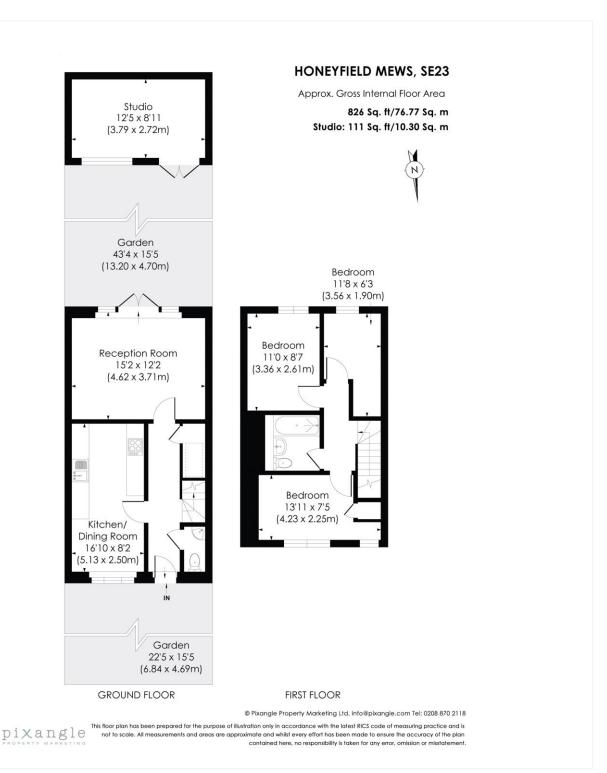

HONEYFIELD MEWS, LONDON, SE23 **£700,000 FREEHOLD** 

Welcome to this delightful 3-bedroom home, offering the perfect combination of comfortable living and outdoor enjoyment. Nestled in a desirable location, this property features a spacious kitchen diner, a separate living room, and a charming garden studio that adds versatility to the home.

Winkworth

This floorplan is for illustration purposes only and is not to scale. The position and size of doors, windows, appliances and other features are approximate.

**COUNCIL TAX BAND- D** 

**LOCAL AUTHORITY - Lewisham** 