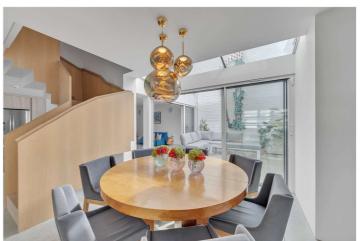

## QUICKSWOOD, LONDON, NW3 £3,450,000 FREEHOLD

An opportunity to purchase this beautifully presented contemporary (2194 sq ft/ 203 sq m) four bedroom semi-detached Townhouse presented in excellent condition throughout. The home has been interior designed by Diego Calderon from DF DC Architects and finished to the highest of standards This deceptively spacious home, has been meticulously refurbished by the present owner and the house offers an excellent balance of bright open living spaces, well sized and generously appointed bedrooms, a rear patio garden and off-street parking for 2-3 cars.

Positioned literally 300 yards from the green open spaces of Primrose Hill, the house is also 0.8 miles away from the shopping and transport facilities of Swiss Cottage and Belsize Park.

Four Bedrooms | Two Bathrooms | Open Plan Kitchen / Reception Room | Dining Room | Guest Cloakroom | Utility Room | Off Street Parking for 2-3 cars | Rear Patio Garden | Under Floor Heating | Air Conditioning Throughout