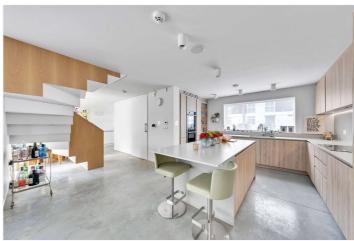

## QUICKSWOOD, LONDON, NW3 £3,450,000 FREEHOLD

An opportunity to purchase this beautifully presented contemporary (2194 sq ft/ 203 sq m) four bedroom semi-detached Townhouse presented in excellent condition throughout. The home has been interior designed by Diego Calderon from DF DC Architects and finished to the highest of standards This deceptively spacious home, has been meticulously refurbished by the present owner and the house offers an excellent balance of bright open living spaces, well sized and generously appointed bedrooms, a rear patio garden and off-street parking for 2-3 cars.

Positioned literally 300 yards from the green open spaces of Primrose Hill, the house is also 0.8 miles away from the shopping and transport facilities of Swiss Cottage and Belsize Park.

Four Bedrooms | Two Bathrooms | Open Plan Kitchen / Reception Room | Dining Room | Guest Cloakroom | Utility Room | Off Street Parking for 2-3 cars | Rear Patio Garden | Under Floor Heating | Air Conditioning Throughout