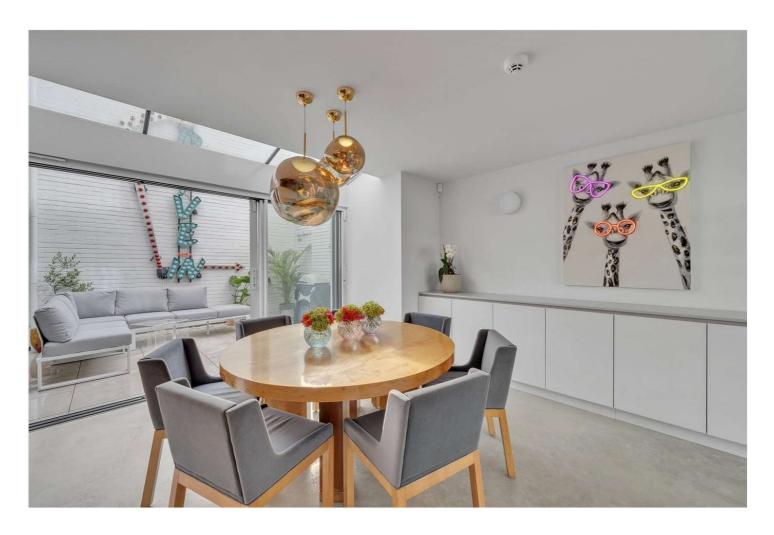

## QUICKSWOOD, LONDON, NW3 £3,450,000 FREEHOLD

An opportunity to purchase this beautifully presented contemporary (2194 sq ft/ 203 sq m) four bedroom semi-detached Townhouse presented in excellent condition throughout. The home has been interior designed by Diego Calderon from DF DC Architects and finished to the highest of standards This deceptively spacious home, has been meticulously refurbished by the present owner and the house offers an excellent balance of bright open living spaces, well sized and generously appointed bedrooms, a rear patio garden and off-street parking for 2-3 cars.

Positioned literally 300 yards from the green open spaces of Primrose Hill, the house is also 0.8 miles away from the shopping and transport facilities of Swiss Cottage and Belsize Park.

Four Bedrooms | Two Bathrooms | Open Plan Kitchen / Reception Room | Dining Room | Guest Cloakroom | Utility Room | Off Street Parking for 2-3 cars | Rear Patio Garden | Under Floor Heating | Air Conditioning Throughout