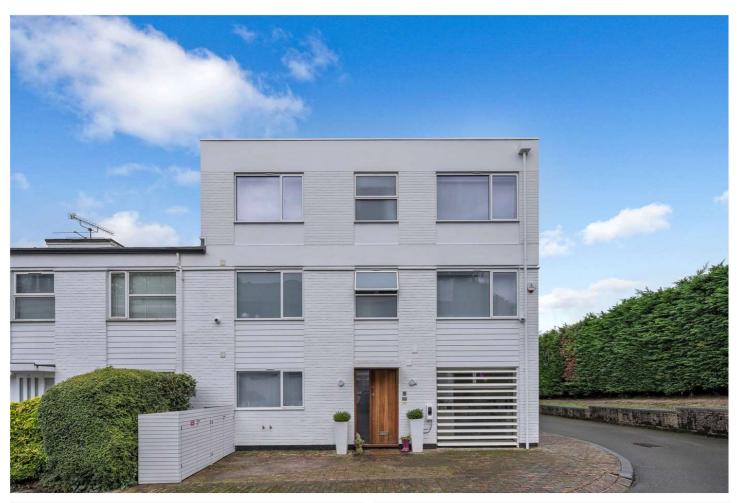

## QUICKSWOOD, LONDON, NW3 £3,450,000 FREEHOLD

An opportunity to purchase this beautifully presented contemporary (2194 sq ft/ 203 sq m) four bedroom semi-detached Townhouse presented in excellent condition throughout. The home has been interior designed by Diego Calderon from DF DC Architects and finished to the highest of standards This deceptively spacious home, has been meticulously refurbished by the present owner and the house offers an excellent balance of bright open living spaces, well sized and generously appointed bedrooms, a rear patio garden and off-street parking for 2-3 cars.

Positioned literally 300 yards from the green open spaces of Primrose Hill, the house is also 0.8 miles away from the shopping and transport facilities of Swiss Cottage and Belsize Park.

Four Bedrooms | Two Bathrooms | Open Plan Kitchen / Reception Room | Dining Room | Guest Cloakroom | Utility Room | Off Street Parking for 2-3 cars | Rear Patio Garden | Under Floor Heating | Air Conditioning Throughout