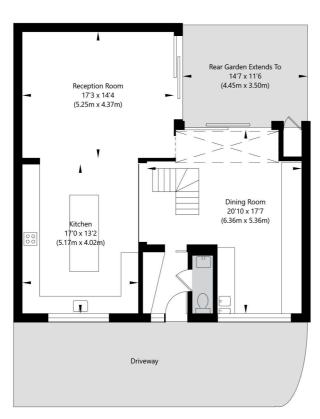

## Quickswood, London NW3 3SE

Ground Floor GROSS INTERNAL FLOOR AREA APPROX. 79.32 SQ M / 854 SQ FT

Second Floor GROSS INTERNAL FLOOR AREA APPROX. 50.75 SQ M / 546 SQ FT

First Floor GROSS INTERNAL FLOOR AREA APPROX. 73.73 SQ M / 794 SQ FT

APPROXIMATE GROSS INTERNAL FLOOR AREA 203.8 SQ M / 2194 SQ FT
THIS FLOOR PLAN IS FOR ILLUSTRATIVE PURPOSES ONLY AND
SHOULD BE USED FOR THIS PURPOSE BY PROSPECTIVE APPLICANTS AS ITS NOT TO SCALE.

(c) AMBERSHORE PIX LIMITED / PHOTO - VIDEO - FLOOR PLANS / 0800 999 1577 / WWW.AMBERSHOREPIX.CO.UK