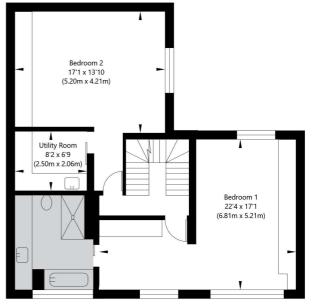

## Quickswood, London NW3 3SE

Ground Floor GROSS INTERNAL FLOOR AREA APPROX. 79.32 SQ M / 854 SQ FT

Second Floor GROSS INTERNAL FLOOR AREA APPROX. 50.75 SQ M / 546 SQ FT

First Floor GROSS INTERNAL FLOOR AREA APPROX. 73.73 SQ M / 794 SQ FT

APPROXIMATE GROSS INTERNAL FLOOR AREA 203.8 SQ M / 2194 SQ FT
THIS FLOOR PLAN IS FOR ILLUSTRATIVE PURPOSES ONLY AND
SHOULD BE USED FOR THIS PURPOSE BY PROSPECTIVE APPLICANTS AS ITS NOT TO SCALE.

(c) AMBERSHORE PIX LIMITED / PHOTO - VIDEO - FLOOR PLANS / 0800 999 1577 / WWW.AMBERSHOREPIX.CO.UK