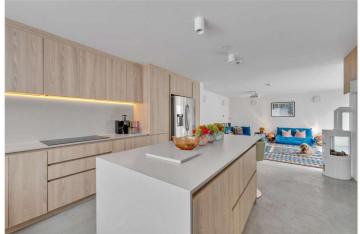

## QUICKSWOOD, LONDON, NW3 £3,450,000 FREEHOLD

An opportunity to purchase this beautifully presented contemporary (2194 sq ft/ 203 sq m) four bedroom semi-detached Townhouse presented in excellent condition throughout. The home has been interior designed by Diego Calderon from DF DC Architects and finished to the highest of standards This deceptively spacious home, has been meticulously refurbished by the present owner and the house offers an excellent balance of bright open living spaces, well sized and generously appointed bedrooms, a rear patio garden and off-street parking for 2-3 cars.

Positioned literally 300 yards from the green open spaces of Primrose Hill, the house is also 0.8 miles away from the shopping and transport facilities of Swiss Cottage and Belsize Park.

Four Bedrooms | Two Bathrooms | Open Plan Kitchen / Reception Room | Dining Room | Guest Cloakroom | Utility Room | Off Street Parking for 2-3 cars | Rear Patio Garden | Under Floor Heating | Air Conditioning Throughout