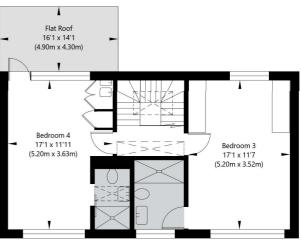

## Quickswood, London NW3 3SE

Ground Floor GROSS INTERNAL FLOOR AREA APPROX. 79.32 SQ M / 854 SQ FT

Second Floor GROSS INTERNAL FLOOR AREA APPROX. 50.75 SQ M / 546 SQ FT

First Floor GROSS INTERNAL FLOOR AREA APPROX. 73.73 SQ M / 794 SQ FT

APPROXIMATE GROSS INTERNAL FLOOR AREA 203.8 SQ M / 2194 SQ FT
THIS FLOOR PLAN IS FOR ILLUSTRATIVE PURPOSES ONLY AND
SHOULD BE USED FOR THIS PURPOSE BY PROSPECTIVE APPLICANTS AS ITS NOT TO SCALE.

(c) AMBERSHORE PIX LIMITED / PHOTO - VIDEO - FLOOR PLANS / 0800 999 1577 / WWW.AMBERSHOREPIX.CO.UK