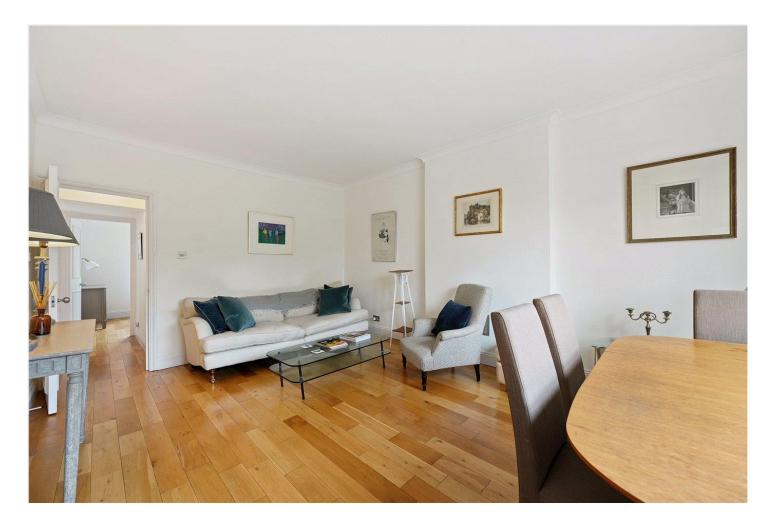

### **DESCRIPTION:**

This bright, two-bedroom apartment occupies the second floor of a period building and features a very spacious reception room of over 17 feet opening to well-appointed, cool, white kitchen with metro tiled splash backs and wood surfaces. To the rear of the property are two peacefully appointed bedrooms looking over the gardens to the rear and an sleek, white bathroom.