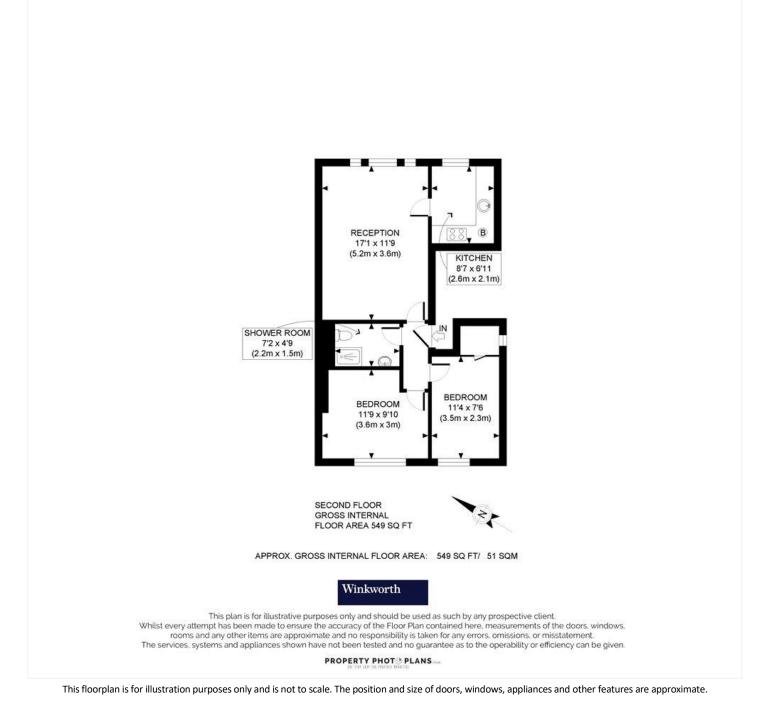

### **DESCRIPTION:**

This bright, two-bedroom apartment occupies the second floor of a period building and features a very spacious reception room of over 17 feet opening to well-appointed, cool, white kitchen with metro tiled splash backs and wood surfaces. To the rear of the property are two peacefully appointed bedrooms looking over the gardens to the rear and an sleek, white bathroom.