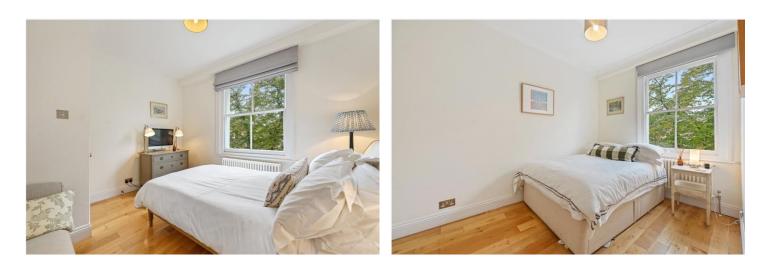

### **DESCRIPTION:**

This bright, two-bedroom apartment occupies the second floor of a period building and features a very spacious reception room of over 17 feet opening to well-appointed, cool, white kitchen with metro tiled splash backs and wood surfaces. To the rear of the property are two peacefully appointed bedrooms looking over the gardens to the rear and an sleek, white bathroom.