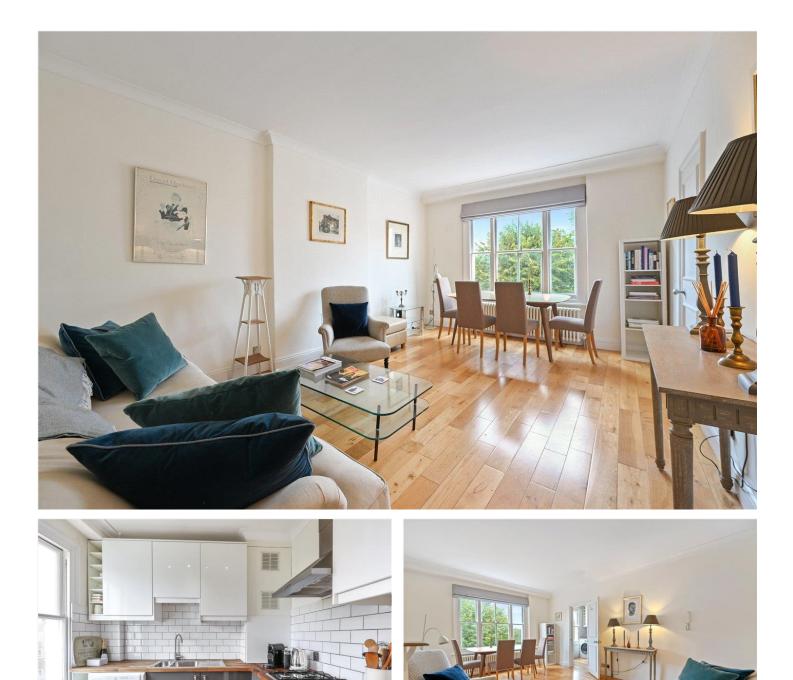

### **DESCRIPTION:**

This bright, two-bedroom apartment occupies the second floor of a period building and features a very spacious reception room of over 17 feet opening to well-appointed, cool, white kitchen with metro tiled splash backs and wood surfaces. To the rear of the property are two peacefully appointed bedrooms looking over the gardens to the rear and an sleek, white bathroom.