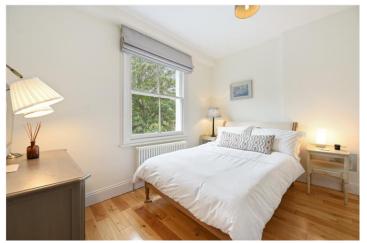

### **DESCRIPTION:**

This bright, two-bedroom apartment occupies the second floor of a period building and features a very spacious reception room of over 17 feet opening to well-appointed, cool, white kitchen with metro tiled splash backs and wood surfaces. To the rear of the property are two peacefully appointed bedrooms looking over the gardens to the rear and an sleek, white bathroom.