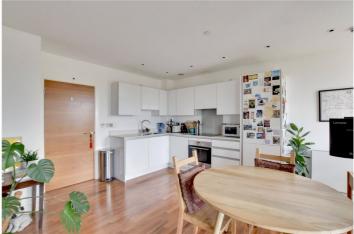

In excellent order throughout, the property comprises a bright 22ft living room that opens onto a large covered balcony. The kitchen is open plan and has all the usual white goods one would expect. There is a good sized master bedroom, which has fitted wardrobes and an ensuite bathroom. Off the hallway is a large storage cupboard and a separate WC.