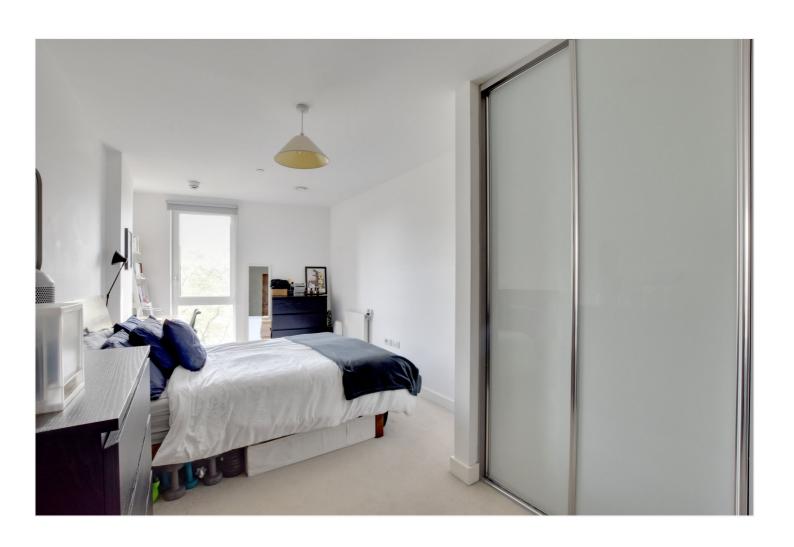

In excellent order throughout, the property comprises a bright 22ft living room that opens onto a large covered balcony. The kitchen is open plan and has all the usual white goods one would expect. There is a good sized master bedroom, which has fitted wardrobes and an ensuite bathroom. Off the hallway is a large storage cupboard and a separate WC.