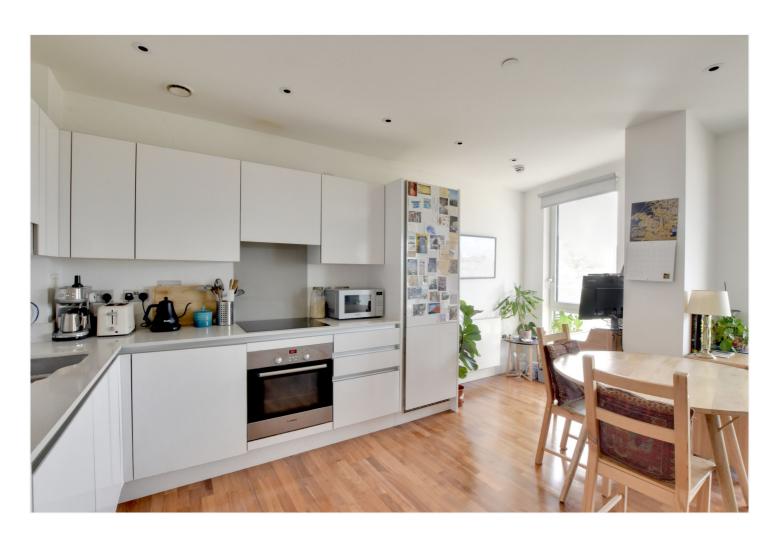

In excellent order throughout, the property comprises a bright 22ft living room that opens onto a large covered balcony. The kitchen is open plan and has all the usual white goods one would expect. There is a good sized master bedroom, which has fitted wardrobes and an ensuite bathroom. Off the hallway is a large storage cupboard and a separate WC.