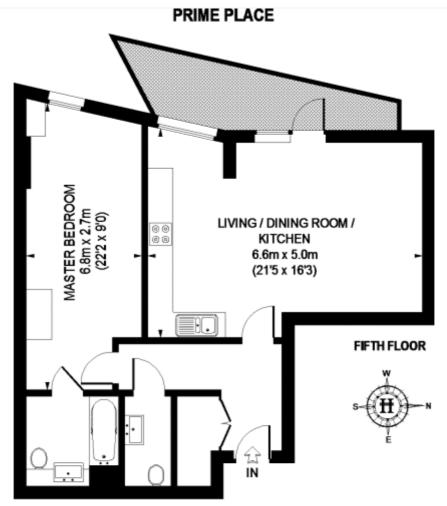

## APPROXIMATE GROSS INTERNAL AREA 671.6 SQ. FT. (62.4 SQ. M.)

This plan is for layout guidance only. Not drawn to scale unless stated. Windows & door openings are approximate. Whilst every care is taken in the preparation of this plan, please check all dimensions, shapes & compass bearings before making any decisions reliant upon them. Please be advised that Hamptons International / our agents have not seen or reviewed any building regulations or planning permission in relation to works carried out to the property. (ID109103)

This floorplan is for illustration purposes only and is not to scale. The position and size of doors, windows, appliances and other features are approximate.

Greenwich | 02030533033 | greenwich@winkworth.co.uk