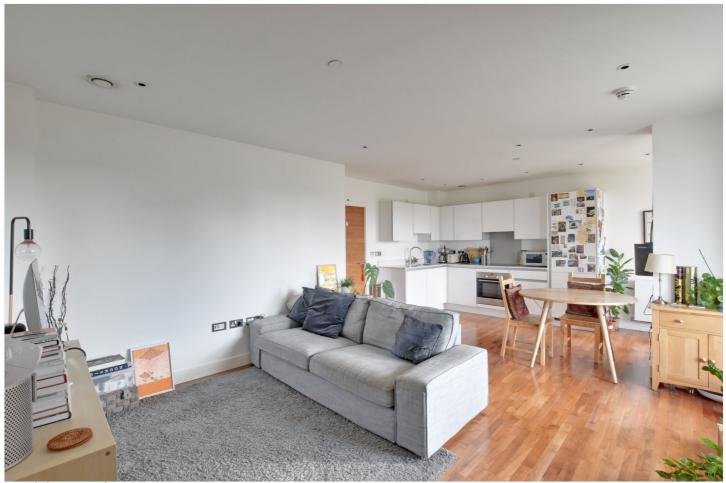

In excellent order throughout, the property comprises a bright 22ft living room that opens onto a large covered balcony. The kitchen is open plan and has all the usual white goods one would expect. There is a good sized master bedroom, which has fitted wardrobes and an ensuite bathroom. Off the hallway is a large storage cupboard and a separate WC.