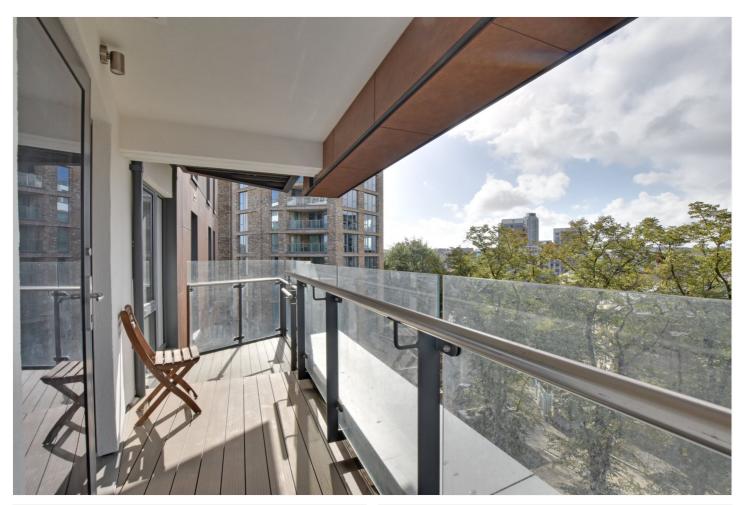

In excellent order throughout, the property comprises a bright 22ft living room that opens onto a large covered balcony. The kitchen is open plan and has all the usual white goods one would expect. There is a good sized master bedroom, which has fitted wardrobes and an ensuite bathroom. Off the hallway is a large storage cupboard and a separate WC.

## **AT A GLANCE**

- stunning apartment
- one bedroom
- circa 671 sq ft
- larger than average
- superb condition
- large covered balcony
- 21ft kitchen living room
- family bath + sep WC
- 24 hour concierge
- communal grounds
- West Greenwich location