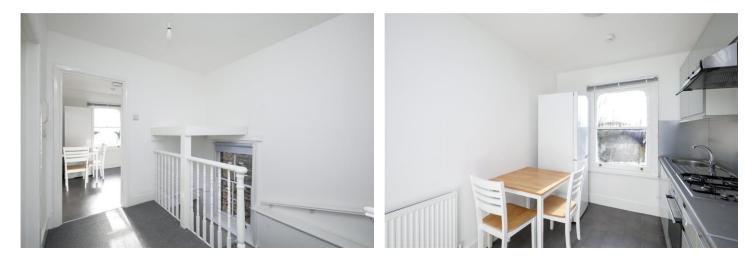

#### **DESCRIPTION:**

Larger than average one bedroom apartment set within a converted period house boasting approximately 822 square feet of internal accommodation comprising a double bedroom, family bathroom, spacious reception room and separate fully-equipped kitchen. The flat is offered to the market with no onward chain and further benefits from planning consent for loft conversion.