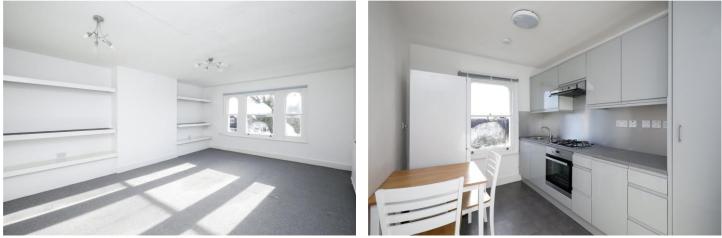

#### **DESCRIPTION:**

Larger than average one bedroom apartment set within a converted period house boasting approximately 822 square feet of internal accommodation comprising a double bedroom, family bathroom, spacious reception room and separate fully-equipped kitchen. The flat is offered to the market with no onward chain and further benefits from planning consent for loft conversion.