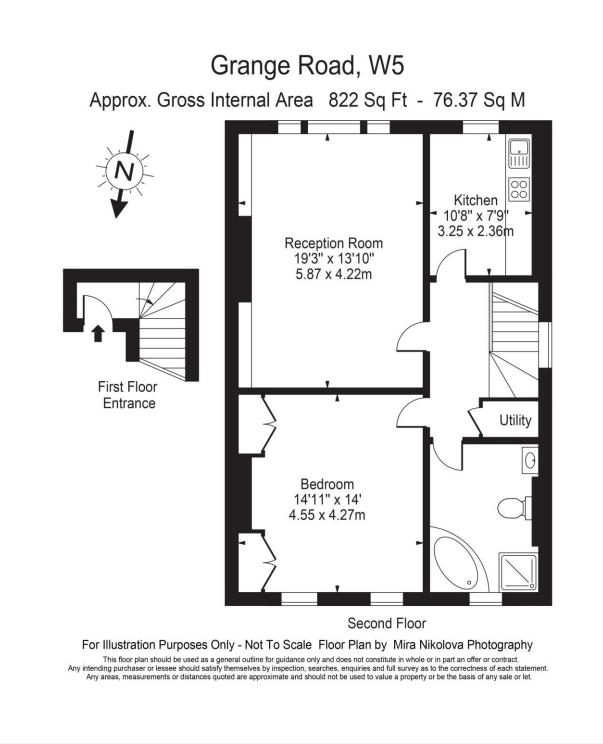

# Winkworth

for every step...

This floorplan is for illustration purposes only and is not to scale. The position and size of doors, windows, appliances and other features are approximate.

Tenure: Leasehold

Term: 74 years remaining (increasing to 165 years upon completion)

Service Charge: Ad-hoc

Ground Rent: Peppercorn

Council Tax Band: E

Where no figures are shown, we have been unable to ascertain the information. All figures that are shown were correct at the time of printing.