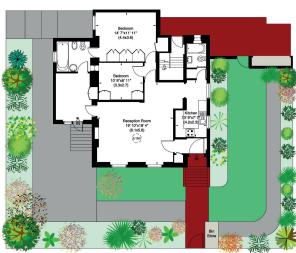

#### 96 Saint John's Wood Terrace, NW8

Gross internal area (approx.)
337 Sq m (3626 Sq ft)
For identification only, Not to Scale
capital 020 86717722

**Tenure:** Freehold