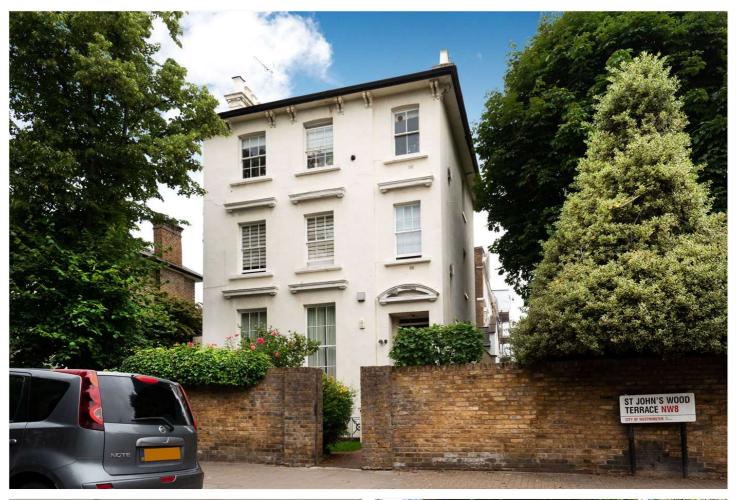

# ST JOHN'S WOOD TERRACE, NW8 **£4,650,000** FREEHOLD

On the market for the first time in 40 years, a rare opportunity to purchase this linked-detached house (3626 sq ft/337 sq m) situated on this prominent corner on the favoured East side of St John's Wood. Currently arranged as four self-contained flats, this non-listed house would lend itself as a rental investment or converted to larger units (subject to the necessary consents). St John's Wood Terrace is a popular tree lined street adjacent to St John's Wood High Street with its array of cafes, restaurants

and 0.3 miles from St John's Wood Underground Station (Jubilee Line), 0.5 miles to Regents Park and 0.5 miles to The American School.

for every step...

Lower Ground Floor GROSS INTERNAL FLOOR AREA APPROX. 86.57 SQ M / 932 SQ FT