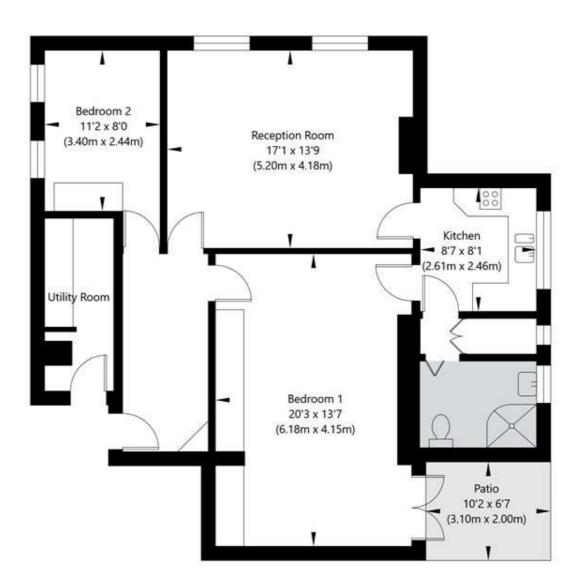

and 0.3 miles from St John's Wood Underground Station (Jubilee Line), 0.5 miles to Regents Park and 0.5 miles to The American School.

for every step...

Lower Ground Floor GROSS INTERNAL FLOOR AREA APPROX. 86.57 SQ M / 932 SQ FT

APPROXIMATE GROSS INTERNAL FLOOR AREA 86.57 SQ M / 932 SQ FT
THIS FLOOR PLAN IS FOR ILLUSTRATIVE PURPOSES ONLY AND
SHOULD BE USED FOR THIS PURPOSE BY PROSPECTIVE APPLICANTS AS ITS NOT TO SCALE.

Ground Floor GROSS INTERNAL FLOOR AREA APPROX. 96.97 SQ M / 1044 SQ FT