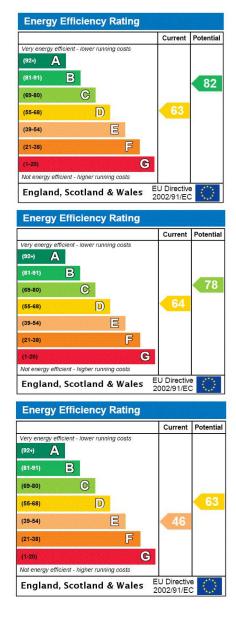

#### Council Tax Band: F

Where no figures are shown, we have been unable to ascertain the information. All figures that are shown were correct at the time of printing.

Where no figures are shown, we have been unable to ascertain the information. All figures that are shown were correct at the time of printing.