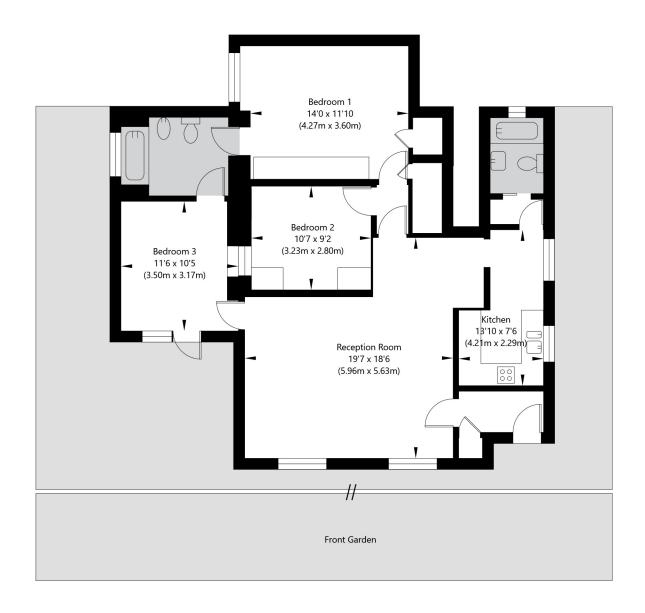

APPROXIMATE GROSS INTERNAL FLOOR AREA 96.97 SQ M / 1044 SQ FT
THIS FLOOR PLAN IS FOR ILLUSTRATIVE PURPOSES ONLY AND
SHOULD BE USED FOR THIS PURPOSE BY PROSPECTIVE APPLICANTS AS ITS NOT TO SCALE.

First Floor GROSS INTERNAL FLOOR AREA APPROX. 66.29 SQ M / 713 SQ FT