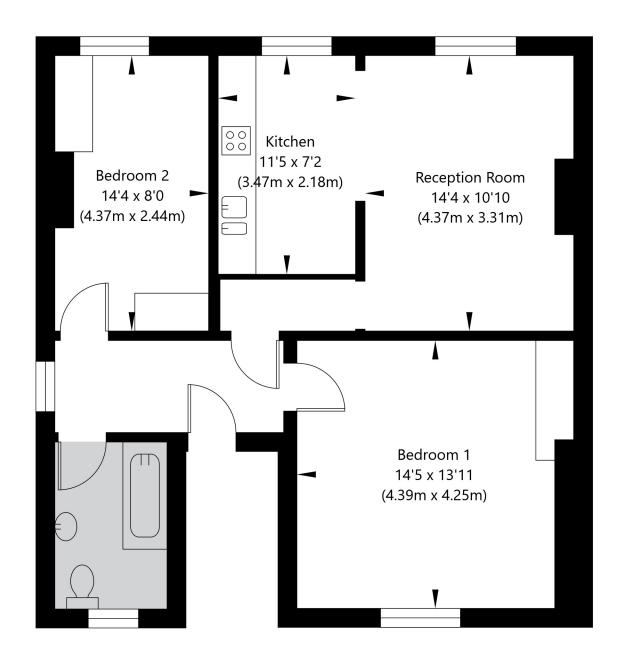

APPROXIMATE GROSS INTERNAL FLOOR AREA 66.45 SQ M / 715 SQ FT
THIS FLOOR PLAN IS FOR ILLUSTRATIVE PURPOSES ONLY AND
SHOULD BE USED FOR THIS PURPOSE BY PROSPECTIVE APPLICANTS AS ITS NOT TO SCALE.