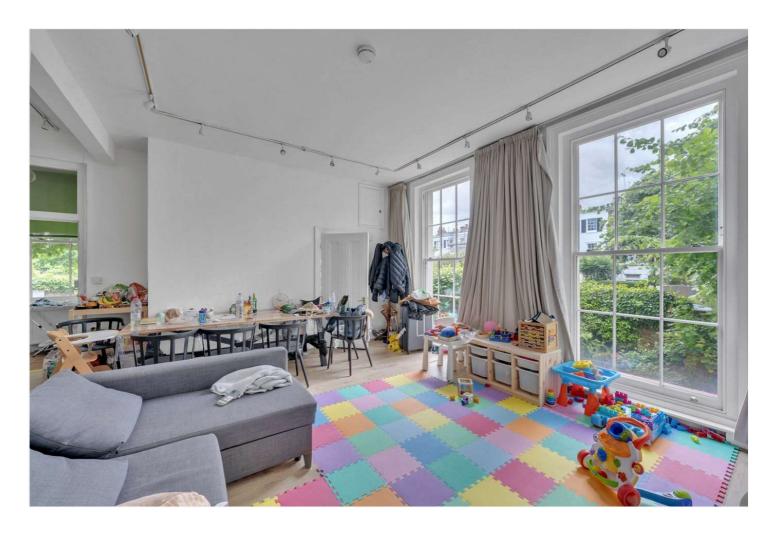

# ST JOHN'S WOOD TERRACE, NW8 **£4,650,000** FREEHOLD

On the market for the first time in 40 years, a rare opportunity to purchase this linked-detached house (3626 sq ft/337 sq m) situated on this prominent corner on the favoured East side of St John's Wood. Currently arranged as four self-contained flats, this non-listed house would lend itself as a rental investment or converted to larger units (subject to the necessary consents). St John's Wood Terrace is a popular tree lined street adjacent to St John's Wood High Street with its array of cafes, restaurants