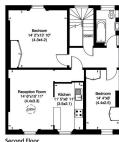

APPROXIMATE GROSS INTERNAL FLOOR AREA 66.45 SQ M / 715 SQ FT
THIS FLOOR PLAN IS FOR ILLUSTRATIVE PURPOSES ONLY AND
SHOULD BE USED FOR THIS PURPOSE BY PROSPECTIVE APPLICANTS AS ITS NOT TO SCALE.