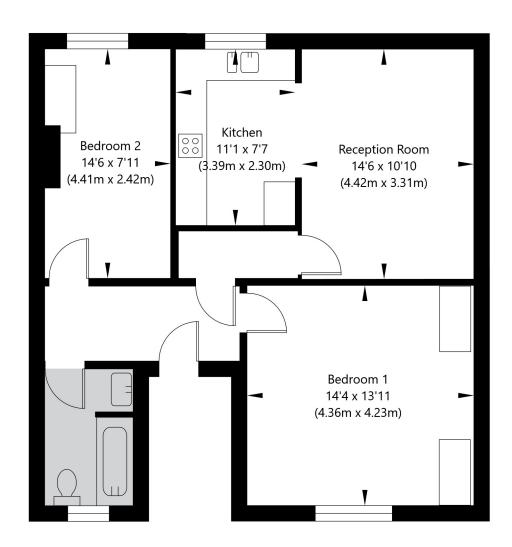

APPROXIMATE GROSS INTERNAL FLOOR AREA 66.29 SQ M / 713 SQ FT
THIS FLOOR PLAN IS FOR ILLUSTRATIVE PURPOSES ONLY AND
SHOULD BE USED FOR THIS PURPOSE BY PROSPECTIVE APPLICANTS AS ITS NOT TO SCALE.

Second Floor GROSS INTERNAL FLOOR AREA APPROX. 66.45 SQ M / 715 SQ FT