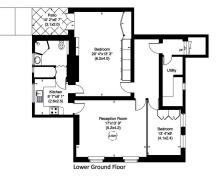

and 0.3 miles from St John's Wood Underground Station (Jubilee Line), 0.5 miles to Regents Park and 0.5 miles to The American School.

for every step...

Lower Ground Floor GROSS INTERNAL FLOOR AREA APPROX. 86.57 SQ M / 932 SQ FT

APPROXIMATE GROSS INTERNAL FLOOR AREA 86.57 SQ M / 932 SQ FT
THIS FLOOR PLAN IS FOR ILLUSTRATIVE PURPOSES ONLY AND
SHOULD BE USED FOR THIS PURPOSE BY PROSPECTIVE APPLICANTS AS ITS NOT TO SCALE.

Ground Floor GROSS INTERNAL FLOOR AREA APPROX. 96.97 SQ M / 1044 SQ FT