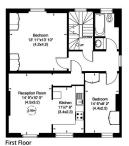

APPROXIMATE GROSS INTERNAL FLOOR AREA 66.29 SQ M / 713 SQ FT
THIS FLOOR PLAN IS FOR ILLUSTRATIVE PURPOSES ONLY AND
SHOULD BE USED FOR THIS PURPOSE BY PROSPECTIVE APPLICANTS AS ITS NOT TO SCALE.

Second Floor GROSS INTERNAL FLOOR AREA APPROX. 66.45 SQ M / 715 SQ FT