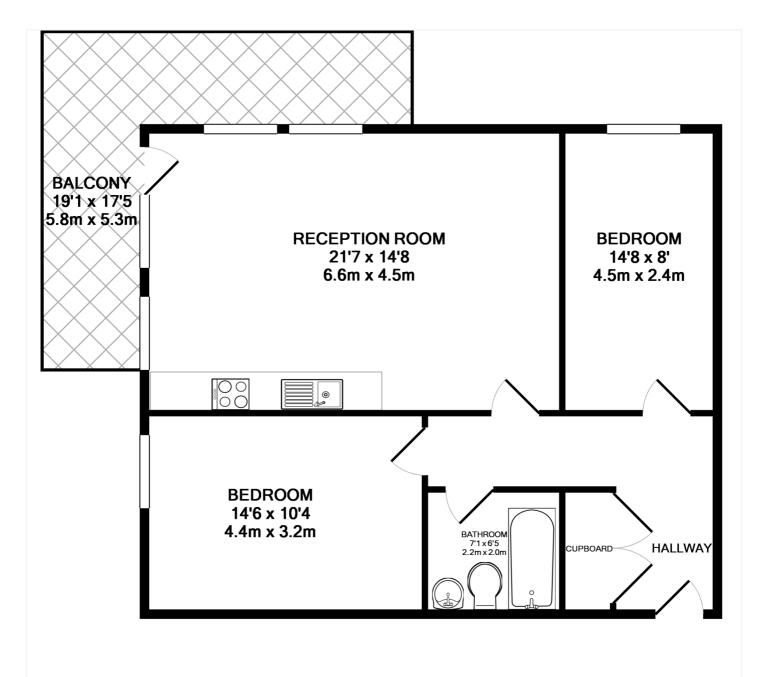

In excellent order throughout the property briefly comprises a bright 21ft reception room, with a well fitted open plan kitchen and then doors opening on to the balcony. There are two double bedrooms and a lovely family bathroom. along with a good sized entrance hallway there is also ample storage. Added benefits include a communal heating system and a concierge on site.

## TOTAL APPROX. FLOOR AREA 740 SQ.FT. (68.7 SQ.M.)

Whilst every attempt has been made to ensure the accuracy of the floor plan contained here, measurements of doors, windows, rooms and any other items are approximate and no responsibility is taken for any error, omission, or mis-statement. This plan is for illustrative purposes only and should be used as such by any prospective purchaser. The services, systems and appliances shown have not been tested and no guarantee as to their operability or efficiency can be given