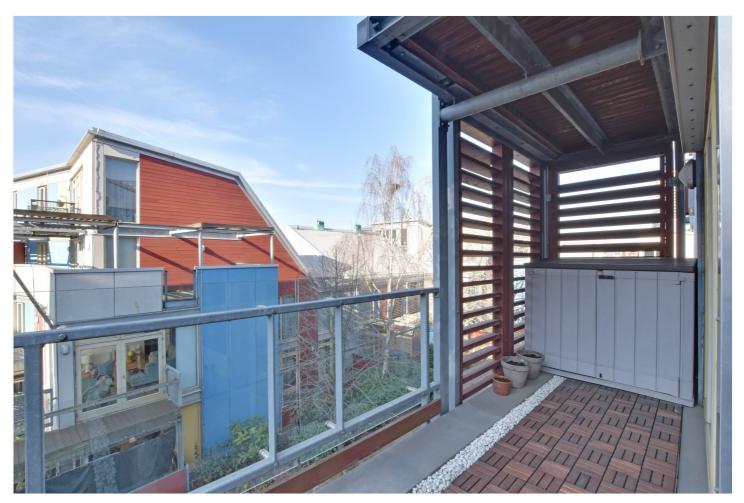

KILBY COURT, GREENWICH, LONDON, SE10 **£470,000 LEASEHOLD** 

A BEAUTIFULLY PRESENTED TWO BEDROOM 2ND FLOOR APARTMENT THAT MEASURES C740 SQ FT AND FEATURES A SUPERB AND LARGE L-SHAPED BALCONY. THE BLOCK IS EWS1 COMPLIANT AND IS WELL LOCATED JUST MOMENTS FROM THE RIVER AND O2 ARENA!

In excellent order throughout the property briefly comprises a bright 21ft reception room, with a well fitted open plan kitchen and then doors opening on to the balcony. There are two double bedrooms and a lovely family bathroom. along with a good sized entrance hallway there is also ample storage. Added benefits include a communal heating system and a concierge on site.

## **AT A GLANCE**

- beautiful apartment
- 2nd floor
- circa 740 sq. ft
- 21ft kitchen diner
- large L shape balcony
- EWS1 compliant
- Greenwich Millennium Village
- North Greenwich Peninsula
- close to river and O2