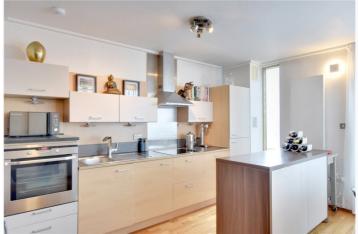

In excellent order throughout the property briefly comprises a bright 21ft reception room, with a well fitted open plan kitchen and then doors opening on to the balcony. There are two double bedrooms and a lovely family bathroom. along with a good sized entrance hallway there is also ample storage. Added benefits include a communal heating system and a concierge on site.