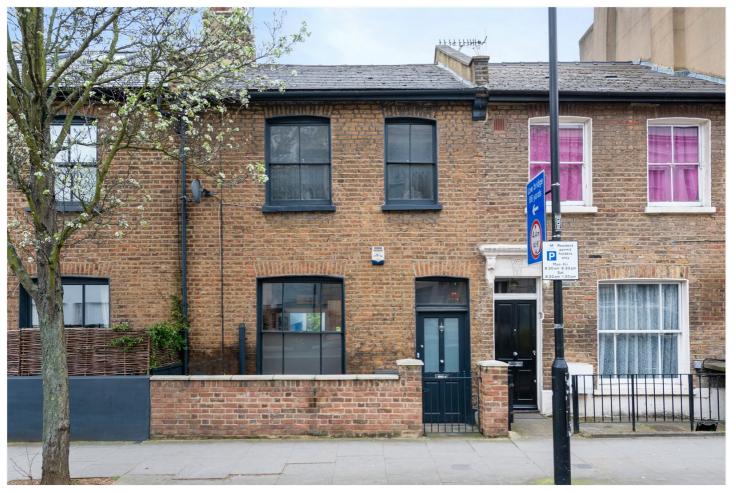

LATIMER ROAD, W10 **£1,200,000 FREEHOLD** 

# SUPURB THREE BEDROOM FAMILY HOME CLOSE TO THE OPEN SPACES OF LITTLE WORMWOOD SCRUBS

North Kensington | 020 7792 5000 | northkensington@winkworth.co.uk

for every step...

## **DESCRIPTION:**

A beautiful Victorian terraced house spread across three floors. This bright and spacious three bedroom house comprises of a large double reception/dining room leading on to a fabulous eat-in kitchen, creating a light and engaging entertaining or family area. The property further benefits from a downstairs WC. Upstairs on the first floor are two large double bedrooms, and a large bathroom with separate bath and walk-in shower. The loft has been converted into a spacious third bedroom boasting large windows for all day sunlight. The property benefits from a stunning west facing garden, perfect for summer entertaining with space for children to play, A perfect family home. Latimer Road is a desirable street in the heart of North Kensington (K&C borough) and is within easy reach of Portobello, Golborne Road and Westfield Shopping centre including White City House, whilst being a short stroll away from the open spaces on Wormwood Scrubs Park and Latimer Road underground station for the Hammersmith, City and Circle Lines. The A40 is also easily accessed for routes in and out of London.