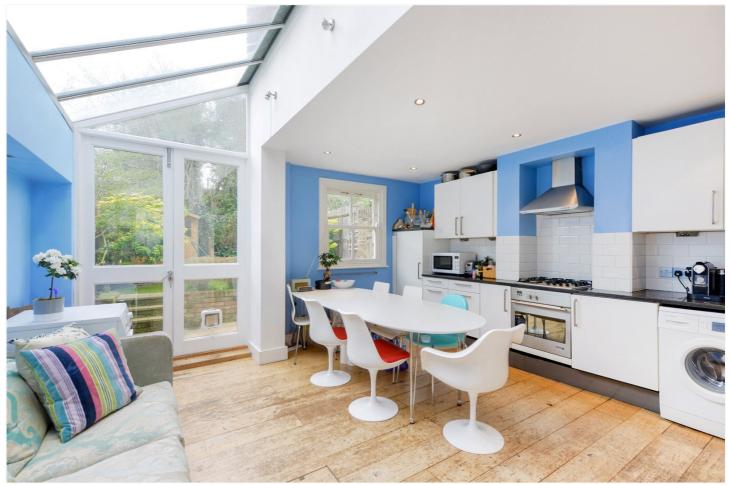

## **DESCRIPTION:**

A beautiful Victorian terraced house spread across three floors. This bright and spacious three bedroom house comprises of a large double reception/dining room leading on to a fabulous eat-in kitchen, creating a light and engaging entertaining or family area. The property further benefits from a downstairs WC. Upstairs on the first floor are two large double bedrooms, and a large bathroom with separate bath and walk-in shower. The loft has been converted into a spacious third bedroom boasting large windows for all day sunlight. The property benefits from a stunning west facing garden, perfect for summer entertaining with space for children to play, A perfect family home. Latimer Road is a desirable street in the heart of North Kensington (K&C borough) and is within easy reach of Portobello, Golborne Road and Westfield Shopping centre including White City House, whilst being a short stroll away from the open spaces on Wormwood Scrubs Park and Latimer Road underground station for the Hammersmith, City and Circle Lines. The A40 is also easily accessed for routes in and out of London.

# AT A GLANCE

- Beautiful Victorian House
- Three Double Bedrooms
- Large Open Living Room
- Open Kitchen/Dining Room
- High Ceilings
- Fantastic West Facing
- Garden
- Great Location
- Plenty Of Storage
- Stylish Decor