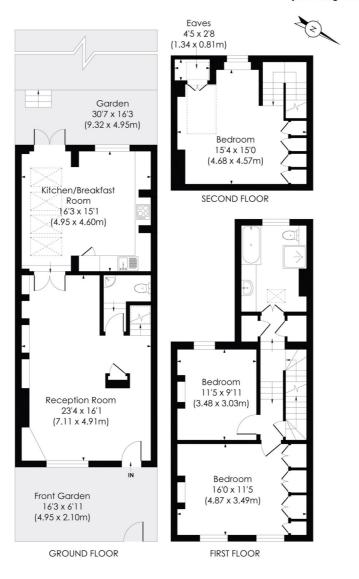

## LATIMER ROAD, W10

Approx. Gross Internal Floor Area 1374 Sq. ft/127.66 Sq. m (including eaves)

© Pixangle Property Marketing Ltd. info@pixangle.com Tel: 0208 870 2118

PICKETY MARKETING

This floor plan has been prepared for the purpose of illustration only in accordance with the latest RICS code of measuring practice and is not to scale. All measurements and areas are approximate and whilst every effort has been made to ensure the accuracy of the plan confained here, no responsibility is taken for any error, omission or misstatement

This floorplan is for illustration purposes only and is not to scale. The position and size of doors, windows, appliances and other features are approximate.

Tenure: Freehold

Council Tax Band: RBKC Band E