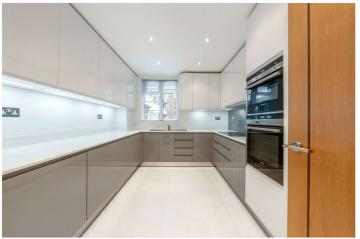

## GREVILLE HALL, MAIDA VALE, LONDON, NW6 £1,050,000 SHARE OF FREEHOLD

Greville Hall is an attractive purpose-built block with a lift, located in the heart of this sought after area just off the Maida Vale, close to all the local amenities offered by St. Johns Wood, Maida Vale and Kilburn, with a resident Porter and an allocated parking space. The apartment is in excellent condition, ready for immediate occupation, with well-proportioned accommodation, offering a wealth of natural light and boasts a large reception room (Approx.  $35ft \times 18ft$ ) with a door leading onto a balcony, three double bedrooms, two bathrooms and a fully fitted kitchen.