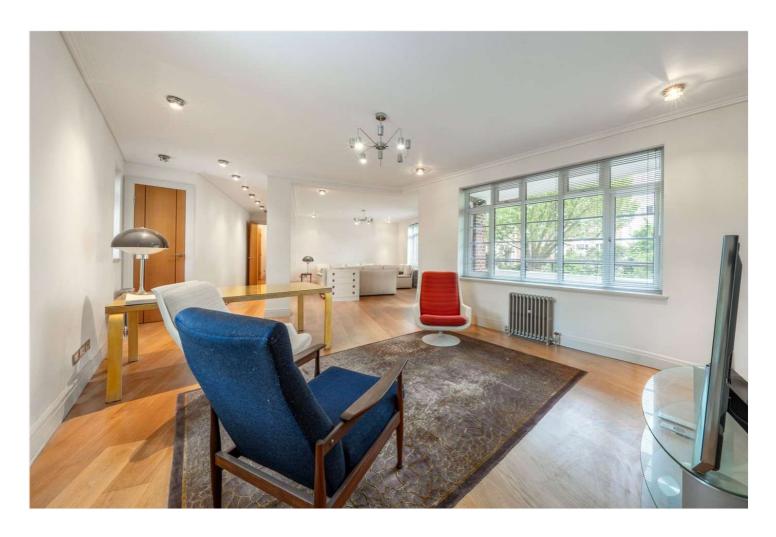

## GREVILLE HALL, MAIDA VALE, LONDON, NW6 £1,050,000 SHARE OF FREEHOLD

Greville Hall is an attractive purpose-built block with a lift, located in the heart of this sought after area just off the Maida Vale, close to all the local amenities offered by St. Johns Wood, Maida Vale and Kilburn, with a resident Porter and an allocated parking space. The apartment is in excellent condition, ready for immediate occupation, with well-proportioned accommodation, offering a wealth of natural light and boasts a large reception room (Approx.  $35ft \times 18ft$ ) with a door leading onto a balcony, three double bedrooms, two bathrooms and a fully fitted kitchen.

Primary Bedroom With En-Suite Bathroom | Two Further Bedrooms | Family Bathroom | Reception/Dining Room | Kitchen/Breakfast Room | Balcony | Lift | Share of Freehold

for every step...