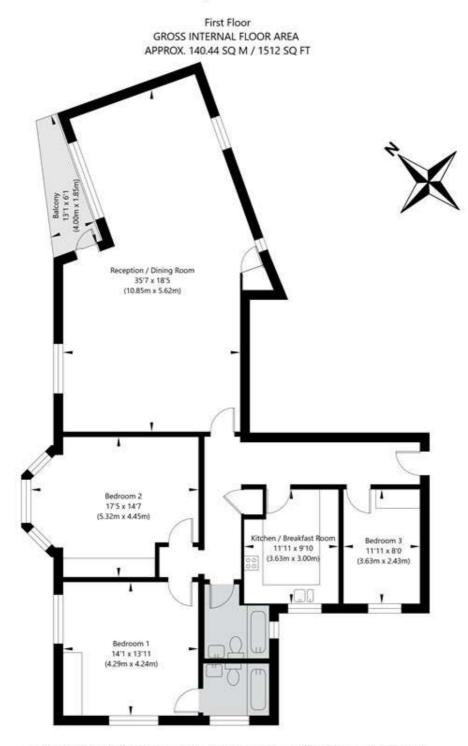

## Greville Hall, London NW6 5JS

APPROXIMATE GROSS INTERNAL FLOOR AREA 140.44 SQ M / 1512 SQ FT
THIS FLOOR PLAN IS FOR ILLUSTRATIVE PURPOSES ONLY AND
SHOULD BE USED FOR THIS PURPOSE BY PROSPECTIVE APPLICANTS AS ITS NOT TO SCALE.