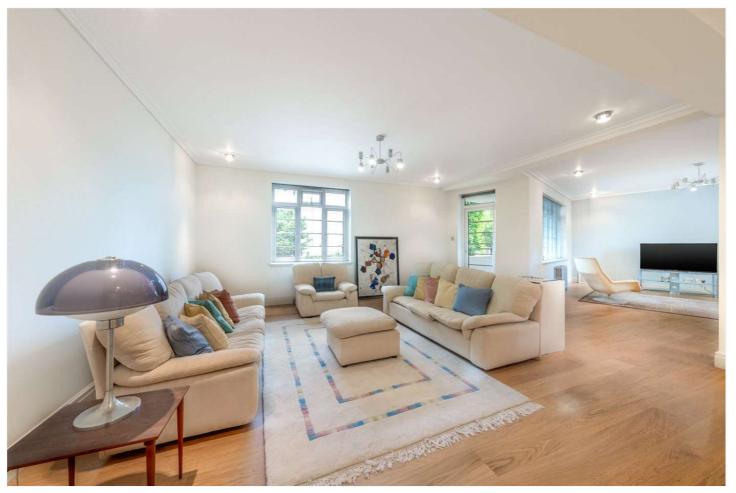

## GREVILLE HALL, MAIDA VALE, LONDON, NW6 £1,050,000 SHARE OF FREEHOLD

Greville Hall is an attractive purpose-built block with a lift, located in the heart of this sought after area just off the Maida Vale, close to all the local amenities offered by St. Johns Wood, Maida Vale and Kilburn, with a resident Porter and an allocated parking space. The apartment is in excellent condition, ready for immediate occupation, with well-proportioned accommodation, offering a wealth of natural light and boasts a large reception room (Approx.  $35ft \times 18ft$ ) with a door leading onto a balcony, three double bedrooms, two bathrooms and a fully fitted kitchen.

Primary Bedroom With En-Suite Bathroom | Two Further Bedrooms | Family Bathroom | Reception/Dining Room | Kitchen/Breakfast Room | Balcony | Lift | Share of Freehold

for every step...