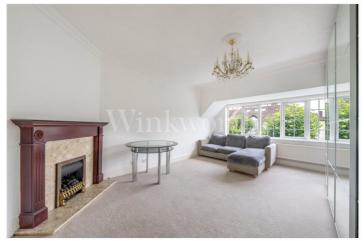

The ground floor features a guest WC, two reception rooms and a fully fitted large eat-in kitchen with access to a conservatory that expands to the rear and side of the house.

On the first floor, you will find three spacious double bedrooms, an additional fourth bedroom/study, and a bathroom featuring a jacuzzi bath. The second floor, which has been extended into the loft, includes a WC, shower, and a large master bedroom that can easily be split into two rooms.