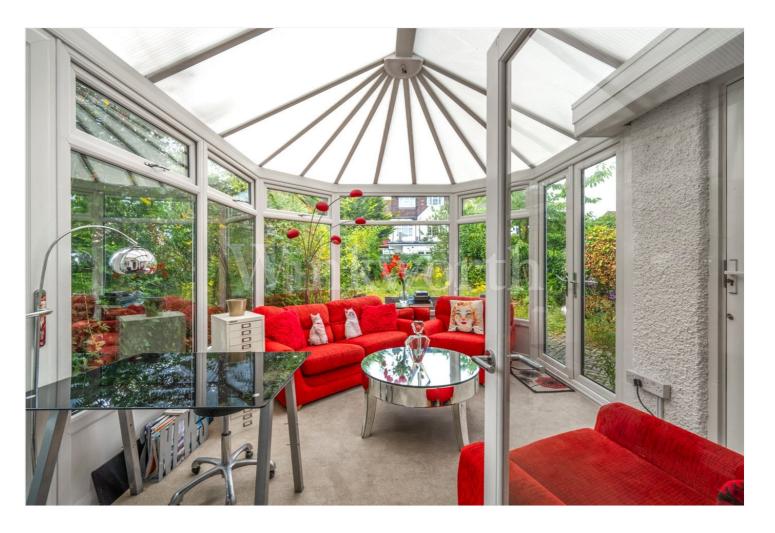

The ground floor features a guest WC, two reception rooms and a fully fitted large eat-in kitchen with access to a conservatory that expands to the rear and side of the house.

On the first floor, you will find three spacious double bedrooms, an additional fourth bedroom/study, and a bathroom featuring a jacuzzi bath. The second floor, which has been extended into the loft, includes a WC, shower, and a large master bedroom that can easily be split into two rooms.