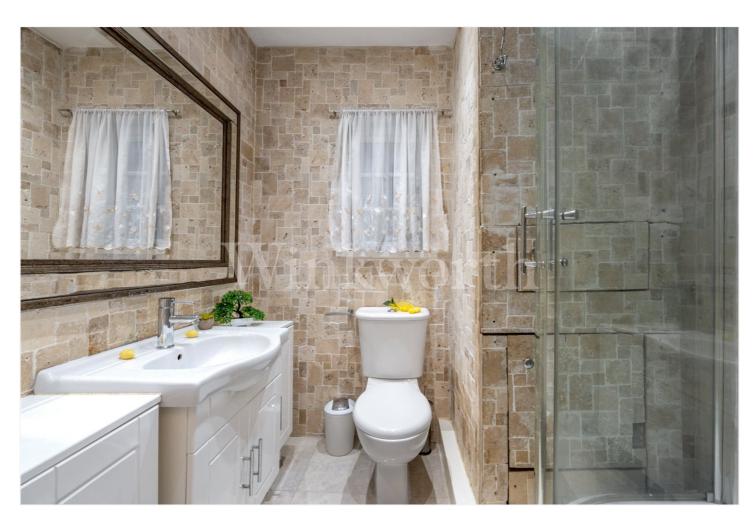

The ground floor features a guest WC, two reception rooms and a fully fitted large eat-in kitchen with access to a conservatory that expands to the rear and side of the house.

On the first floor, you will find three spacious double bedrooms, an additional fourth bedroom/study, and a bathroom featuring a jacuzzi bath. The second floor, which has been extended into the loft, includes a WC, shower, and a large master bedroom that can easily be split into two rooms.