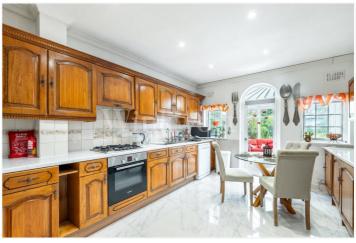

The ground floor features a guest WC, two reception rooms and a fully fitted large eat-in kitchen with access to a conservatory that expands to the rear and side of the house.

On the first floor, you will find three spacious double bedrooms, an additional fourth bedroom/study, and a bathroom featuring a jacuzzi bath. The second floor, which has been extended into the loft, includes a WC, shower, and a large master bedroom that can easily be split into two rooms.