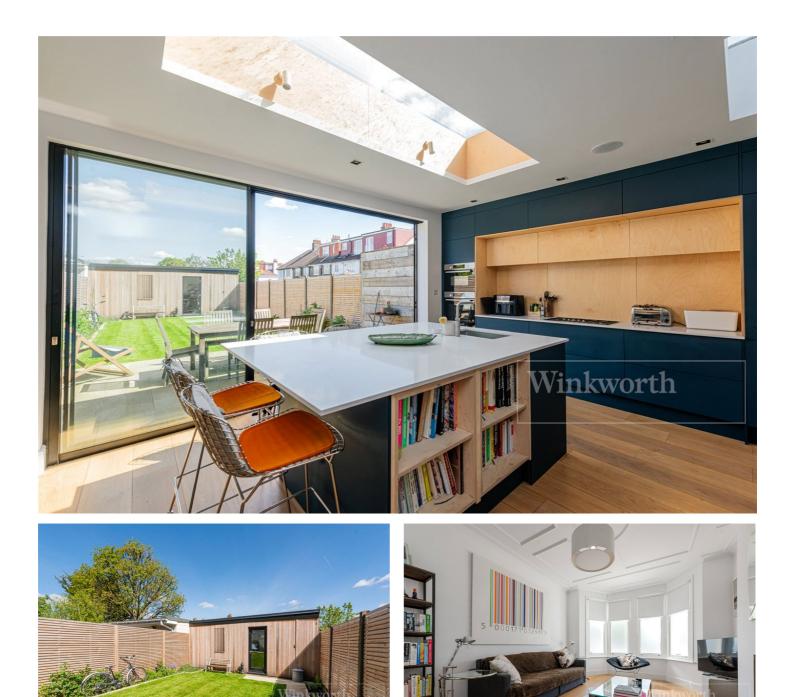

### **DESCRIPTION:**

No expense has been spared in the design and build of this fantastic 2050 sq.ft, four bedroom family home. The property has been fully extended creating a substantial home with accommodation arranged over three floors including a very large loft conversion which houses the master bedroom and en-suite shower room. On the bright and airy first floor buyers will find two further double bedrooms, a superb family bathroom and a four, multipurpose bedroom which would be used as home office, studio or cot room. The downstairs has been very cleverly designed. Two reception rooms to the front of the building have been opened up to create a lovely area with space for dining and lounging all flowing perfectly to a fully fitted contemporary kitchen at the rear. This room overlooks the garden through full width height sliding doors. Further benefits include, excellent storage spaces throughout, a downstairs WC, off street parking and a cedar clad garden studio / office.