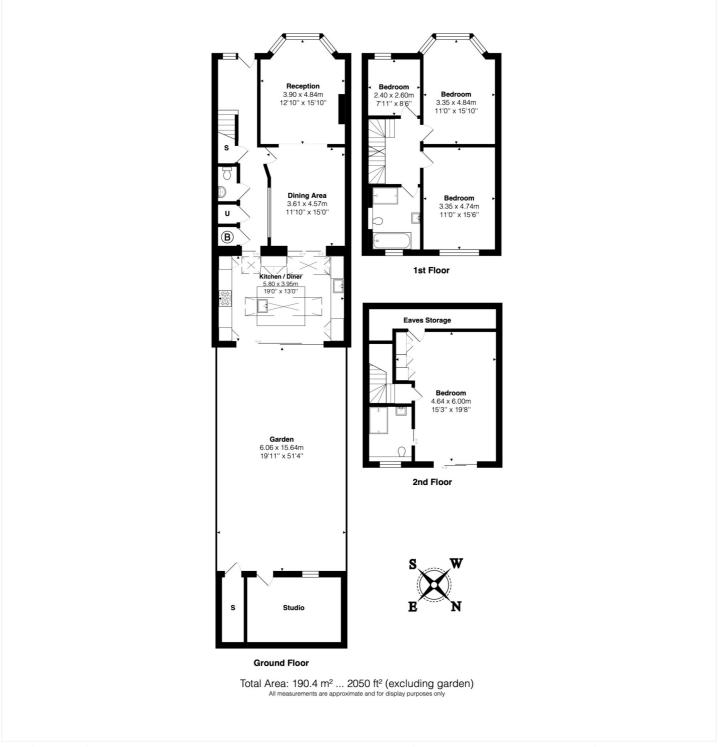

### **DESCRIPTION:**

No expense has been spared in the design and build of this fantastic 2050 sq.ft, four bedroom family home. The property has been fully extended creating a substantial home with accommodation arranged over three floors including a very large loft conversion which houses the master bedroom and en-suite shower room. On the bright and airy first floor buyers will find two further double bedrooms, a superb family bathroom and a four, multipurpose bedroom which would be used as home office, studio or cot room. The downstairs has been very cleverly designed. Two reception rooms to the front of the building have been opened up to create a lovely area with space for dining and lounging all flowing perfectly to a fully fitted contemporary kitchen at the rear. This room overlooks the garden through full width height sliding doors. Further benefits include, excellent storage spaces throughout, a downstairs WC, off street parking and a cedar clad garden studio / office.

Winkworth

See things differently

This floorplan is for illustration purposes only and is not to scale. The position and size of doors, windows, appliances and other features are approximate.

Kensal Rise & Queens Park | 0208 960 4947 | kensalrise@winkworth.co.uk