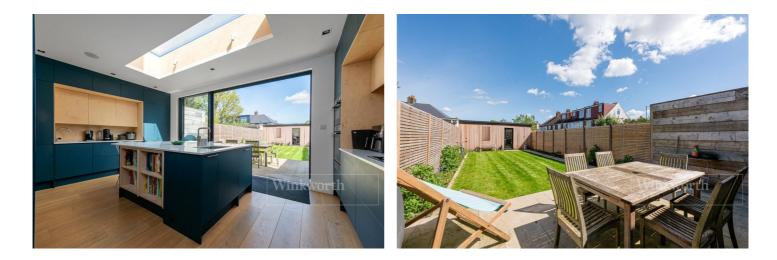

### **DESCRIPTION:**

No expense has been spared in the design and build of this fantastic 2050 sq.ft, four bedroom family home. The property has been fully extended creating a substantial home with accommodation arranged over three floors including a very large loft conversion which houses the master bedroom and en-suite shower room. On the bright and airy first floor buyers will find two further double bedrooms, a superb family bathroom and a four, multipurpose bedroom which would be used as home office, studio or cot room. The downstairs has been very cleverly designed. Two reception rooms to the front of the building have been opened up to create a lovely area with space for dining and lounging all flowing perfectly to a fully fitted contemporary kitchen at the rear. This room overlooks the garden through full width height sliding doors. Further benefits include, excellent storage spaces throughout, a downstairs WC, off street parking and a cedar clad garden studio / office.