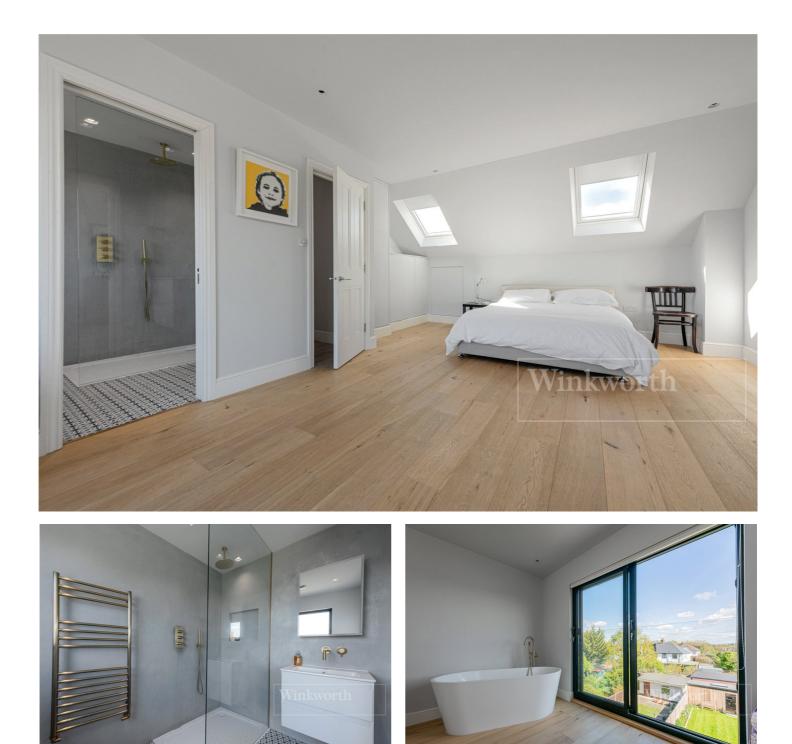

### **DESCRIPTION:**

No expense has been spared in the design and build of this fantastic 2050 sq.ft, four bedroom family home. The property has been fully extended creating a substantial home with accommodation arranged over three floors including a very large loft conversion which houses the master bedroom and en-suite shower room. On the bright and airy first floor buyers will find two further double bedrooms, a superb family bathroom and a four, multipurpose bedroom which would be used as home office, studio or cot room. The downstairs has been very cleverly designed. Two reception rooms to the front of the building have been opened up to create a lovely area with space for dining and lounging all flowing perfectly to a fully fitted contemporary kitchen at the rear. This room overlooks the garden through full width height sliding doors. Further benefits include, excellent storage spaces throughout, a downstairs WC, off street parking and a cedar clad garden studio / office.