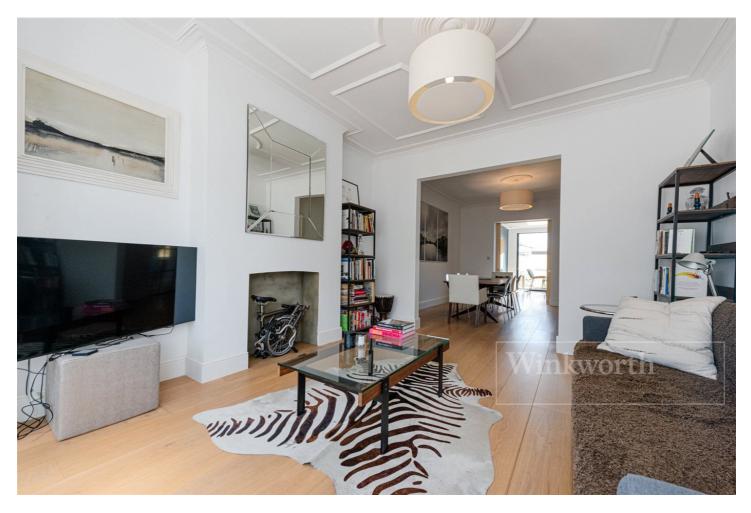

### **DESCRIPTION:**

No expense has been spared in the design and build of this fantastic 2050 sq.ft, four bedroom family home. The property has been fully extended creating a substantial home with accommodation arranged over three floors including a very large loft conversion which houses the master bedroom and en-suite shower room. On the bright and airy first floor buyers will find two further double bedrooms, a superb family bathroom and a four, multipurpose bedroom which would be used as home office, studio or cot room. The downstairs has been very cleverly designed. Two reception rooms to the front of the building have been opened up to create a lovely area with space for dining and lounging all flowing perfectly to a fully fitted contemporary kitchen at the rear. This room overlooks the garden through full width height sliding doors. Further benefits include, excellent storage spaces throughout, a downstairs WC, off street parking and a cedar clad garden studio / office.