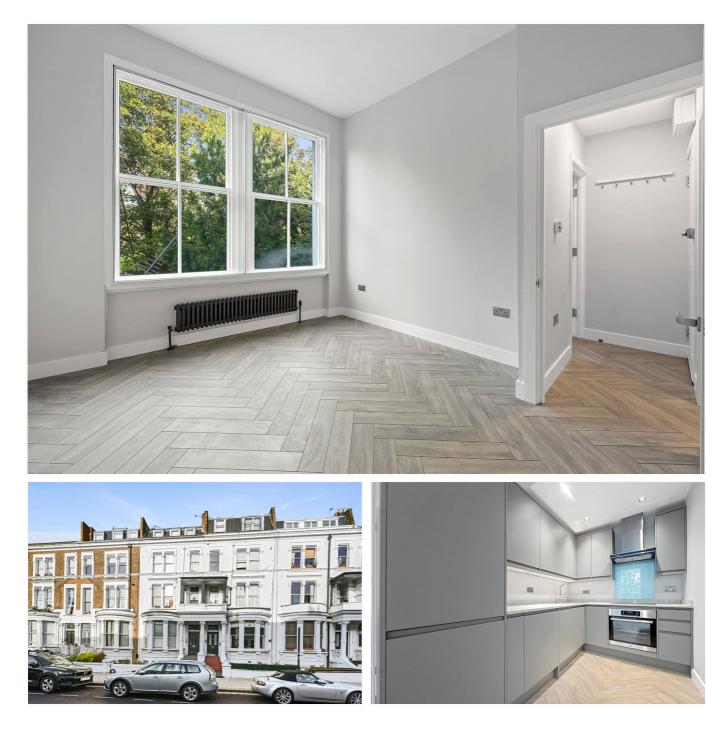

# Sinclair Road, Brook Green, W14 £430,000 Share of Freehold

A fabulous, newly refurbished one bedroom flat on the first floor of an imposing Victorian townhouse.

Reception Room | Kitchen | Bedroom | Shower Room | 345 Sq Ft / 32 Sq M | Council Tax Band C | EPC Rating Band D

## DESCRIPTION

The property is offered in immaculate condition throughout, with accommodation comprising entrance hall, bedroom, shower room and reception room with semi open plan kitchen, featuring a full range of integrated appliances.