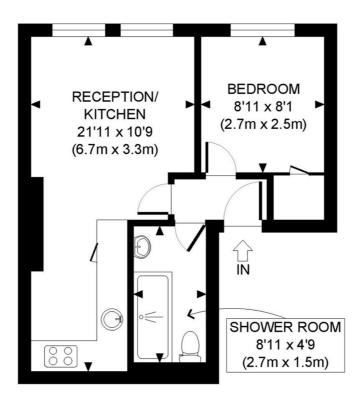

#### LOCAL AUTHORITY Hammersmith & Fulham

TENURE

Share of Freehold 83 years 2 months.

PRICE: £430,000 Share of Freehold

FIRST FLOOR GROSS INTERNAL FLOOR AREA 345 SQ FT

APPROX. GROSS INTERNAL FLOOR AREA: 345 SQ FT/ 32 SQM

DROPERTY PHOT PLANS.co.uk

This plan is for illustrative purposes only and should be used as such by any prospective client. Whilst every attempt has been made to ensure the accuracy of the Floor Plan contained here, measurements of the doors, windows, rooms and any other items are approximate and no responsibility is taken for any errors, omissions, or misstatement. The services, systems and appliances shown have not been tested and no guarantee as to the operability or efficiency can be given.