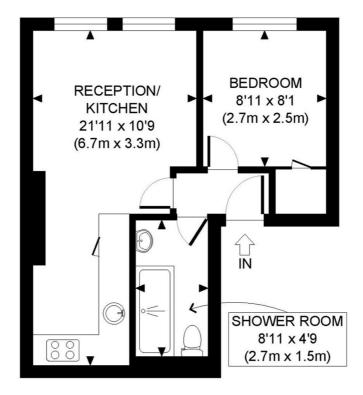

## **TENURE**

Share of Freehold 83 years.

PRICE: £399,950 Share of Freehold

FIRST FLOOR GROSS INTERNAL FLOOR AREA 345 SQ FT

APPROX. GROSS INTERNAL FLOOR AREA: 345 SQ FT/ 32 SQM

This plan is for illustrative purposes only and should be used as such by any prospective client.

Whilst every attempt has been made to ensure the accuracy of the Floor Plan contained here, measurements of the doors, windows, rooms and any other items are approximate and no responsibility is taken for any errors, omissions, or misstatement.